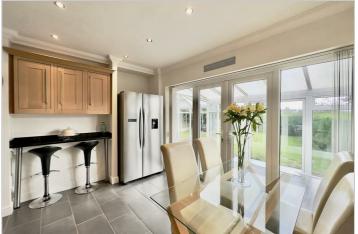

The heart of the home is undoubtedly the extended fitted kitchen, which features a charming breakfast area perfect for casual dining. This well-appointed kitchen seamlessly flows into a practical utility room, enhancing functionality and convenience. Completing the ground floor facilities is a stylishly appointed downstairs WC and a delightful conservatory, which invites the sunshine in and provides a lovely connection to the outside.