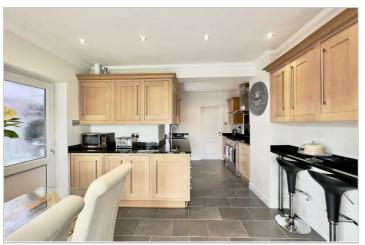

The heart of the home is undoubtedly the extended fitted kitchen, which features a charming breakfast area perfect for casual dining. This well-appointed kitchen seamlessly flows into a practical utility room, enhancing functionality and convenience. Completing the ground floor facilities is a stylishly appointed downstairs WC and a delightful conservatory, which invites the sunshine in and provides a lovely connection to the outside.