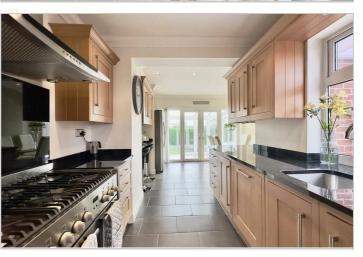

The heart of the home is undoubtedly the extended fitted kitchen, which features a charming breakfast area perfect for casual dining. This well-appointed kitchen seamlessly flows into a practical utility room, enhancing functionality and convenience. Completing the ground floor facilities is a stylishly appointed downstairs WC and a delightful conservatory, which invites the sunshine in and provides a lovely connection to the outside.