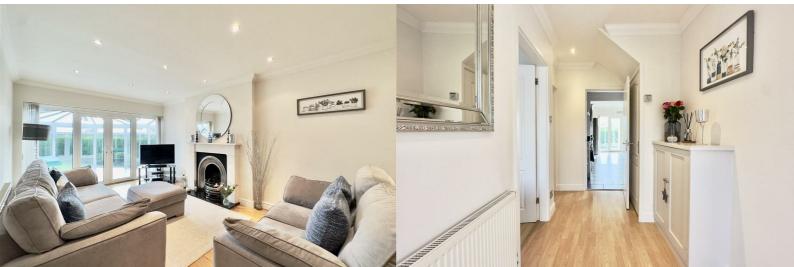

As you step inside, you are greeted by a bright and inviting entrance hallway, which serves as a central hub connecting all the downstairs rooms. From here, you have direct stair access to the first floor. The expansive lounge/diner is a particular highlight, offering ample space for both relaxation and entertaining. Adjacent to this, a spacious second reception room provides additional living space, ideal for family gatherings or as a quiet retreat.

The heart of the home is undoubtedly the extended fitted kitchen, which features a charming breakfast area perfect for casual dining. This well-appointed kitchen seamlessly flows into a practical utility room, enhancing functionality and convenience. Completing the ground floor facilities is a stylishly appointed downstairs WC and a delightful conservatory, which invites the sunshine in and provides a lovely connection to the outside.