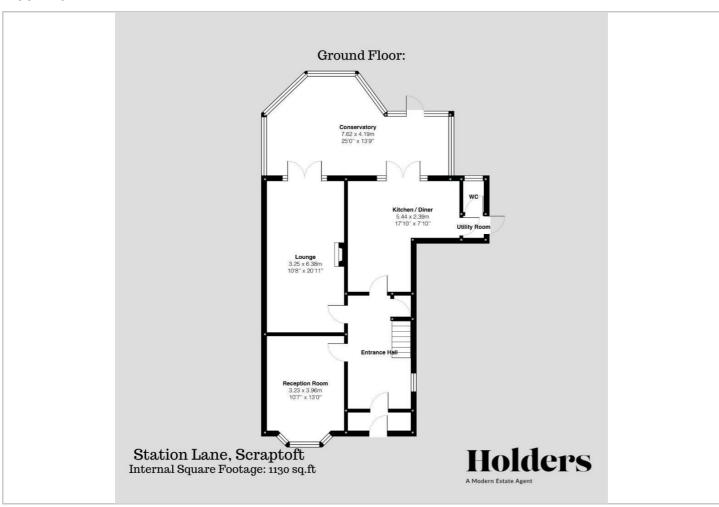

#### Floor Plan

As you step inside, you are greeted by a bright and inviting entrance hallway, which serves as a central hub connecting all the downstairs rooms. From here, you have direct stair access to the first floor. The expansive lounge/diner is a particular highlight, offering ample space for both relaxation and entertaining. Adjacent to this, a spacious second reception room provides additional living space, ideal for family gatherings or as a quiet retreat.

The heart of the home is undoubtedly the extended fitted kitchen, which features a charming breakfast area perfect for casual dining. This well-appointed kitchen seamlessly flows into a practical utility room, enhancing functionality and convenience. Completing the ground floor facilities is a stylishly appointed downstairs WC and a delightful conservatory, which invites the sunshine in and provides a lovely connection to the outside.

Venturing upstairs, you will discover three generously sized bedrooms, each thoughtfully designed to accommodate family needs. These

rooms are complemented by a well-equipped family bathroom, providing both comfort and privacy.