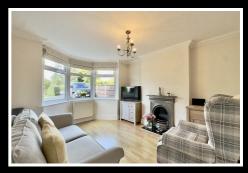

As you step inside, you are greeted by a bright and inviting entrance hallway, which serves as a central hub connecting all the downstairs rooms. From here, you have direct stair access to the first floor. The expansive lounge/diner is a particular highlight, offering ample space for both relaxation and entertaining. Adjacent to this, a spacious second reception room provides additional living space, ideal for family gatherings or as a quiet retreat.