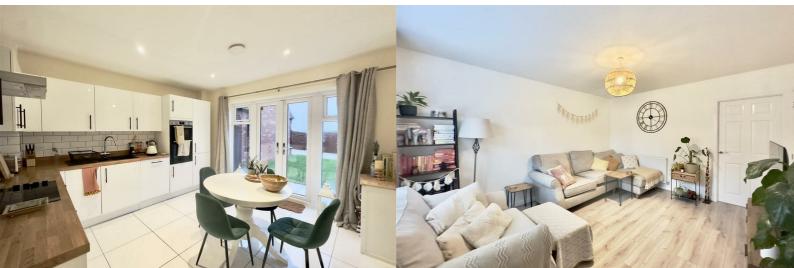

The kitchen is fitted with a range of wall, base and drawer units with an ample amount of work surface over. Integrated appliances to include fridge freezer, dishwasher and an electric fan oven and induction hob with cooker hood over. Just off the kitchen is utility area along with a ground floor WC. The Lounge is a light and airy space for all the family to enjoy.