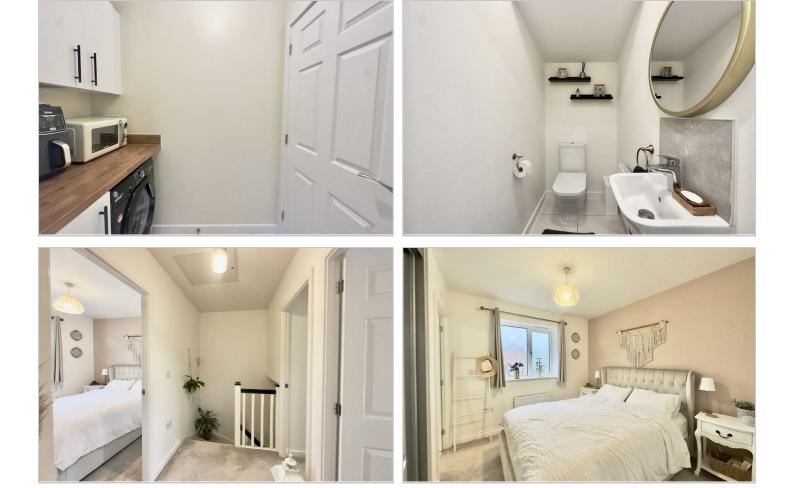

The kitchen is fitted with a range of wall, base and drawer units with an ample amount of work surface over. Integrated appliances to include fridge freezer, dishwasher and an electric fan oven and induction hob with cooker hood over. Just off the kitchen is utility area along with a ground floor WC. The Lounge is a light and airy space for all the family to enjoy.

On the first floor are three well proportioned bedrooms accessed via a landing with loft access. The main bedroom has built in wardrobes and an ensuite shower room. The family bathroom is fitted with a modern three piece suite with complimentary wall tiling.