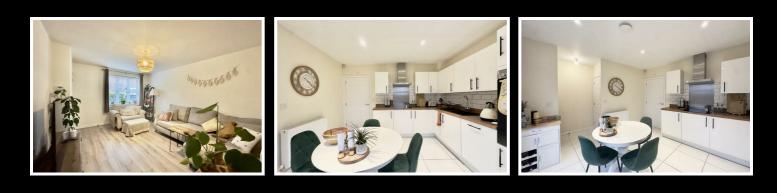

The kitchen is fitted with a range of wall, base and drawer units with an ample amount of work surface over. Integrated appliances to include fridge freezer, dishwasher and an electric fan oven and induction hob with cooker hood over. Just off the kitchen is utility area along with a ground floor WC. The Lounge is a light and airy space for all the family to enjoy.