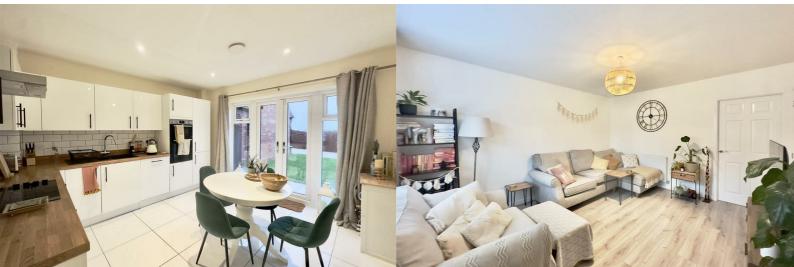

The kitchen is fitted with a range of wall, base and drawer units with an ample amount of work surface over. Integrated appliances to include fridge freezer, dishwasher and an electric fan oven and induction hob with cooker hood over. Just off the kitchen is utility area along with a ground floor WC. The Lounge is a light and airy space for all the family to enjoy.