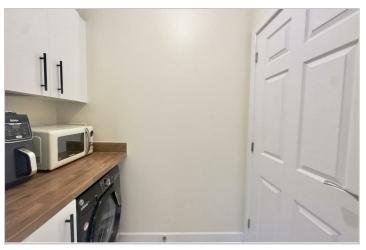

The kitchen is fitted with a range of wall, base and drawer units with an ample amount of work surface over. Integrated appliances to include fridge freezer, dishwasher and an electric fan oven and induction hob with cooker hood over. Just off the kitchen is utility area along with a ground floor WC. The Lounge is a light and airy space for all the family to enjoy.