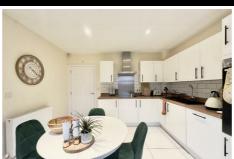

The kitchen is fitted with a range of wall, base and drawer units with an ample amount of work surface over. Integrated appliances to include fridge freezer, dishwasher and an electric fan oven and induction hob with cooker hood over. Just off the kitchen is utility area along with a ground floor WC. The Lounge is a light and airy space for all the family to enjoy.