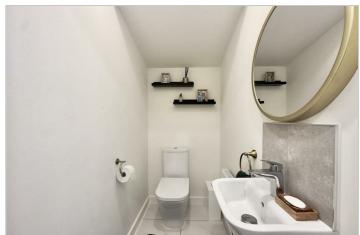

The kitchen is fitted with a range of wall, base and drawer units with an ample amount of work surface over. Integrated appliances to include fridge freezer, dishwasher and an electric fan oven and induction hob with cooker hood over. Just off the kitchen is utility area along with a ground floor WC. The Lounge is a light and airy space for all the family to enjoy.