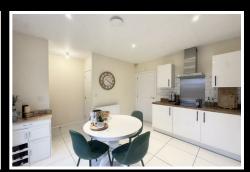

The kitchen is fitted with a range of wall, base and drawer units with an ample amount of work surface over. Integrated appliances to include fridge freezer, dishwasher and an electric fan oven and induction hob with cooker hood over. Just off the kitchen is utility area along with a ground floor WC. The Lounge is a light and airy space for all the family to enjoy.