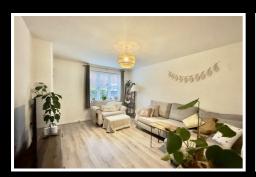

The kitchen is fitted with a range of wall, base and drawer units with an ample amount of work surface over. Integrated appliances to include fridge freezer, dishwasher and an electric fan oven and induction hob with cooker hood over. Just off the kitchen is utility area along with a ground floor WC. The Lounge is a light and airy space for all the family to enjoy.