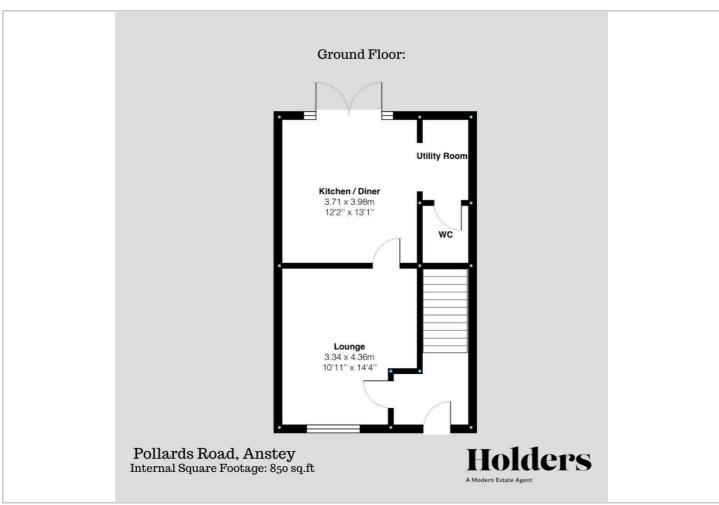

#### Floor Plan

# Guide price £300,000

Located upon the edge of Anstey village within walking distance of Bradgate Park on this newly completed development comes offered for sale this very well presented, three bedroom semi-detached home. An ideal family home or first time purchase, this lovely property benefits an Entrance Hall, Living Room, Kitchen/Dining with Utility area and access to a WC, First Floor Landing, Three Bedrooms with En-Suite to Main Bedroom and a Bathroom. To the rear there is a well sized garden and from the front there is off road parking for multiple vehicles that leads up to a Garage.

The kitchen is fitted with a range of wall, base and drawer units with an ample amount of work surface over. Integrated appliances to include fridge freezer, dishwasher and an electric fan oven and induction hob with cooker hood over. Just off the kitchen is utility area along with a ground floor WC. The Lounge is a light and airy space for all the family to enjoy.

On the first floor are three well proportioned bedrooms accessed via a landing with loft access. The main bedroom has built in wardrobes and an ensuite shower room. The family bathroom is fitted with a modern three piece suite with complimentary wall tiling.