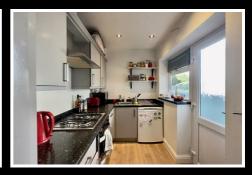

As you approach the property, you'll be greeted by a welcoming porch that invites you inside. Step into the spacious sitting room, where natural light floods in through a large window, creating a warm and inviting atmosphere perfect for relaxation or entertaining guests. The highlight of the home is undoubtedly the superb open plan kitchen diner, designed with both functionality and style in mind. This space is perfect for family gatherings and dinner parties, featuring high-quality fittings, ample storage solutions, and plenty of room for a dining table.