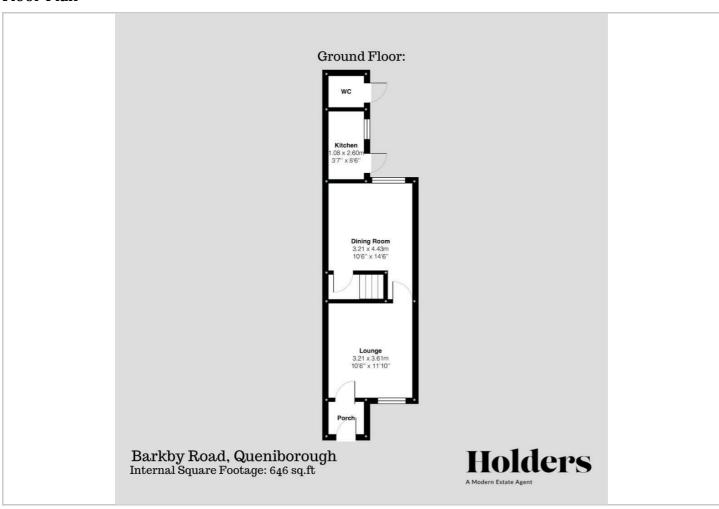

n.

Step outside to discover a large rear garden that promises an idyllic space to enjoy the summer months in. To the front is an off road parking space.

Further enhancing the appeal of this lovely home

are the benefits of uPVC double glazing and gas central heating, ensuring comfort and efficiency throughout the year.

Queniborough is a highly sought-after village, offering a blend of rural charm with convenient access to the A46, which links you effortlessly to the vibrant cities of Leicester and Nottingham. This property presents an exceptional opportunity for those seeking a new home in a tranquil yet accessible location.

Tel: 01509 451100









#### Road Map

# Syston Rd Queniborough Rd

Glebe RMap data ©2024

#### Hybrid Map



#### Terrain Map



#### Floor Plan

**Google** 



#### Viewing

Please contact our Holders - Loughborough Office on 01509 451100 if you wish to arrange a viewing appointment for this property or require further information.

#### **Energy Efficiency Graph**



These particulars, whilst believed to be accurate are set out as a general outline only for guidance and do not constitute any part of an offer or contract. Intending purchasers should not rely on them as statements of representation of fact, but must satisfy themselves by inspection or otherwise as to their accuracy. No person in this firms employment has the authority to make or give any representation or warranty in respect of the property.