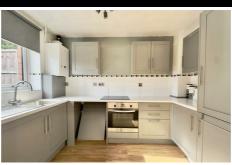

Kitchen 3.21m (10'6) x 1.8m (5'11) A contemporary kitchen open to the dining area. Includes a fridge/freezer, oven and hob with plumbing space for a washing machine / dishwasher.

Master Bedroom 3.58m (11'9) x 2.57m (8'5) Spanning the width of the property and over looking the front.