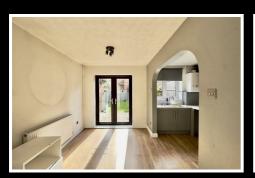

# 26 Wolsey Way

Loughborough, Loughborough, LE11 1PR

£225,000

Lounge  $4.45 \text{m} (14'7) \times 3.29 \text{m} (10'10)$  A sizeable and warm living space, opening on to the dining area.

Dining Area 3.21m (10'6) x 2.42m (7'11) A bright dining space, open to the kitchen. French doors allow in plentiful light to the space. There is also a useful under stairs storage cupboard.