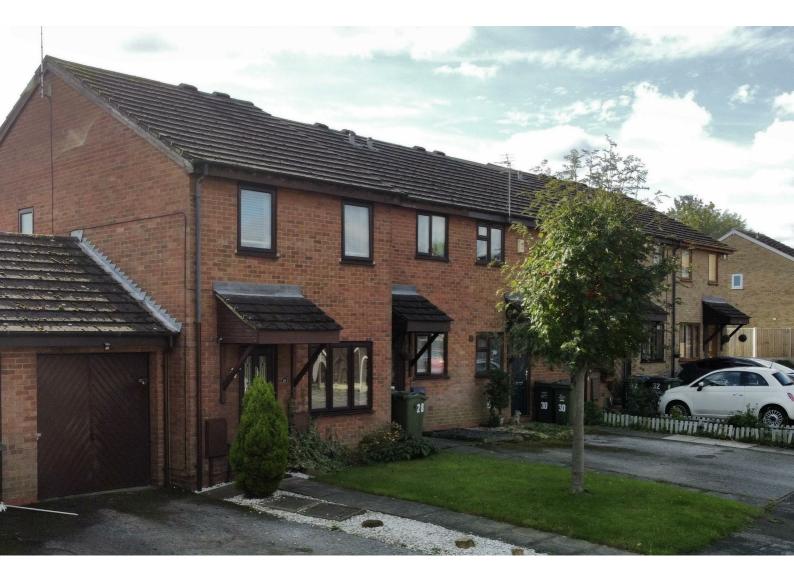

# 26 Wolsey Way

Loughborough, Loughborough, LE11 1PR

£225,000

Lounge  $4.45 \text{m} (14'7) \times 3.29 \text{m} (10'10)$  A sizeable and warm living space, opening on to the dining area.

Dining Area 3.21m (10'6) x 2.42m (7'11) A bright dining space, open to the kitchen. French doors allow in plentiful light to the space. There is also a useful under stairs storage cupboard.

#### **Parking**

Off-road parking available leading to a garage providing extra parking or storage space!