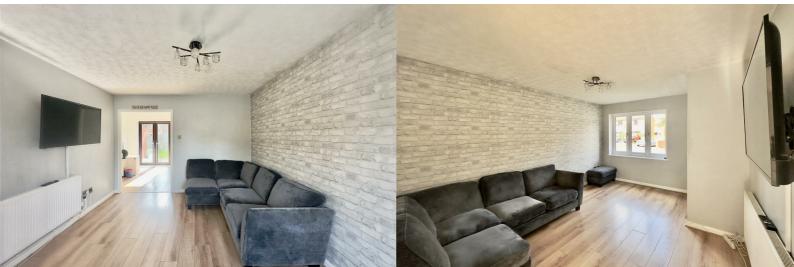

# 26 Wolsey Way

Loughborough, Loughborough, LE11 1PR

£225,000

Lounge  $4.45 \text{m} (14'7) \times 3.29 \text{m} (10'10)$  A sizeable and warm living space, opening on to the dining area.

Dining Area 3.21m (10'6) x 2.42m (7'11) A bright dining space, open to the kitchen. French doors allow in plentiful light to the space. There is also a useful under stairs storage cupboard.