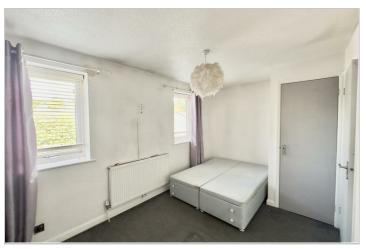

Bedroom Two 3.19m (10'6) x 2.12m (6'11) A second bedroom over looking the rear garden.

Bedroom Three / Study 2.14m (7'0) x 2.1m (6'11) A third bedroom also over looking the rear garden.

Bathroom 2.37m (7'9) x 1.9m (6'3) A smart three piece bathroom including a bath, sink, toilet and overhead shower above the bath.