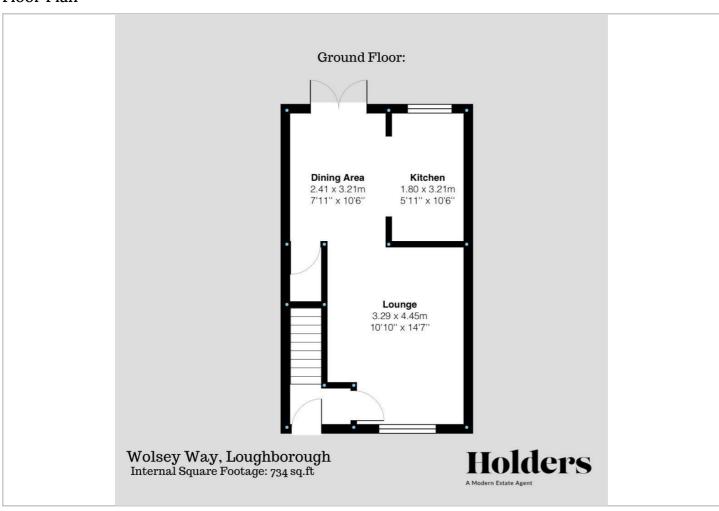

# 26 Wolsey Way

Loughborough, Loughborough, LE11 1PR

£225,000

Lounge  $4.45 \text{m} (14'7) \times 3.29 \text{m} (10'10)$  A sizeable and warm living space, opening on to the dining area.

Dining Area 3.21m (10'6) x 2.42m (7'11) A bright dining space, open to the kitchen. French doors allow in plentiful light to the space. There is also a useful under stairs storage cupboard.

Kitchen 3.21m (10'6) x 1.8m (5'11) A contemporary kitchen open to the dining area. Includes a fridge/freezer, oven and hob with plumbing space for a washing machine / dishwasher.

Master Bedroom 3.58m (11'9) x 2.57m (8'5) Spanning the width of the property and over looking the front.

#### Floor Plan