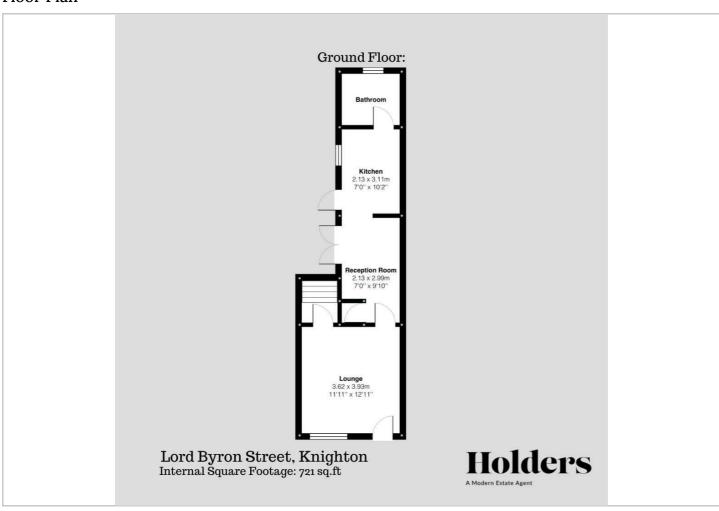

#### Floor Plan

### 4 Lord Byron Street

, Leicester, LE2 6DU

£205,000

As you walk through the front door you are greeted by the lounge with a door to dining room and stairwell to first floor, though to the dining room which has access to the kitchen and useful storage cupboard, following on into the kitchen where you will find a range of wall and base units and worktops and access to ground floor bathroom. You will also find there is a rear door leading out to the garden