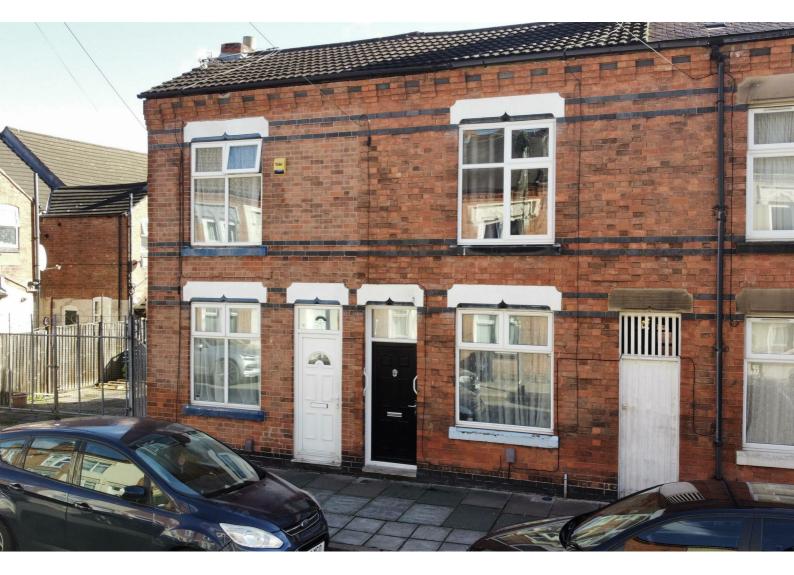

## 4 Lord Byron Street

, Leicester, LE2 6DU

£205,000

### 4 Lord Byron Street

, Leicester, LE2 6DU

£205,000

As you walk through the front door you are greeted by the lounge with a door to dining room and stairwell to first floor, though to the dining room which has access to the kitchen and useful storage cupboard, following on into the kitchen where you will find a range of wall and base units and worktops and access to ground floor bathroom. You will also find there is a rear door leading out to the garden