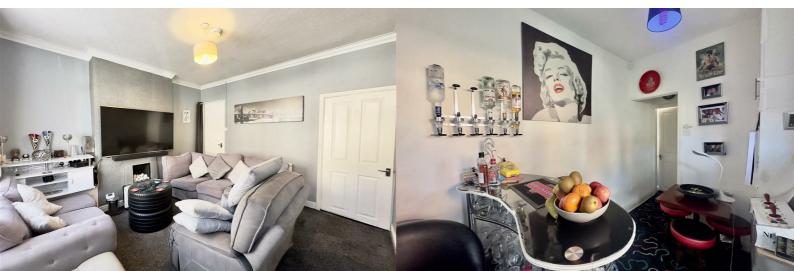

### 4 Lord Byron Street

, Leicester, LE2 6DU

£205,000

As you walk through the front door you are greeted by the lounge with a door to dining room and stairwell to first floor, though to the dining room which has access to the kitchen and useful storage cupboard, following on into the kitchen where you will find a range of wall and base units and worktops and access to ground floor bathroom. You will also find there is a rear door leading out to the garden