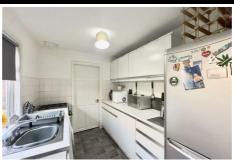

### 4 Lord Byron Street

, Leicester, LE2 6DU

£205,000

As you walk through the front door you are greeted by the lounge with a door to dining room and stairwell to first floor, though to the dining room which has access to the kitchen and useful storage cupboard, following on into the kitchen where you will find a range of wall and base units and worktops and access to ground floor bathroom. You will also find there is a rear door leading out to the garden