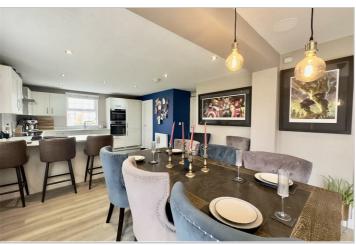

The heart of the home is the stunning open plan living kitchen which is fitted with a comprehensive range of base and wall mounted units with work surfaces over. There is a induction hob with overhead extractor hood, double electric oven, integrated appliances including fridge/freezer and dishwasher. Along with a door leading to the utility room, there is a extension creating a social dining area with a focal log burning stove and bi-folding doors to rear garden. The room provides versatile space for a dining table and additional lounge furniture. The Utility Room houses space and plumbing for a washing machine and tumble drier. Completing the ground floor accommodation is a w/c.