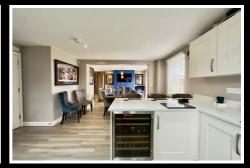

The heart of the home is the stunning open plan living kitchen which is fitted with a comprehensive range of base and wall mounted units with work surfaces over. There is a induction hob with overhead extractor hood, double electric oven, integrated appliances including fridge/freezer and dishwasher. Along with a door leading to the utility room, there is a extension creating a social dining area with a focal log burning stove and bi-folding doors to rear garden. The room provides versatile space for a dining table and additional lounge furniture. The Utility Room houses space and plumbing for a washing machine and tumble drier. Completing the ground floor accommodation is a w/c.