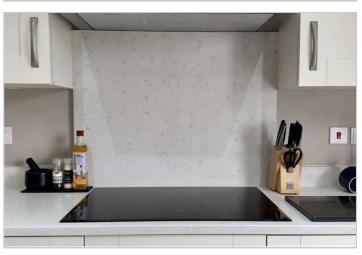

The heart of the home is the stunning open plan living kitchen which is fitted with a comprehensive range of base and wall mounted units with work surfaces over. There is a induction hob with overhead extractor hood, double electric oven, integrated appliances including fridge/freezer and dishwasher. Along with a door leading to the utility room, there is a extension creating a social dining area with a focal log burning stove and bi-folding doors to rear garden. The room provides versatile space for a dining table and additional lounge furniture. The Utility Room houses space and plumbing for a washing machine and tumble drier. Completing the ground floor accommodation is a w/c.