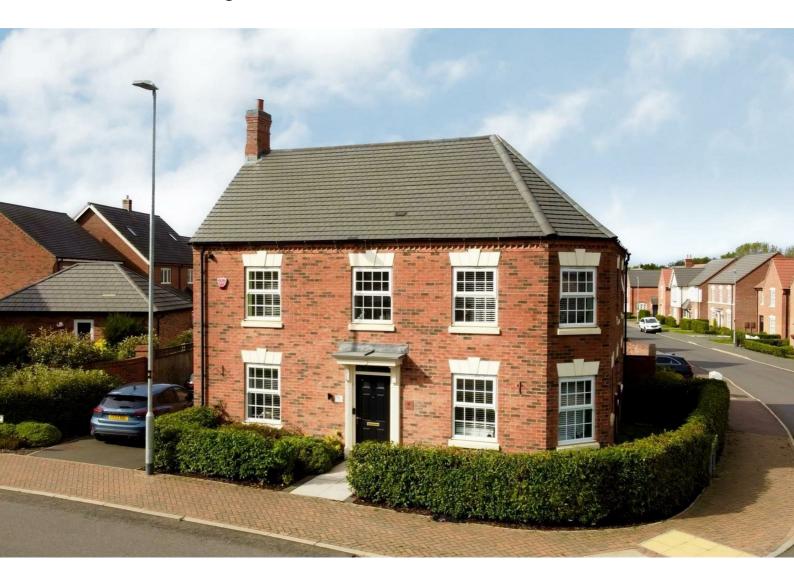

# 5 Usherwood Way

Hugglescote, Coalville, LE67 2HN

### Offers over £469,995

Upon entering the property via the spacious entrance hallway this provides access onto all ground floor accommodation. The Lounge is a light and airy room complete with dual aspect and bifolding doors leading to the living kitchen.. A secondary reception room comes in the form of a family room which would make an ideal study, dining room or guest bedroom with dual aspect in the form of two windows to front elevation.

seperate walk in shower unit, low flush w;/c and wash hand basin.

To the outside the property is set on a privately aspected corner plot. There is a driveway and garage to the side. The rear garden has been landscaped with a patio seating area, decking space with built in hot tub, feature pond and a side gate providing access to the garage and off road parking.