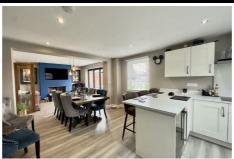

The heart of the home is the stunning open plan living kitchen which is fitted with a comprehensive range of base and wall mounted units with work surfaces over. There is a induction hob with overhead extractor hood, double electric oven, integrated appliances including fridge/freezer and dishwasher. Along with a door leading to the utility room, there is a extension creating a social dining area with a focal log burning stove and bi-folding doors to rear garden. The room provides versatile space for a dining table and additional lounge furniture. The Utility Room houses space and plumbing for a washing machine and tumble drier. Completing the ground floor accommodation is a w/c.