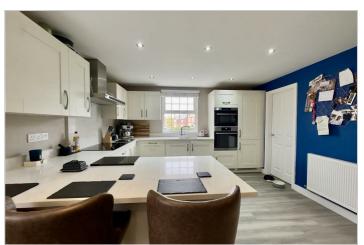

The heart of the home is the stunning open plan living kitchen which is fitted with a comprehensive range of base and wall mounted units with work surfaces over. There is a induction hob with overhead extractor hood, double electric oven, integrated appliances including fridge/freezer and dishwasher. Along with a door leading to the utility room, there is a extension creating a social dining area with a focal log burning stove and bi-folding doors to rear garden. The room provides versatile space for a dining table and additional lounge furniture. The Utility Room houses space and plumbing for a washing machine and tumble drier. Completing the ground floor accommodation is a w/c.