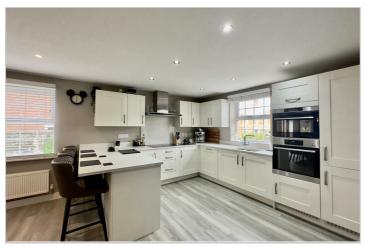

The heart of the home is the stunning open plan living kitchen which is fitted with a comprehensive range of base and wall mounted units with work surfaces over. There is a induction hob with overhead extractor hood, double electric oven, integrated appliances including fridge/freezer and dishwasher. Along with a door leading to the utility room, there is a extension creating a social dining area with a focal log burning stove and bi-folding doors to rear garden. The room provides versatile space for a dining table and additional lounge furniture. The Utility Room houses space and plumbing for a washing machine and tumble drier. Completing the ground floor accommodation is a w/c.