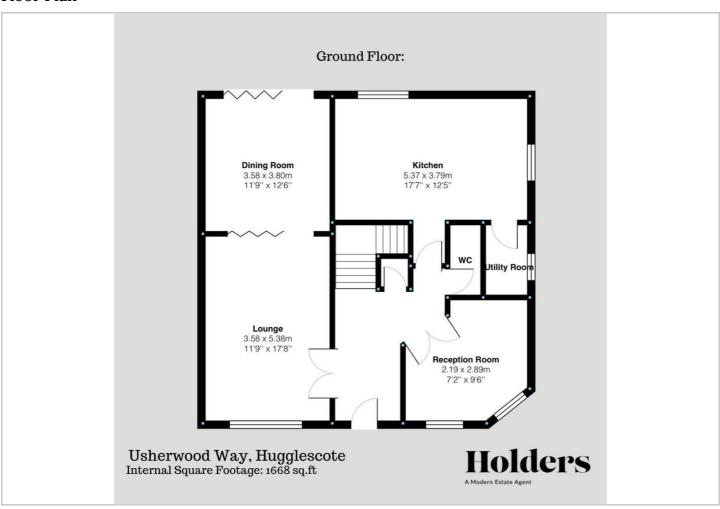

ed gallery landing with study / dressing space and accessed from here are four well sized bedrooms; master with en-suite and the family bathroom. The Master suite has fitted wardrobes, there is also an en-suite comprising of walk in shower unit, bath, low flush w/c and wash hand basin. The Family Bathroom is fitted with a bath and

seperate walk in shower unit, low flush w;/c and wash hand basin.

To the outside the property is set on a privately aspected corner plot. There is a driveway and garage to the side. The rear garden has been landscaped with a patio seating area, decking space with built in hot tub, feature pond and a side gate providing access to the garage and off road parking.

Tel: 01509 451100









#### Road Map



#### Hybrid Map



#### Terrain Map



#### Floor Plan



#### Viewing

Please contact our Holders - Loughborough Office on 01509 451100 if you wish to arrange a viewing appointment for this property or require further information.

#### **Energy Efficiency Graph**



These particulars, whilst believed to be accurate are set out as a general outline only for guidance and do not constitute any part of an offer or contract. Intending purchasers should not rely on them as statements of representation of fact, but must satisfy themselves by inspection or otherwise as to their accuracy. No person in this firms employment has the authority to make or give any representation or warranty in respect of the property.