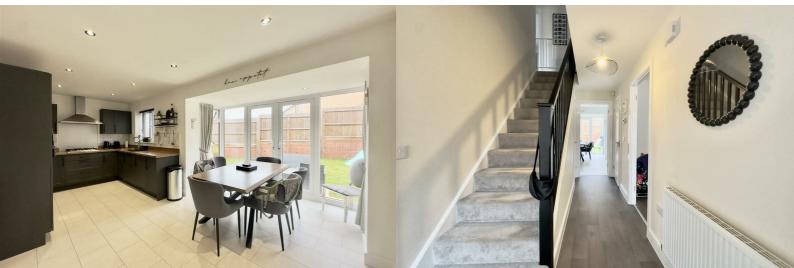

The heart of the home is undoubtedly the stunning Kitchen/Diner, a bright and airy space that combines functionality with style. Featuring high-quality appliances, ample counter space, and stylish cabinetry, this kitchen is a great space for all the family to enjoy The adjoining dining area is perfect for family meals or hosting dinner parties.

Upon entering, you are greeted by a spacious Entrance Hall that sets the tone for this property. The Lounge is generously proportioned, ideal for both relaxation and entertaining, with a focal media wall with inbuilt storage and a large window to front elevation. Adjacent to the lounge, you'll find a well-appointed Family Room and makes a versatile space to suit the buyers needs, perfect for those who work from home or need a quiet space for reading and reflection.