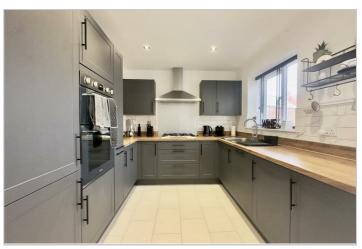

The heart of the home is undoubtedly the stunning Kitchen/Diner, a bright and airy space that combines functionality with style. Featuring high-quality appliances, ample counter space, and stylish cabinetry, this kitchen is a great space for all the family to enjoy The adjoining dining area is perfect for family meals or hosting dinner parties.