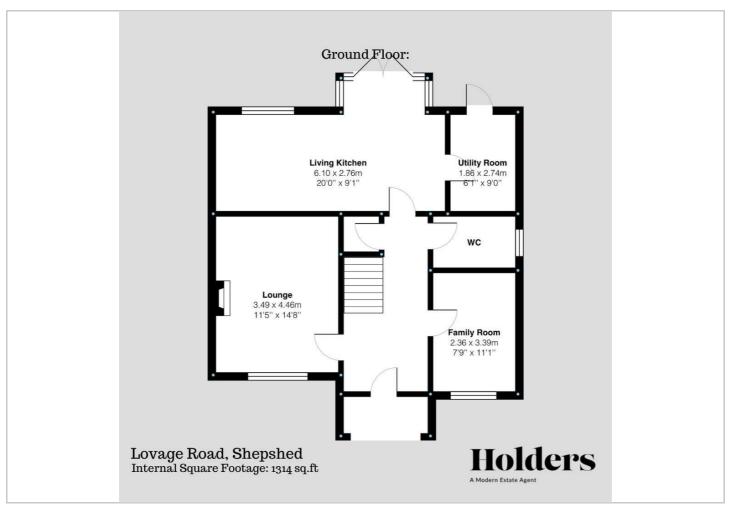

Upon entering, you are greeted by a spacious Entrance Hall that sets the tone for this property. The Lounge is generously proportioned, ideal for both relaxation and entertaining, with a focal media wall with inbuilt storage and a large window to front elevation. Adjacent to the lounge, you'll find a well-appointed Family Room and makes a versatile space to suit the buyers needs, perfect for those who work from home or need a quiet space for reading and reflection.

The heart of the home is undoubtedly the stunning Kitchen/Diner, a bright and airy space that combines functionality with style. Featuring high-quality appliances, ample counter space, and stylish cabinetry, this kitchen is a great space for all the family to enjoy The adjoining dining area is perfect for family meals or hosting dinner parties.

Additionally, the Utility Room provides extra storage and laundry facilities, ensuring that the main living areas remain clutter-free. Completing the ground floor accommodation is a w/c.

Ascend to the first floor, you will discover four generously sized double bedrooms, each thoughtfully designed with comfort in mind. The Master Bedroom is complete with fitted storage