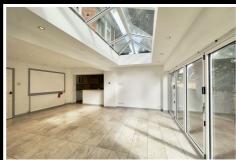

### 2 The Rookery

Barrow Upon Soar, Loughborough, LE12 8JZ

£550,000

Upon entering the property via the spacious entrance hallway, this provides access onto the open plan living kitchen, lounge, stairwell to first floor and ground floor w/c. The heart of this home is the stunning extended open-plan living kitchen which provides a wonderful space for all the family to relax and enjoy! This room is a sociable space and has underfloor heating throughout with feature bifolding doors leading to the rear garden and doors opening through to a further reception room. The Kitchen has been fitted with an array of base and eye level units, space for a range master cooker, inset sink and drainer, integrated dishwasher, door to rear elevation and door leading through to a large utility space.