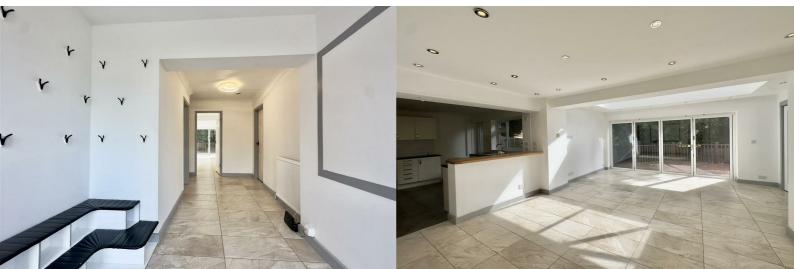

### 2 The Rookery

Barrow Upon Soar, Loughborough, LE12 8JZ

£550,000

Upon entering the property via the spacious entrance hallway, this provides access onto the open plan living kitchen, lounge, stairwell to first floor and ground floor w/c. The heart of this home is the stunning extended open-plan living kitchen which provides a wonderful space for all the family to relax and enjoy! This room is a sociable space and has underfloor heating throughout with feature bifolding doors leading to the rear garden and doors opening through to a further reception room. The Kitchen has been fitted with an array of base and eye level units, space for a range master cooker, inset sink and drainer, integrated dishwasher, door to rear elevation and door leading through to a large utility space.