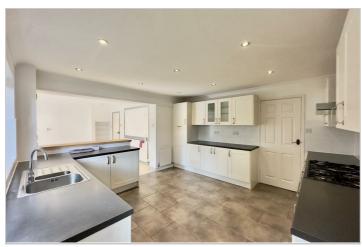

### 2 The Rookery

Barrow Upon Soar, Loughborough, LE12 8JZ

£550,000

Upon entering the property via the spacious entrance hallway, this provides access onto the open plan living kitchen, lounge, stairwell to first floor and ground floor w/c. The heart of this home is the stunning extended open-plan living kitchen which provides a wonderful space for all the family to relax and enjoy! This room is a sociable space and has underfloor heating throughout with feature bifolding doors leading to the rear garden and doors opening through to a further reception room. The Kitchen has been fitted with an array of base and eye level units, space for a range master cooker, inset sink and drainer, integrated dishwasher, door to rear elevation and door leading through to a large utility space.