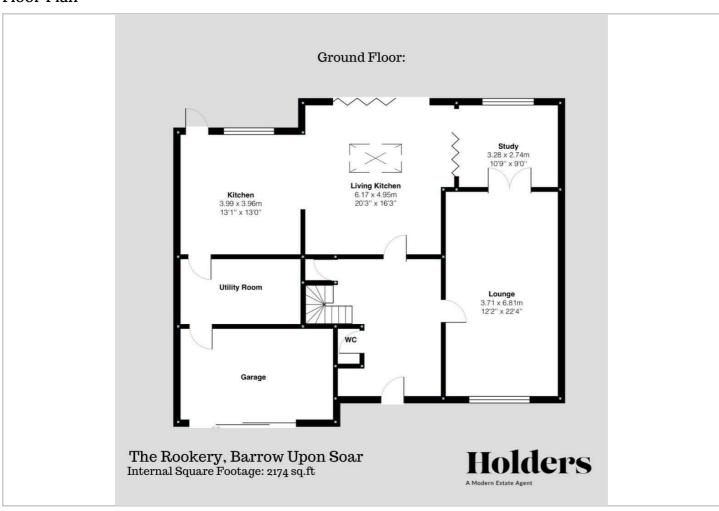

#### Floor Plan

### 2 The Rookery

Barrow Upon Soar, Loughborough, LE12 8JZ

£550,000

Upon entering the property via the spacious entrance hallway, this provides access onto the open plan living kitchen, lounge, stairwell to first floor and ground floor w/c. The heart of this home is the stunning extended open-plan living kitchen which provides a wonderful space for all the family to relax and enjoy! This room is a sociable space and has underfloor heating throughout with feature bifolding doors leading to the rear garden and doors opening through to a further reception room. The Kitchen has been fitted with an array of base and eye level units, space for a range master cooker, inset sink and drainer, integrated dishwasher, door to rear elevation and door leading through to a large utility space.

Providing further living space is the Lounge which opens through to the secondary reception room which could be used as a formal dining space or a study.

Ascend onto the first floor and you will find a master suite with a feature dressing room and en-suite comprising of a walk in shower, low flush w.c and wash hand basin. A seperate stairwell provides access onto the further half of the home which is complete with five bedrooms; one with a large ensuite comprising of a walk in double shower, low flush w.c and wash hand basin and a further family bathroom. The family bathroom is complete with a bath and shower over, low flush w.c and wash hand basin.