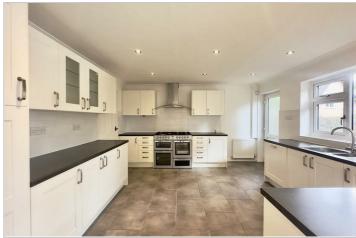

### 2 The Rookery

Barrow Upon Soar, Loughborough, LE12 8JZ

£550,000

Upon entering the property via the spacious entrance hallway, this provides access onto the open plan living kitchen, lounge, stairwell to first floor and ground floor w/c. The heart of this home is the stunning extended open-plan living kitchen which provides a wonderful space for all the family to relax and enjoy! This room is a sociable space and has underfloor heating throughout with feature bifolding doors leading to the rear garden and doors opening through to a further reception room. The Kitchen has been fitted with an array of base and eye level units, space for a range master cooker, inset sink and drainer, integrated dishwasher, door to rear elevation and door leading through to a large utility space.