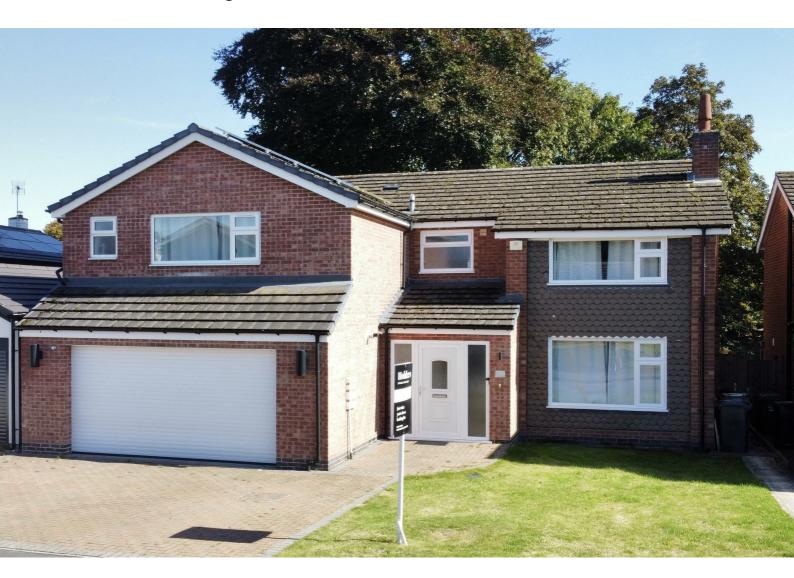

## 2 The Rookery

Barrow Upon Soar, Loughborough, LE12 8JZ

£550,000

### 2 The Rookery

Barrow Upon Soar, Loughborough, LE12 8JZ

£550,000

Upon entering the property via the spacious entrance hallway, this provides access onto the open plan living kitchen, lounge, stairwell to first floor and ground floor w/c. The heart of this home is the stunning extended open-plan living kitchen which provides a wonderful space for all the family to relax and enjoy! This room is a sociable space and has underfloor heating throughout with feature bifolding doors leading to the rear garden and doors opening through to a further reception room. The Kitchen has been fitted with an array of base and eye level units, space for a range master cooker, inset sink and drainer, integrated dishwasher, door to rear elevation and door leading through to a large utility space.

The property has a well maintained front garden

and is set within walking distance to Barrow Upon Soar's village centre. There is a double garage and off road parking for multiple vehicles. The rear garden is complete with a feature raised decking area leading from the bi-folding doors and the rest being mainly laid to lawn.