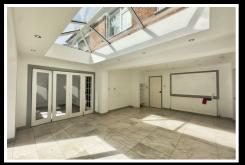

### 2 The Rookery

Barrow Upon Soar, Loughborough, LE12 8JZ

£550,000

Upon entering the property via the spacious entrance hallway, this provides access onto the open plan living kitchen, lounge, stairwell to first floor and ground floor w/c. The heart of this home is the stunning extended open-plan living kitchen which provides a wonderful space for all the family to relax and enjoy! This room is a sociable space and has underfloor heating throughout with feature bifolding doors leading to the rear garden and doors opening through to a further reception room. The Kitchen has been fitted with an array of base and eye level units, space for a range master cooker, inset sink and drainer, integrated dishwasher, door to rear elevation and door leading through to a large utility space.