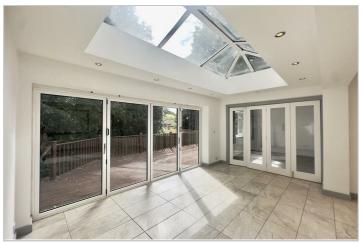

### 2 The Rookery

Barrow Upon Soar, Loughborough, LE12 8JZ

£550,000

Upon entering the property via the spacious entrance hallway, this provides access onto the open plan living kitchen, lounge, stairwell to first floor and ground floor w/c. The heart of this home is the stunning extended open-plan living kitchen which provides a wonderful space for all the family to relax and enjoy! This room is a sociable space and has underfloor heating throughout with feature bifolding doors leading to the rear garden and doors opening through to a further reception room. The Kitchen has been fitted with an array of base and eye level units, space for a range master cooker, inset sink and drainer, integrated dishwasher, door to rear elevation and door leading through to a large utility space.