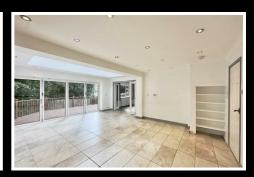

### 2 The Rookery

Barrow Upon Soar, Loughborough, LE12 8JZ

£550,000

Upon entering the property via the spacious entrance hallway, this provides access onto the open plan living kitchen, lounge, stairwell to first floor and ground floor w/c. The heart of this home is the stunning extended open-plan living kitchen which provides a wonderful space for all the family to relax and enjoy! This room is a sociable space and has underfloor heating throughout with feature bifolding doors leading to the rear garden and doors opening through to a further reception room. The Kitchen has been fitted with an array of base and eye level units, space for a range master cooker, inset sink and drainer, integrated dishwasher, door to rear elevation and door leading through to a large utility space.