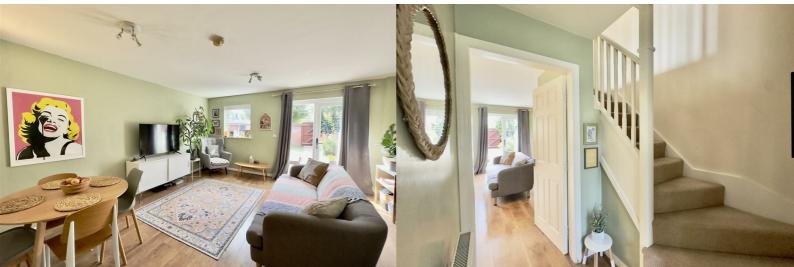

At the rear of the ground floor lies the spacious lounge, a delightful area for relaxation and entertaining. Flooded with natural light, the lounge features elegant French doors that seamlessly connect the indoor space to the outdoor garden, making it an ideal spot for social gatherings or a quiet evening at home. Additionally, a generously sized storage cupboard provides ample space to keep your belongings organized and out of sight.