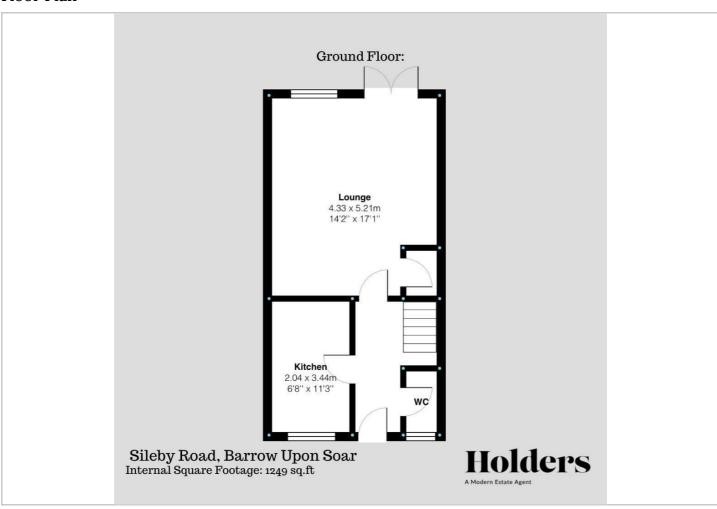

#### Floor Plan

### 10b Sileby Road

Barrow Upon Soar, Loughborough, LE12 8LR

£329,950

As you step through the front door, you are greeted by a welcoming entrance hall that sets the tone for the rest of the home. Conveniently located on the ground floor is a stylish downstairs WC, ideal for guests and visitors. Moving further inside, you'll discover a contemporary kitchen that is complete with sleek white cabinetry and eye-catching contrasting work surfaces.

At the rear of the ground floor lies the spacious lounge, a delightful area for relaxation and entertaining. Flooded with natural light, the lounge features elegant French doors that seamlessly connect the indoor space to the outdoor garden, making it an ideal spot for social gatherings or a quiet evening at home. Additionally, a generously sized storage cupboard provides ample space to keep your belongings organized and out of sight.