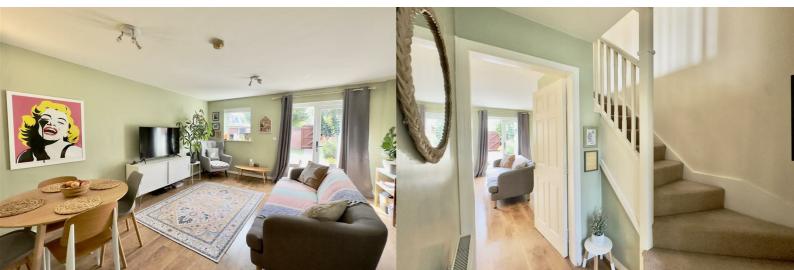

At the rear of the ground floor lies the spacious lounge, a delightful area for relaxation and entertaining. Flooded with natural light, the lounge features elegant French doors that seamlessly connect the indoor space to the outdoor garden, making it an ideal spot for social gatherings or a quiet evening at home. Additionally, a generously sized storage cupboard provides ample space to keep your belongings organized and out of sight.

Ascend to the first floor, where you will find two inviting double bedrooms. The first bedroom is enhanced by a charming Juliet balcony that offers lovely views overlooking the garden. The second bedroom is uniquely shaped in an L configuration, providing versatile space that could serve as a bedroom or a functional home office. Completing the first floor is a beautifully appointed family bathroom, featuring a white suite complemented by contrasting brown tiling.