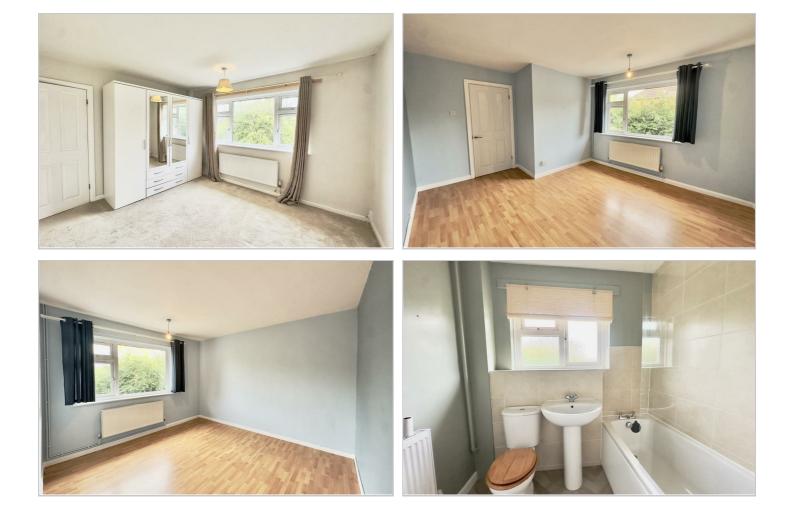

The accommodation is entered via a hallway with staircase leading to first floor. A hallway provides access to: a well sized lounge/diner with feature fireplace and light flooding in from two large picture windows to the front elevation. The kitchen is located to the rear of the property and is fitted with a range of Shaker style wall and base units with complementary worktops and integrated cooker and hob. An opening leads to a useful pantry with space for appliances and further storage. There are two double bedrooms, each with ample space for freestanding wardrobes and completing the accommodation is a contemporary bathroom with a bath with shower over, wash hand basin and low flush WC.