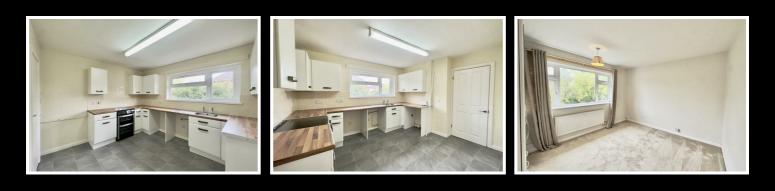

The accommodation is entered via a hallway with staircase leading to first floor. A hallway provides access to: a well sized lounge/diner with feature fireplace and light flooding in from two large picture windows to the front elevation. The kitchen is located to the rear of the property and is fitted with a range of Shaker style wall and base units with complementary worktops and integrated cooker and hob. An opening leads to a useful pantry with space for appliances and further storage. There are two double bedrooms, each with ample space for freestanding wardrobes and completing the accommodation is a contemporary bathroom with a bath with shower over, wash hand basin and low flush WC.