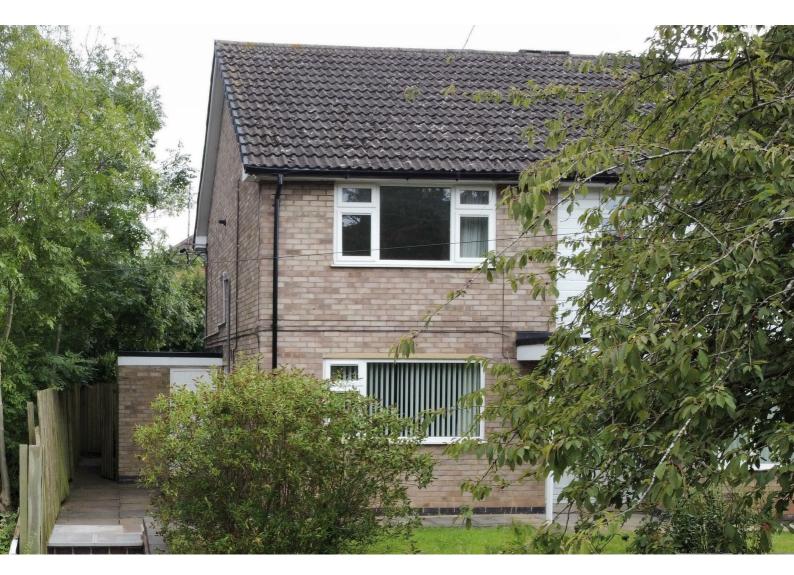

# £149,950

Ideal for the first time buyer or buy to let investor alike, the property is ready to move into and features gas fired central heating, UPVC double glazing and the rare benefit of a private rear garden.

Externally to the front there is a pleasant foregarden and pathway leading to the property and an external store. There is gated access to the side leading to the private rear garden which is complete with an astroturf lawn space and planted borders.