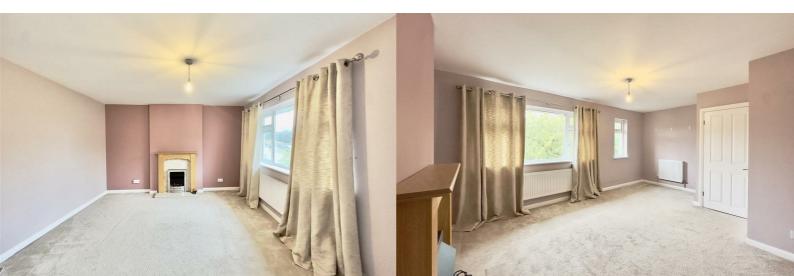

The accommodation is entered via a hallway with staircase leading to first floor. A hallway provides access to: a well sized lounge/diner with feature fireplace and light flooding in from two large picture windows to the front elevation. The kitchen is located to the rear of the property and is fitted with a range of Shaker style wall and base units with complementary worktops and integrated cooker and hob. An opening leads to a useful pantry with space for appliances and further storage. There are two double bedrooms, each with ample space for freestanding wardrobes and completing the accommodation is a contemporary bathroom with a bath with shower over, wash hand basin and low flush WC.