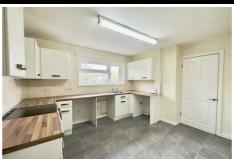

The accommodation is entered via a hallway with staircase leading to first floor. A hallway provides access to: a well sized lounge/diner with feature fireplace and light flooding in from two large picture windows to the front elevation. The kitchen is located to the rear of the property and is fitted with a range of Shaker style wall and base units with complementary worktops and integrated cooker and hob. An opening leads to a useful pantry with space for appliances and further storage. There are two double bedrooms, each with ample space for freestanding wardrobes and completing the accommodation is a contemporary bathroom with a bath with shower over, wash hand basin and low flush WC.