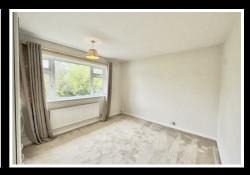

The accommodation is entered via a hallway with staircase leading to first floor. A hallway provides access to: a well sized lounge/diner with feature fireplace and light flooding in from two large picture windows to the front elevation. The kitchen is located to the rear of the property and is fitted with a range of Shaker style wall and base units with complementary worktops and integrated cooker and hob. An opening leads to a useful pantry with space for appliances and further storage. There are two double bedrooms, each with ample space for freestanding wardrobes and completing the accommodation is a contemporary bathroom with a bath with shower over, wash hand basin and low flush WC.