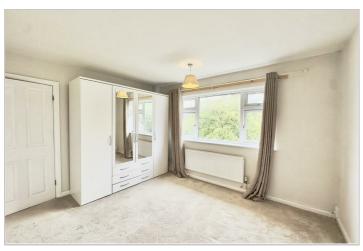

The accommodation is entered via a hallway with staircase leading to first floor. A hallway provides access to: a well sized lounge/diner with feature fireplace and light flooding in from two large picture windows to the front elevation. The kitchen is located to the rear of the property and is fitted with a range of Shaker style wall and base units with complementary worktops and integrated cooker and hob. An opening leads to a useful pantry with space for appliances and further storage. There are two double bedrooms, each with ample space for freestanding wardrobes and completing the accommodation is a contemporary bathroom with a bath with shower over, wash hand basin and low flush WC.