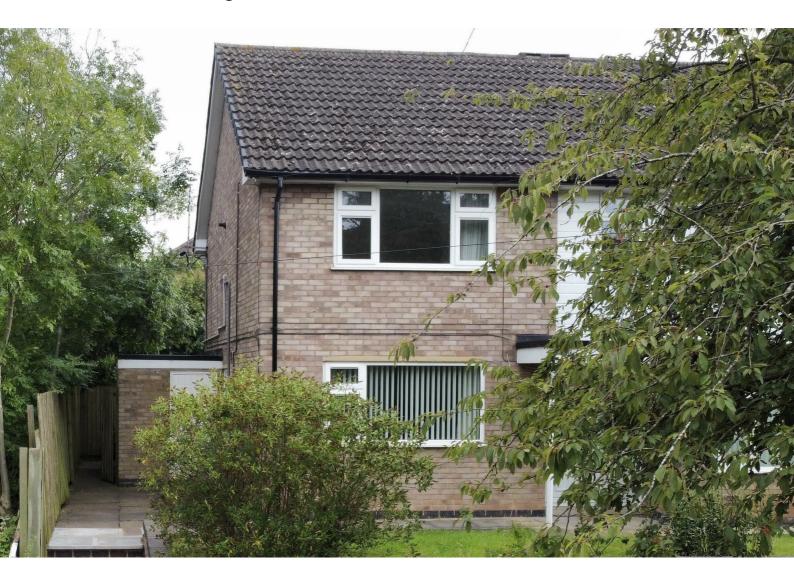

## 7a Marsh Road

Mountsorrel, Loughborough, LE12 7JP

£155,000

Ideal for the first time buyer or buy to let investor alike, the property is ready to move into and features gas fired central heating, UPVC double glazing and the rare benefit of a private rear garden.

Externally to the front there is a pleasant foregarden and pathway leading to the property and an external store. There is gated access to the side leading to the private rear garden which is complete with an astroturf lawn space and planted borders.