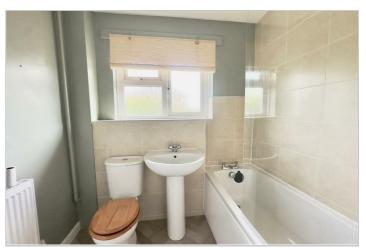

The accommodation is entered via a hallway with staircase leading to first floor. A hallway provides access to: a well sized lounge/diner with feature fireplace and light flooding in from two large picture windows to the front elevation. The kitchen is located to the rear of the property and is fitted with a range of Shaker style wall and base units with complementary worktops and integrated cooker and hob. An opening leads to a useful pantry with space for appliances and further storage. There are two double bedrooms, each with ample space for freestanding wardrobes and completing the accommodation is a contemporary bathroom with a bath with shower over, wash hand basin and low flush WC.