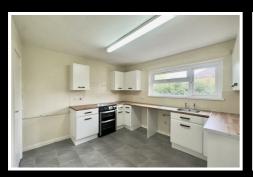

The accommodation is entered via a hallway with staircase leading to first floor. A hallway provides access to: a well sized lounge/diner with feature fireplace and light flooding in from two large picture windows to the front elevation. The kitchen is located to the rear of the property and is fitted with a range of Shaker style wall and base units with complementary worktops and integrated cooker and hob. An opening leads to a useful pantry with space for appliances and further storage. There are two double bedrooms, each with ample space for freestanding wardrobes and completing the accommodation is a contemporary bathroom with a bath with shower over, wash hand basin and low flush WC.