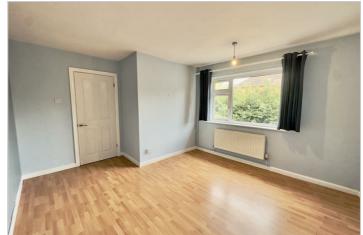

The accommodation is entered via a hallway with staircase leading to first floor. A hallway provides access to: a well sized lounge/diner with feature fireplace and light flooding in from two large picture windows to the front elevation. The kitchen is located to the rear of the property and is fitted with a range of Shaker style wall and base units with complementary worktops and integrated cooker and hob. An opening leads to a useful pantry with space for appliances and further storage. There are two double bedrooms, each with ample space for freestanding wardrobes and completing the accommodation is a contemporary bathroom with a bath with shower over, wash hand basin and low flush WC.