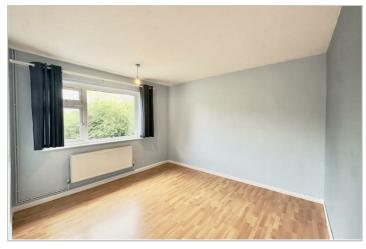

The accommodation is entered via a hallway with staircase leading to first floor. A hallway provides access to: a well sized lounge/diner with feature fireplace and light flooding in from two large picture windows to the front elevation. The kitchen is located to the rear of the property and is fitted with a range of Shaker style wall and base units with complementary worktops and integrated cooker and hob. An opening leads to a useful pantry with space for appliances and further storage. There are two double bedrooms, each with ample space for freestanding wardrobes and completing the accommodation is a contemporary bathroom with a bath with shower over, wash hand basin and low flush WC.