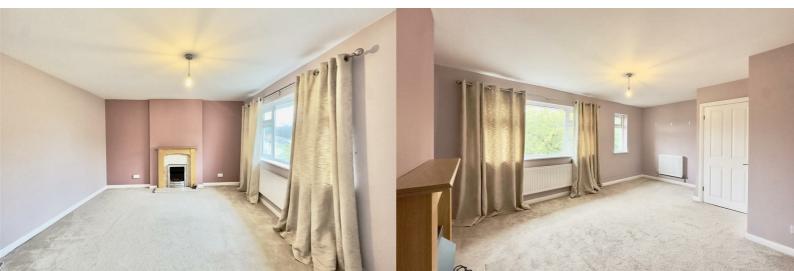

The accommodation is entered via a hallway with staircase leading to first floor. A hallway provides access to: a well sized lounge/diner with feature fireplace and light flooding in from two large picture windows to the front elevation. The kitchen is located to the rear of the property and is fitted with a range of Shaker style wall and base units with complementary worktops and integrated cooker and hob. An opening leads to a useful pantry with space for appliances and further storage. There are two double bedrooms, each with ample space for freestanding wardrobes and completing the accommodation is a contemporary bathroom with a bath with shower over, wash hand basin and low flush WC.