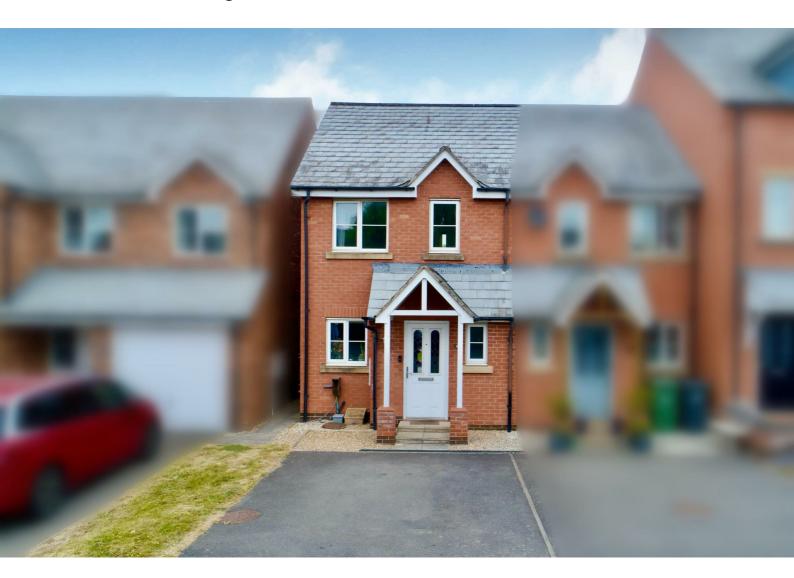

# 6 Charles Hall Close

Shepshed, Loughborough, LE12 9UP

£200,000

## 6 Charles Hall Close

Shepshed, Loughborough, LE12 9UP

£200,000

Upon entering the property via the entrance hall this provides access onto the kitchen / dining room. The bright and spacious kitchen diner features a stylish modern design with a selection of fitted wall, base, and drawer units complemented by laminate work surfaces. It includes a one-and-a-half bowl stainless steel sink with drainer, integrated electric oven, a built-in gas hob, and a sleek stainless steel extractor hood. The area offers ample space for a fridge freezer, an under-counter space for a tumble dryer, and plumbing for a washing machine. This space conveniently connects to a downstairs W.C. and the living room.