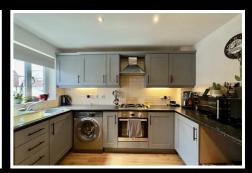

## 6 Charles Hall Close

Shepshed, Loughborough, LE12 9UP

£200,000

Upon entering the property via the entrance hall this provides access onto the kitchen / dining room. The bright and spacious kitchen diner features a stylish modern design with a selection of fitted wall, base, and drawer units complemented by laminate work surfaces. It includes a one-and-a-half bowl stainless steel sink with drainer, integrated electric oven, a built-in gas hob, and a sleek stainless steel extractor hood. The area offers ample space for a fridge freezer, an under-counter space for a tumble dryer, and plumbing for a washing machine. This space conveniently connects to a downstairs W.C. and the living room.