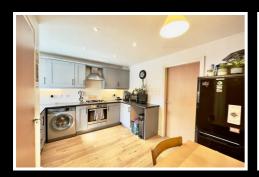

## 6 Charles Hall Close

Shepshed, Loughborough, LE12 9UP

£200,000

Upon entering the property via the entrance hall this provides access onto the kitchen / dining room. The bright and spacious kitchen diner features a stylish modern design with a selection of fitted wall, base, and drawer units complemented by laminate work surfaces. It includes a one-and-a-half bowl stainless steel sink with drainer, integrated electric oven, a built-in gas hob, and a sleek stainless steel extractor hood. The area offers ample space for a fridge freezer, an under-counter space for a tumble dryer, and plumbing for a washing machine. This space conveniently connects to a downstairs W.C. and the living room.