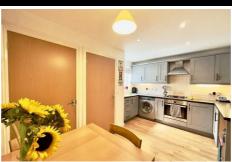

## 6 Charles Hall Close

Shepshed, Loughborough, LE12 9UP

£200,000

Upon entering the property via the entrance hall this provides access onto the kitchen / dining room. The bright and spacious kitchen diner features a stylish modern design with a selection of fitted wall, base, and drawer units complemented by laminate work surfaces. It includes a one-and-a-half bowl stainless steel sink with drainer, integrated electric oven, a built-in gas hob, and a sleek stainless steel extractor hood. The area offers ample space for a fridge freezer, an under-counter space for a tumble dryer, and plumbing for a washing machine. This space conveniently connects to a downstairs W.C. and the living room.