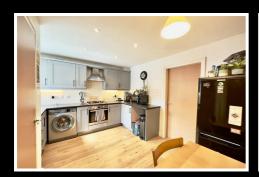

## Offers over £200,000

Upon entering the property via the entrance hall this provides access onto the kitchen / dining room. The bright and spacious kitchen diner features a stylish modern design with a selection of fitted wall, base, and drawer units complemented by laminate work surfaces. It includes a one-and-a-half bowl stainless steel sink with drainer, integrated electric oven, a built-in gas hob, and a sleek stainless steel extractor hood. The area offers ample space for a fridge freezer, an under-counter space for a tumble dryer, and plumbing for a washing machine. This space conveniently connects to a downstairs W.C. and the living room.