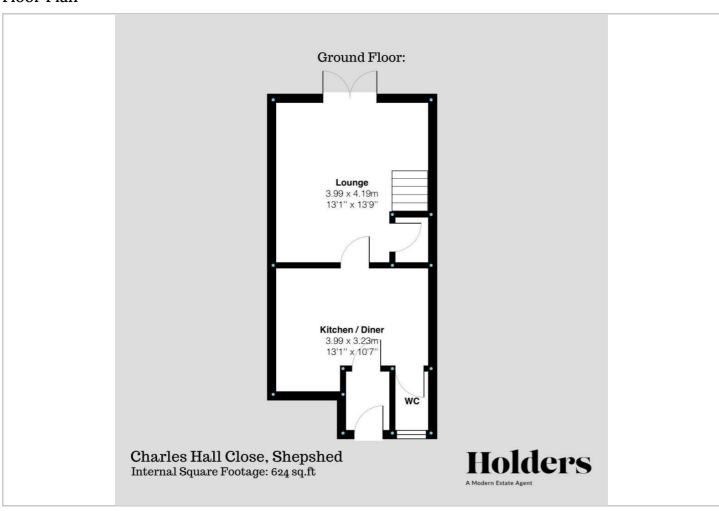

## Offers over £200,000

Upon entering the property via the entrance hall this provides access onto the kitchen / dining room. The bright and spacious kitchen diner features a stylish modern design with a selection of fitted wall, base, and drawer units complemented by laminate work surfaces. It includes a one-and-a-half bowl stainless steel sink with drainer, integrated electric oven, a built-in gas hob, and a sleek stainless steel extractor hood. The area offers ample space for a fridge freezer, an under-counter space for a tumble dryer, and plumbing for a washing machine. This space conveniently connects to a downstairs W.C. and the living room.

The inviting living room is equipped with stairs leading to the first floor, a built-in storage cupboard, and a radiator for comfort. French doors at the rear open directly into the garden, creating a seamless transition between indoor and outdoor living.

Ascend onto the first floor and you will find two double bedrooms and the family bathroom. The bathroom is fitted with a modern suite comprising of a bath with shower over, low flush w.c and tiled surround.

#### Floor Plan