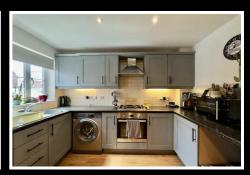

## Offers over £200,000

Upon entering the property via the entrance hall this provides access onto the kitchen / dining room. The bright and spacious kitchen diner features a stylish modern design with a selection of fitted wall, base, and drawer units complemented by laminate work surfaces. It includes a one-and-a-half bowl stainless steel sink with drainer, integrated electric oven, a built-in gas hob, and a sleek stainless steel extractor hood. The area offers ample space for a fridge freezer, an under-counter space for a tumble dryer, and plumbing for a washing machine. This space conveniently connects to a downstairs W.C. and the living room.