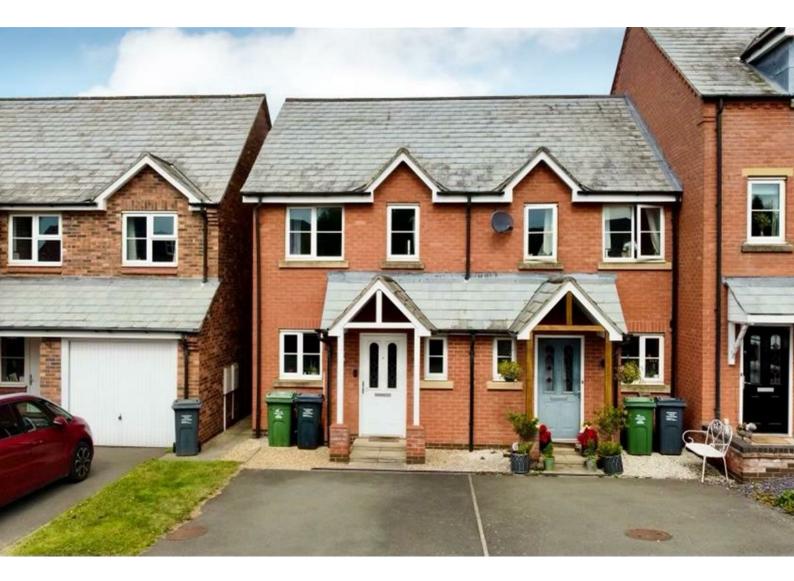

# 6 Charles Hall Close

Shepshed, Loughborough, LE12 9UP

Offers over £200,000

The property features a tarmac driveway at the front, providing convenient off-road parking for two vehicles. The rear garden is designed for low maintenance, showcasing decked and gravelled areas, all enclosed by wooden fencing for privacy and security.