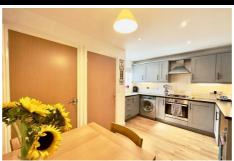

## Offers over £200,000

Upon entering the property via the entrance hall this provides access onto the kitchen / dining room. The bright and spacious kitchen diner features a stylish modern design with a selection of fitted wall, base, and drawer units complemented by laminate work surfaces. It includes a one-and-a-half bowl stainless steel sink with drainer, integrated electric oven, a built-in gas hob, and a sleek stainless steel extractor hood. The area offers ample space for a fridge freezer, an under-counter space for a tumble dryer, and plumbing for a washing machine. This space conveniently connects to a downstairs W.C. and the living room.