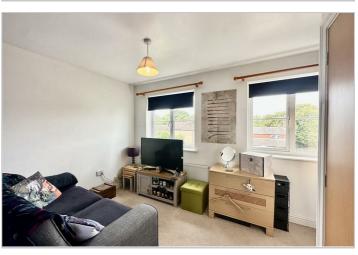

The inviting living room is equipped with stairs leading to the first floor, a built-in storage cupboard, and a radiator for comfort. French doors at the rear open directly into the garden, creating a seamless transition between indoor and outdoor living.