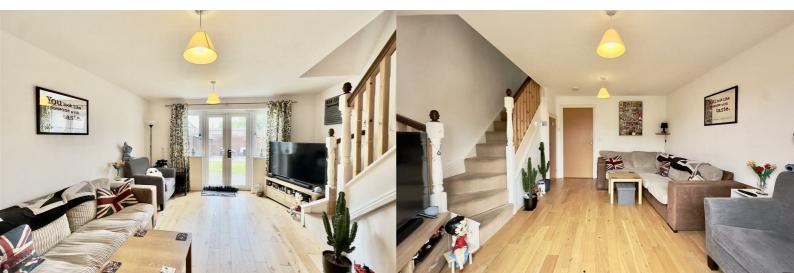

The inviting living room is equipped with stairs leading to the first floor, a built-in storage cupboard, and a radiator for comfort. French doors at the rear open directly into the garden, creating a seamless transition between indoor and outdoor living.

Ascend onto the first floor and you will find two double bedrooms and the family bathroom. The bathroom is fitted with a modern suite comprising of a bath with shower over, low flush w.c and tiled surround.