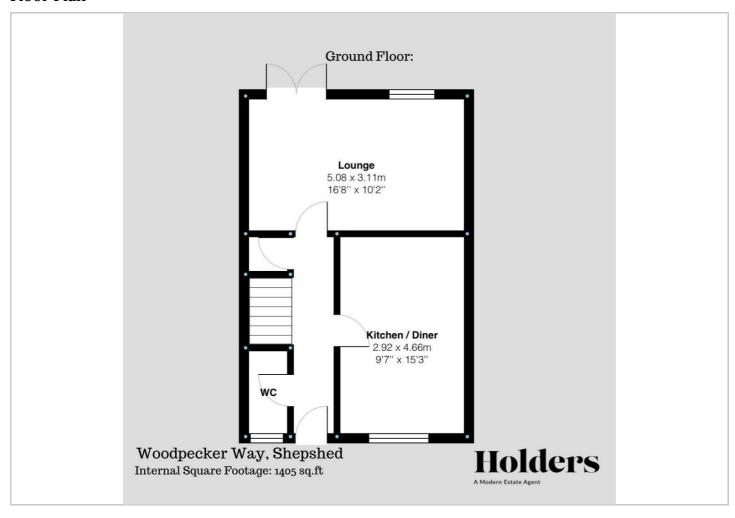

Nestled in a highly desirable neighbourhood, this residence boasts a modern interior that effortlessly blends style and comfort. Upon entering, you are greeted by a spacious lounge room, inviting and bathed in natural light, perfect for relaxation or family gatherings. The layout flows seamlessly into a well-appointed dining kitchen, featuring ample space for dining with family or friends, and plenty of cabinetry for storage. The ground floor also includes a conveniently located WC.