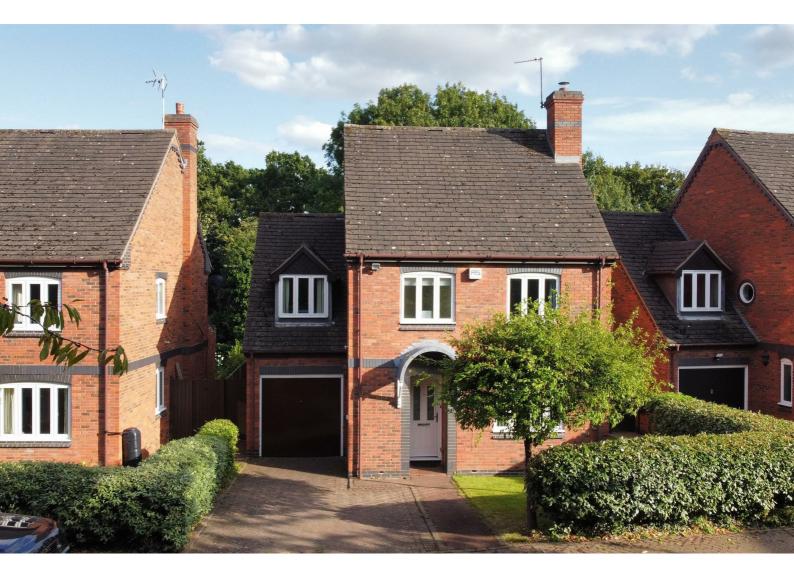

## £450,000

This stunning property, equipped with PVC glazed windows and a gas central heating system, offers a wealth of features designed for comfortable modern living. As you enter through the open storm porch, you are welcomed into a bright and inviting entrance hallway. To your left, you'll find a conveniently located downstairs cloakroom, perfect for guests.

Externally, a brick-paved driveway that leads you to the front gardens and garage. Access to the private enclosed and beautifully landscaped rear gardens can be found on either side of the property, leading you to patio areas that are perfect for relaxing or entertaining. The gardens also boast manicured lawns and stocked borders, providing a serene outdoor oasis. Additionally, the property is enhanced by solar panels that contribute to the hot water system, promoting energy efficiency.