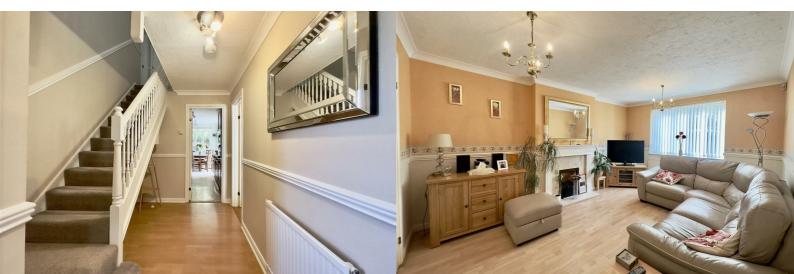

## £450,000

This stunning property, equipped with PVC glazed windows and a gas central heating system, offers a wealth of features designed for comfortable modern living. As you enter through the open storm porch, you are welcomed into a bright and inviting entrance hallway. To your left, you'll find a conveniently located downstairs cloakroom, perfect for guests.

The spacious lounge is complete with a focal fireplace and window to front elevation overlooking the open green space. From the lounge, double doors lead you through to the dining room, creating a seamless flow ideal for entertaining. The dining kitchen is complete with built-in appliances that enhance both functionality and style, while the adjacent utility room offers additional space for laundry and storage with door leading to the rear garden.