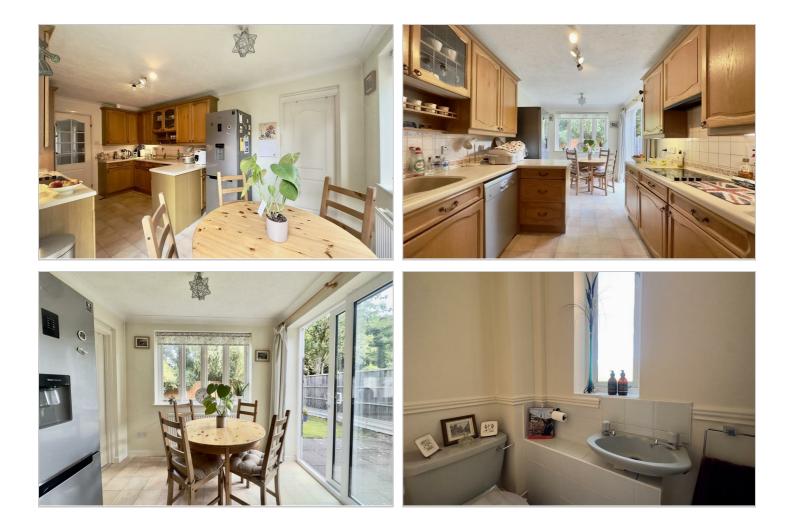

The spacious lounge is complete with a focal fireplace and window to front elevation overlooking the open green space. From the lounge, double doors lead you through to the dining room, creating a seamless flow ideal for entertaining. The dining kitchen is complete with built-in appliances that enhance both functionality and style, while the adjacent utility room offers additional space for laundry and storage with door leading to the rear garden.

Ascending the staircase to the first floor, you're greeted by a gallery landing that provides access to the loft, ideal for extra storage solutions. This level accommodates four generously sized double bedrooms, ensuring ample space for family and guests. The master bedroom is complete with an ensuite shower room for convenience. The family bathroom is complete with a bath with shower over, w/c and wash hand basin.