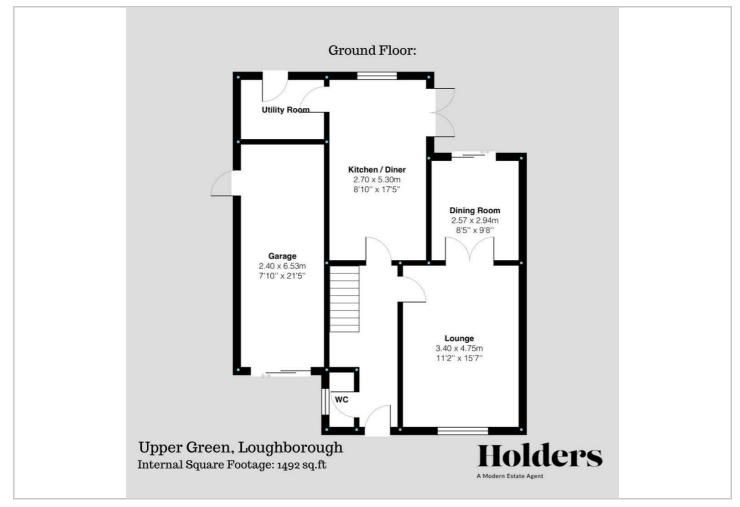

## £450,000

This stunning property, equipped with PVC glazed windows and a gas central heating system, offers a wealth of features designed for comfortable modern living. As you enter through the open storm porch, you are welcomed into a bright and inviting entrance hallway. To your left, you'll find a conveniently located downstairs cloakroom, perfect for guests.

The spacious lounge is complete with a focal fireplace and window to front elevation overlooking the open green space. From the lounge, double doors lead you through to the dining room, creating a seamless flow ideal for entertaining. The dining kitchen is complete with built-in appliances that enhance both functionality and style, while the adjacent utility room offers additional space for laundry and storage with door leading to the rear garden.

### Floor Plan