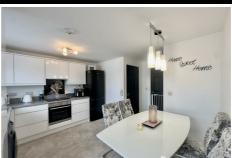

## Offers over £200,000

Entering the property you are welcomed by the hallway, leading through into the Lounge also providing access to first floor accommodation. This room is ideal for entertaining and benefits from great natural sunlight due to the large UPVC double glazed window to front elevation. Located to the rear is the well maintained fitted kitchen/diner. Benefiting from an electric oven with a gas hob, wall/base units and work surfaces. The downstairs w/c is accessible via the kitchen/diner and double french patio doors lead to the rear garden.