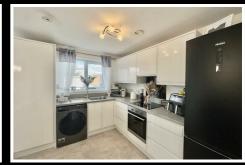

## Offers over £200,000

Entering the property you are welcomed by the hallway, leading through into the Lounge also providing access to first floor accommodation. This room is ideal for entertaining and benefits from great natural sunlight due to the large UPVC double glazed window to front elevation. Located to the rear is the well maintained fitted kitchen/diner. Benefiting from an electric oven with a gas hob, wall/base units and work surfaces. The downstairs w/c is accessible via the kitchen/diner and double french patio doors lead to the rear garden.