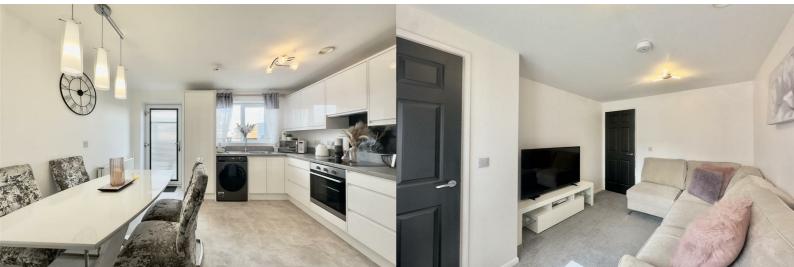

## Offers over £200,000

Entering the property you are welcomed by the hallway, leading through into the Lounge also providing access to first floor accommodation. This room is ideal for entertaining and benefits from great natural sunlight due to the large UPVC double glazed window to front elevation. Located to the rear is the well maintained fitted kitchen/diner. Benefiting from an electric oven with a gas hob, wall/base units and work surfaces. The downstairs w/c is accessible via the kitchen/diner and double french patio doors lead to the rear garden.