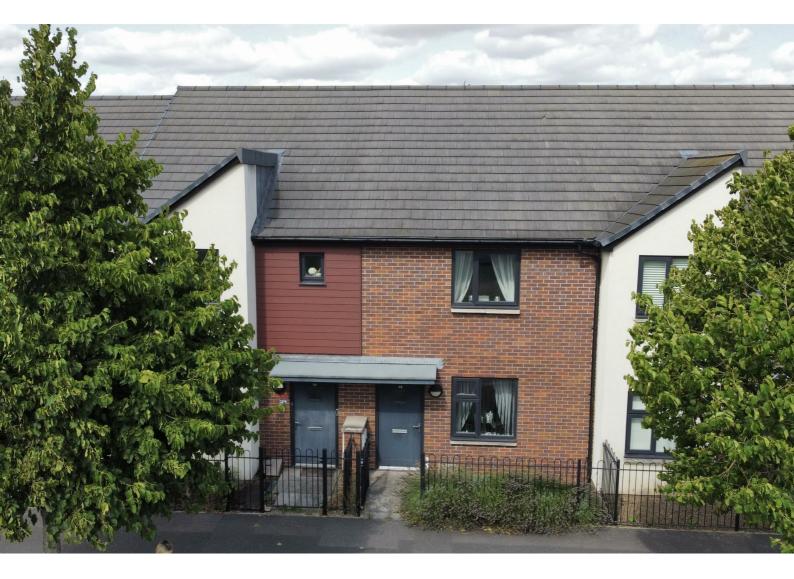

## Offers over £200,000

Entering the property you are welcomed by the hallway, leading through into the Lounge also providing access to first floor accommodation. This room is ideal for entertaining and benefits from great natural sunlight due to the large UPVC double glazed window to front elevation. Located to the rear is the well maintained fitted kitchen/diner. Benefiting from an electric oven with a gas hob, wall/base units and work surfaces. The downstairs w/c is accessible via the kitchen/diner and double french patio doors lead to the rear garden.

To the outside the property is complete with two off road parking spaces. The rear garden is complete with a large patio area, astro turf lawn space and shed to rear.