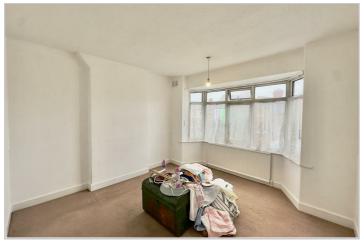

This kitchen has been extended and has a large storage cupboard, base and eye level units, space and plumbing for white goods, integrated oven with hob over and door to side elevation.

To the first floor is the landing with a large window that's lets in plenty of light for the upstairs rooms there are three well sized bedrooms. The shower room is complete with a walk in wet room style shower, w/c and wash hand basin.