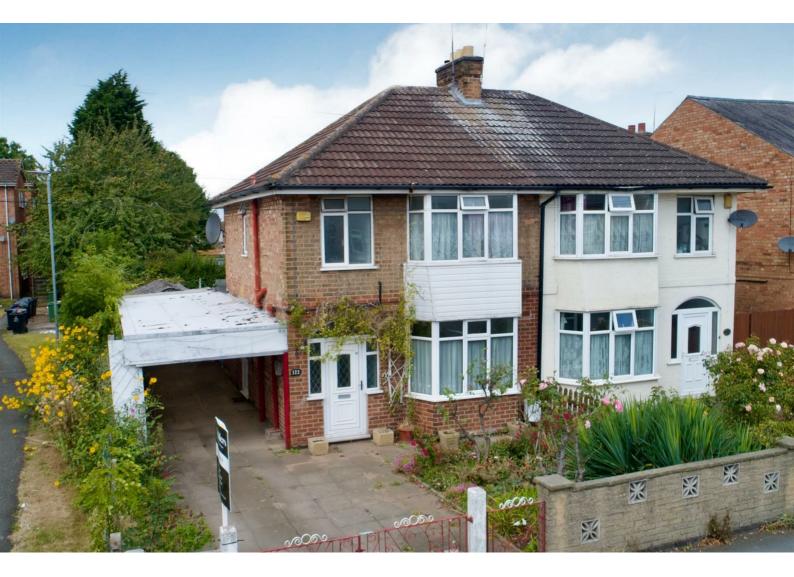

## 122 Meadow Lane

, Loughborough, LE11 1JZ

£225,000

## 122 Meadow Lane

, Loughborough, LE11 1JZ

£225,000

Upon entry through the front door, this leads you into a spacious hallway which provides access into the reception rooms and extended kitchen. The Lounge / Dining Room is a light and airy space for the family to enjoy and is complete with a bay fronted window and doors to the sun room. The sun room is a flexible space and would make an ideal family room or study and is complete with access to the rear garden.

Outside the property is complete with a driveway providing off road parking for multiple vehicles leading to a garage. The rear garden is complete with a patio area, lawn space and three further outbuildings.