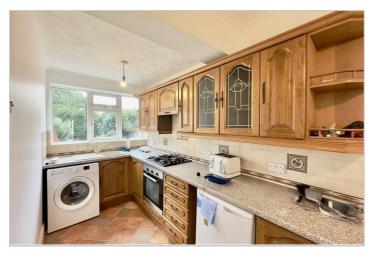

This kitchen has been extended and has a large storage cupboard, base and eye level units, space and plumbing for white goods, integrated oven with hob over and door to side elevation.

To the first floor is the landing with a large window that's lets in plenty of light for the upstairs rooms there are three well sized bedrooms. The shower room is complete with a walk in wet room style shower, w/c and wash hand basin.