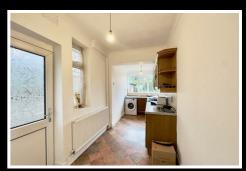

This kitchen has been extended and has a large storage cupboard, base and eye level units, space and plumbing for white goods, integrated oven with hob over and door to side elevation.

To the first floor is the landing with a large window that's lets in plenty of light for the upstairs rooms there are three well sized bedrooms. The shower room is complete with a walk in wet room style shower, w/c and wash hand basin.