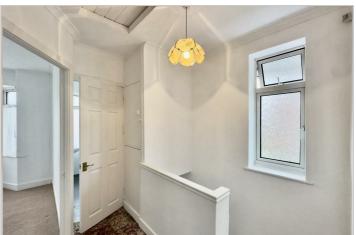

This kitchen has been extended and has a large storage cupboard, base and eye level units, space and plumbing for white goods, integrated oven with hob over and door to side elevation.

To the first floor is the landing with a large window that's lets in plenty of light for the upstairs rooms there are three well sized bedrooms. The shower room is complete with a walk in wet room style shower, w/c and wash hand basin.