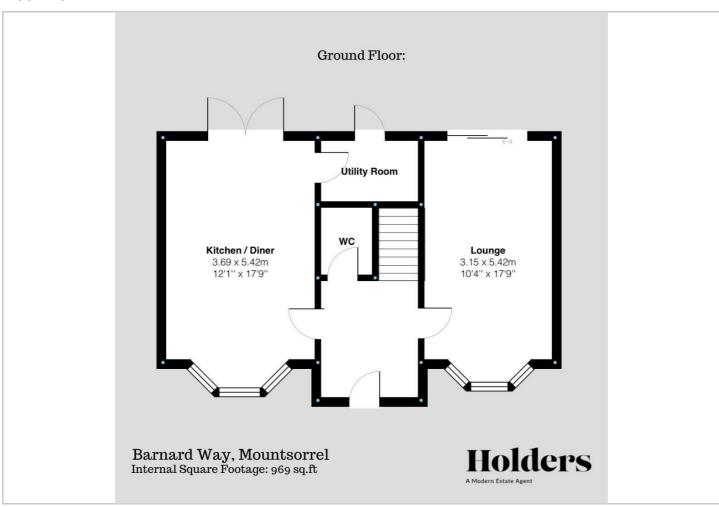

### Offers over £400,000

Upon entering the property via the spacious entrance hallway, the entrance provides access to the Lounge, Kitchen / Dining Room, WC and stairwell rising to first floor. The Lounge is is of an excellent size and benefits from a bay fronted window and doors onto and overlooking the rear garden. The heart of this home is the open plan Kitchen / Dining room which makes a social space for all the family to enjoy. The space enjoys dual aspect and large french doors onto the rear garden. The Kitchen is fitted with an array of units, inset oven with hob, sink, dishwasher and a door provides access to a Utility room. The Utility room is complete with space and plumbing for a washing machine and tumble drier and door to rear elevation. Completing the ground floor accommodation is a w.c.

### Floor Plan