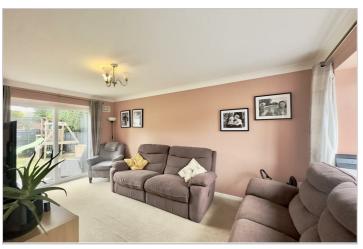

### Offers over £400,000

Upon entering the property via the spacious entrance hallway, the entrance provides access to the Lounge, Kitchen / Dining Room, WC and stairwell rising to first floor. The Lounge is is of an excellent size and benefits from a bay fronted window and doors onto and overlooking the rear garden. The heart of this home is the open plan Kitchen / Dining room which makes a social space for all the family to enjoy. The space enjoys dual aspect and large french doors onto the rear garden. The Kitchen is fitted with an array of units, inset oven with hob, sink, dishwasher and a door provides access to a Utility room. The Utility room is complete with space and plumbing for a washing machine and tumble drier and door to rear elevation. Completing the ground floor accommodation is a w.c.