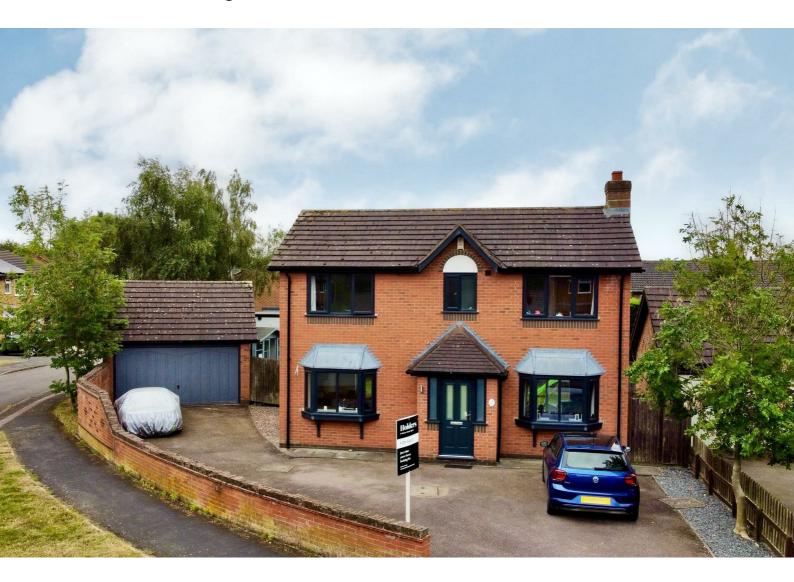

### 2 Barnard Way

Mountsorrel, Loughborough, LE12 7UE

Offers over £400,000

### 2 Barnard Way

Mountsorrel, Loughborough, LE12 7UE

### Offers over £400,000

Upon entering the property via the spacious entrance hallway, the entrance provides access to the Lounge, Kitchen / Dining Room, WC and stairwell rising to first floor. The Lounge is is of an excellent size and benefits from a bay fronted window and doors onto and overlooking the rear garden. The heart of this home is the open plan Kitchen / Dining room which makes a social space for all the family to enjoy. The space enjoys dual aspect and large french doors onto the rear garden. The Kitchen is fitted with an array of units, inset oven with hob, sink, dishwasher and a door provides access to a Utility room. The Utility room is complete with space and plumbing for a washing machine and tumble drier and door to rear elevation. Completing the ground floor accommodation is a w.c.

To the front there is a driveway providing off road parking for several cars leading to the double garage which has up and over doors and door to side with power and light. The front is enclosed within a wall surround and gated access to the side of the property which leads to rear garden. The rear garden is complete with a large lawn space, patio area and summer house - making a great space to enjoy the summer months in!