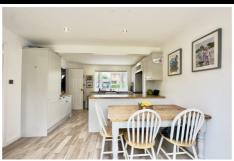

### Offers over £400,000

Upon entering the property via the spacious entrance hallway, the entrance provides access to the Lounge, Kitchen / Dining Room, WC and stairwell rising to first floor. The Lounge is is of an excellent size and benefits from a bay fronted window and doors onto and overlooking the rear garden. The heart of this home is the open plan Kitchen / Dining room which makes a social space for all the family to enjoy. The space enjoys dual aspect and large french doors onto the rear garden. The Kitchen is fitted with an array of units, inset oven with hob, sink, dishwasher and a door provides access to a Utility room. The Utility room is complete with space and plumbing for a washing machine and tumble drier and door to rear elevation. Completing the ground floor accommodation is a w.c.