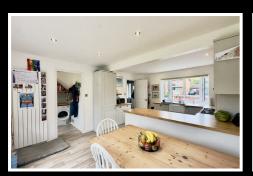

### Offers over £400,000

Upon entering the property via the spacious entrance hallway, the entrance provides access to the Lounge, Kitchen / Dining Room, WC and stairwell rising to first floor. The Lounge is is of an excellent size and benefits from a bay fronted window and doors onto and overlooking the rear garden. The heart of this home is the open plan Kitchen / Dining room which makes a social space for all the family to enjoy. The space enjoys dual aspect and large french doors onto the rear garden. The Kitchen is fitted with an array of units, inset oven with hob, sink, dishwasher and a door provides access to a Utility room. The Utility room is complete with space and plumbing for a washing machine and tumble drier and door to rear elevation. Completing the ground floor accommodation is a w.c.