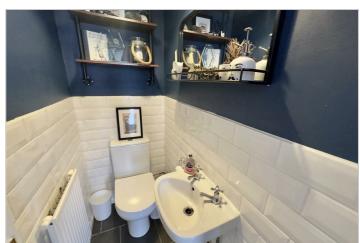

### Offers over £400,000

Upon entering the property via the spacious entrance hallway, the entrance provides access to the Lounge, Kitchen / Dining Room, WC and stairwell rising to first floor. The Lounge is is of an excellent size and benefits from a bay fronted window and doors onto and overlooking the rear garden. The heart of this home is the open plan Kitchen / Dining room which makes a social space for all the family to enjoy. The space enjoys dual aspect and large french doors onto the rear garden. The Kitchen is fitted with an array of units, inset oven with hob, sink, dishwasher and a door provides access to a Utility room. The Utility room is complete with space and plumbing for a washing machine and tumble drier and door to rear elevation. Completing the ground floor accommodation is a w.c.