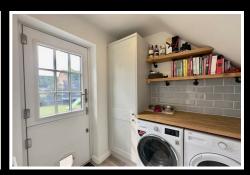

### Offers over £400,000

Upon entering the property via the spacious entrance hallway, the entrance provides access to the Lounge, Kitchen / Dining Room, WC and stairwell rising to first floor. The Lounge is is of an excellent size and benefits from a bay fronted window and doors onto and overlooking the rear garden. The heart of this home is the open plan Kitchen / Dining room which makes a social space for all the family to enjoy. The space enjoys dual aspect and large french doors onto the rear garden. The Kitchen is fitted with an array of units, inset oven with hob, sink, dishwasher and a door provides access to a Utility room. The Utility room is complete with space and plumbing for a washing machine and tumble drier and door to rear elevation. Completing the ground floor accommodation is a w.c.