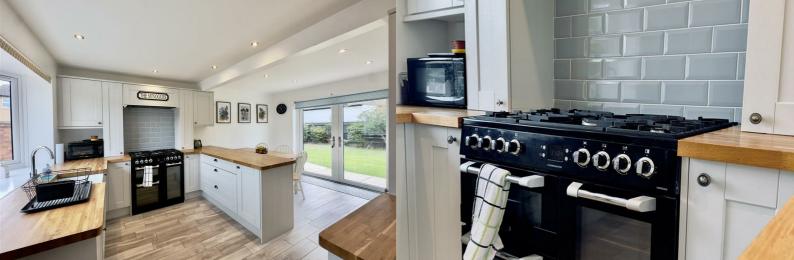

### Offers over £400,000

Upon entering the property via the spacious entrance hallway, the entrance provides access to the Lounge, Kitchen / Dining Room, WC and stairwell rising to first floor. The Lounge is is of an excellent size and benefits from a bay fronted window and doors onto and overlooking the rear garden. The heart of this home is the open plan Kitchen / Dining room which makes a social space for all the family to enjoy. The space enjoys dual aspect and large french doors onto the rear garden. The Kitchen is fitted with an array of units, inset oven with hob, sink, dishwasher and a door provides access to a Utility room. The Utility room is complete with space and plumbing for a washing machine and tumble drier and door to rear elevation. Completing the ground floor accommodation is a w.c.