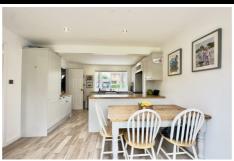

### Guide price £415,000

Upon entering the property via the spacious entrance hallway, the entrance provides access to the Lounge, Kitchen / Dining Room, WC and stairwell rising to first floor. The Lounge is is of an excellent size and benefits from a bay fronted window and doors onto and overlooking the rear garden. The heart of this home is the open plan Kitchen / Dining room which makes a social space for all the family to enjoy. The space enjoys dual aspect and large french doors onto the rear garden. The Kitchen is fitted with an array of units, inset oven with hob, sink, dishwasher and a door provides access to a Utility room. The Utility room is complete with space and plumbing for a washing machine and tumble drier and door to rear elevation. Completing the ground floor accommodation is a w.c.