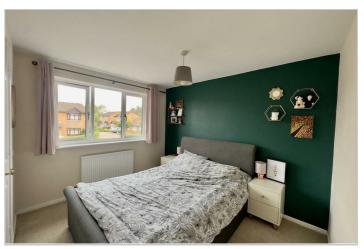

### Guide price £415,000

Upon entering the property via the spacious entrance hallway, the entrance provides access to the Lounge, Kitchen / Dining Room, WC and stairwell rising to first floor. The Lounge is is of an excellent size and benefits from a bay fronted window and doors onto and overlooking the rear garden. The heart of this home is the open plan Kitchen / Dining room which makes a social space for all the family to enjoy. The space enjoys dual aspect and large french doors onto the rear garden. The Kitchen is fitted with an array of units, inset oven with hob, sink, dishwasher and a door provides access to a Utility room. The Utility room is complete with space and plumbing for a washing machine and tumble drier and door to rear elevation. Completing the ground floor accommodation is a w.c.