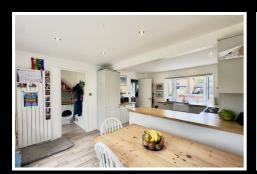

### Guide price £415,000

Upon entering the property via the spacious entrance hallway, the entrance provides access to the Lounge, Kitchen / Dining Room, WC and stairwell rising to first floor. The Lounge is is of an excellent size and benefits from a bay fronted window and doors onto and overlooking the rear garden. The heart of this home is the open plan Kitchen / Dining room which makes a social space for all the family to enjoy. The space enjoys dual aspect and large french doors onto the rear garden. The Kitchen is fitted with an array of units, inset oven with hob, sink, dishwasher and a door provides access to a Utility room. The Utility room is complete with space and plumbing for a washing machine and tumble drier and door to rear elevation. Completing the ground floor accommodation is a w.c.