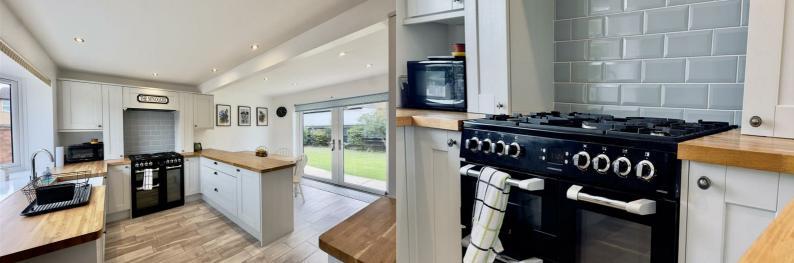

### Guide price £415,000

Upon entering the property via the spacious entrance hallway, the entrance provides access to the Lounge, Kitchen / Dining Room, WC and stairwell rising to first floor. The Lounge is is of an excellent size and benefits from a bay fronted window and doors onto and overlooking the rear garden. The heart of this home is the open plan Kitchen / Dining room which makes a social space for all the family to enjoy. The space enjoys dual aspect and large french doors onto the rear garden. The Kitchen is fitted with an array of units, inset oven with hob, sink, dishwasher and a door provides access to a Utility room. The Utility room is complete with space and plumbing for a washing machine and tumble drier and door to rear elevation. Completing the ground floor accommodation is a w.c.