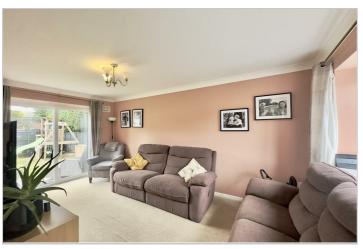

### Guide price £415,000

Upon entering the property via the spacious entrance hallway, the entrance provides access to the Lounge, Kitchen / Dining Room, WC and stairwell rising to first floor. The Lounge is is of an excellent size and benefits from a bay fronted window and doors onto and overlooking the rear garden. The heart of this home is the open plan Kitchen / Dining room which makes a social space for all the family to enjoy. The space enjoys dual aspect and large french doors onto the rear garden. The Kitchen is fitted with an array of units, inset oven with hob, sink, dishwasher and a door provides access to a Utility room. The Utility room is complete with space and plumbing for a washing machine and tumble drier and door to rear elevation. Completing the ground floor accommodation is a w.c.