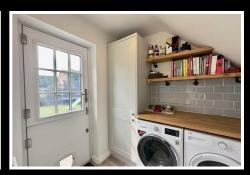

### Guide price £415,000

Upon entering the property via the spacious entrance hallway, the entrance provides access to the Lounge, Kitchen / Dining Room, WC and stairwell rising to first floor. The Lounge is is of an excellent size and benefits from a bay fronted window and doors onto and overlooking the rear garden. The heart of this home is the open plan Kitchen / Dining room which makes a social space for all the family to enjoy. The space enjoys dual aspect and large french doors onto the rear garden. The Kitchen is fitted with an array of units, inset oven with hob, sink, dishwasher and a door provides access to a Utility room. The Utility room is complete with space and plumbing for a washing machine and tumble drier and door to rear elevation. Completing the ground floor accommodation is a w.c.