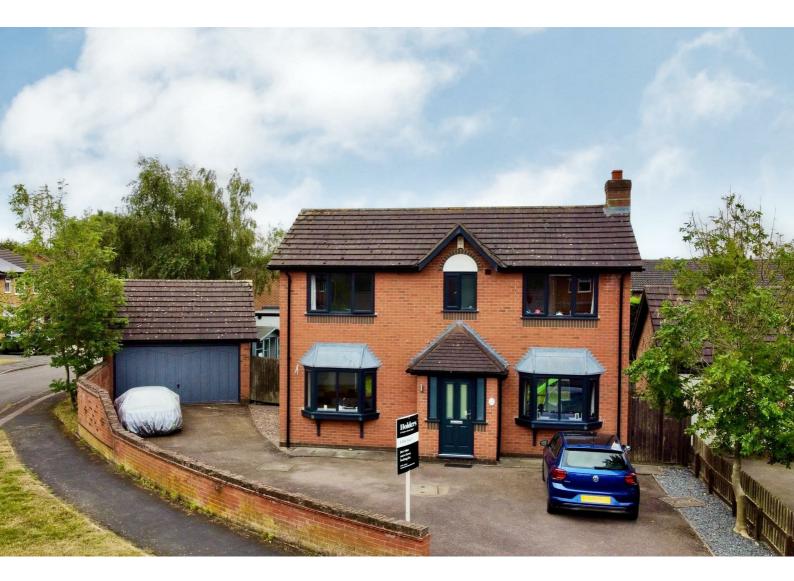

# 2 Barnard Way

Mountsorrel, Loughborough, LE12 7UE

Guide price £415,000

To the front there is a driveway providing off road parking for several cars leading to the double garage which has up and over doors and door to side with power and light. The front is enclosed within a wall surround and gated access to the side of the property which leads to rear garden. The rear garden is complete with a large lawn space, patio area and summer house - making a great space to enjoy the summer months in!