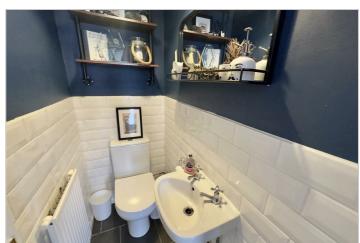

### Guide price £415,000

Upon entering the property via the spacious entrance hallway, the entrance provides access to the Lounge, Kitchen / Dining Room, WC and stairwell rising to first floor. The Lounge is is of an excellent size and benefits from a bay fronted window and doors onto and overlooking the rear garden. The heart of this home is the open plan Kitchen / Dining room which makes a social space for all the family to enjoy. The space enjoys dual aspect and large french doors onto the rear garden. The Kitchen is fitted with an array of units, inset oven with hob, sink, dishwasher and a door provides access to a Utility room. The Utility room is complete with space and plumbing for a washing machine and tumble drier and door to rear elevation. Completing the ground floor accommodation is a w.c.