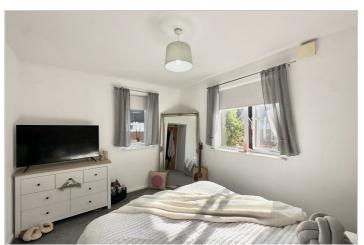

Both bedrooms are generously sized, and the bathroom is fitted with a bath equipped with a shower overhead, a pedestal wash hand basin, and a WC. This space has been thoughtfully modernized and is adorned with complementary wall tiling.