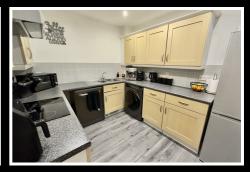

### 15 Barnsdale Close

, Loughborough, LE11 5AN

£150,000

Upon entering the property through the entrance hallway, you'll find access to all accommodations, along with a convenient airing cupboard.

The impressive lounge is a light and airy space that boasts a Juliet balcony that fills the room with natural light. The kitchen is equipped with a variety of cabinets, including an integrated electric oven and hob. It also offers space and plumbing for a washing machine and features complementary tiling on the work surfaces. Additionally, there is ample room for a dining set and living furnishing to the living area.