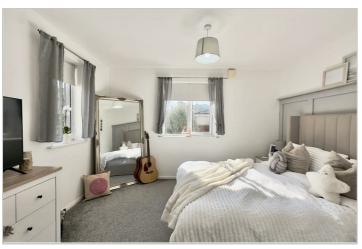

Both bedrooms are generously sized, and the bathroom is fitted with a bath equipped with a shower overhead, a pedestal wash hand basin, and a WC. This space has been thoughtfully modernized and is adorned with complementary wall tiling.