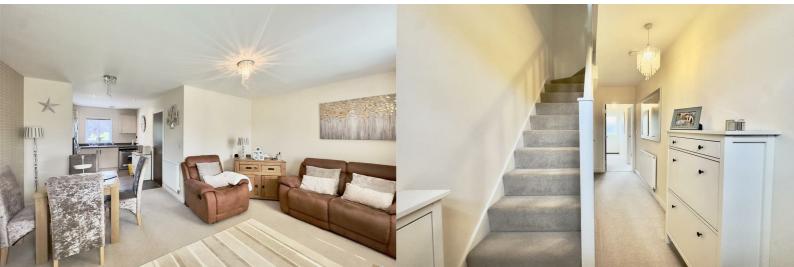

To the first floor this property features a fantastic modern open plan living space. This really is such a huge feature of this house providing space for relaxing to the rear, dining space to the centre and the front a contemporary kitchen. The kitchen has a range of stylish wall and base units, work surface plumbing for washing machine, dishwasher. As well as cooking facilities.

To the ground floor you have a large entrance hall way with staircase leading to the first floor, large storage cupboard. To the right is a door leading into the integral garage and to the rear leads to the downstairs shower room, entrance to the garden and Bedroom three, a double bedroom with views over the garden to the rear.