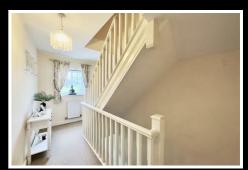

To the ground floor you have a large entrance hall way with staircase leading to the first floor, large storage cupboard. To the right is a door leading into the integral garage and to the rear leads to the downstairs shower room, entrance to the garden and Bedroom three, a double bedroom with views over the garden to the rear.