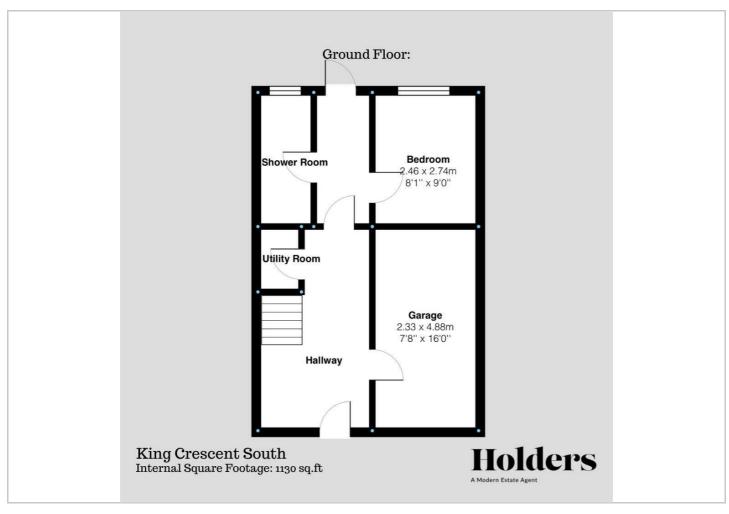

To the ground floor you have a large entrance hall way with staircase leading to the first floor, large storage cupboard. To the right is a door leading into the integral garage and to the rear leads to the downstairs shower room, entrance to the garden and Bedroom three, a double bedroom with views over the garden to the rear.

#### Floor Plan