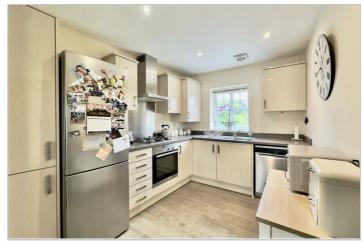

To the first floor this property features a fantastic modern open plan living space. This really is such a huge feature of this house providing space for relaxing to the rear, dining space to the centre and the front a contemporary kitchen. The kitchen has a range of stylish wall and base units, work surface plumbing for washing machine, dishwasher. As well as cooking facilities.