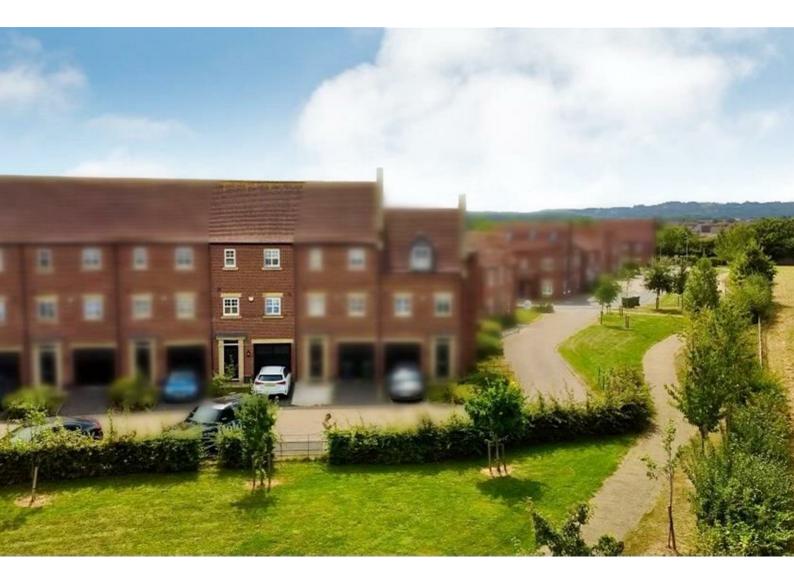

### 7 King Crescent South

, Loughborough, LE11 2XD

£290,000

Situated in a tucked away position with open views to front elevation is this three story, three bedroom house with ample living space. There is also plenty of storage through out with accommodation that would suit many types of buyers.

The top floor has two further bedrooms (bedrooms 1 & 2) both double bedrooms and the master bedroom has ensuite. There is also a family bathroom completing this floor.

Outside you have to the rear a private south facing garden with patio and large lawn space. To the front of the property you have off road parking leading to a single integral garage as well as ample visitor parking spaces.