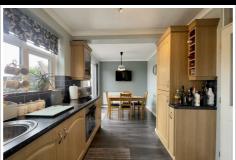

The main living room boasts a uPVC double glazed bow window to the front making a great space to relax and enjoy.

The fitted dining kitchen is a generous space with a range of units, inset sink, integrated oven and hob, integrated fridge freezer, plentiful dining space and double french patio doors onto the rear garden.