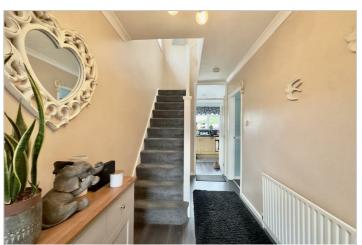

Upon entering the reception hall, you are greeted with a spacious open area that features a cloaks hanging area, under stair storage, a radiator, and access to the stairs leading up to the first floor. The hall also provides access to the main living room.