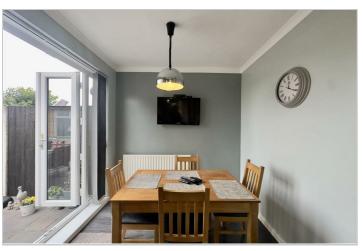

The main living room boasts a uPVC double glazed bow window to the front making a great space to relax and enjoy.

The fitted dining kitchen is a generous space with a range of units, inset sink, integrated oven and hob, integrated fridge freezer, plentiful dining space and double french patio doors onto the rear garden.