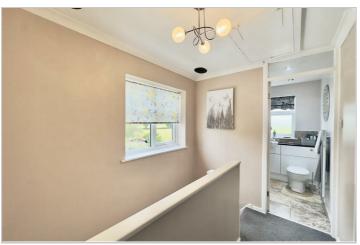

Moving to the first floor, a landing leads to three bedrooms and a shower room with access to the boarded loft. The bedrooms are spacious, with uPVC double glazed windows providing natural light. The shower room is fitted with a walk-in shower area, a

low flush WC, and a pedestal wash basin.

Outside, the property offers a driveway with off road parking for 4-5 cars, side access to the rear garden, and a large detached garage measuring 3.6m x 8m approx with an electric roller shutter and additional space/room at the rear. In the garage there is lighting, power and an inspection pit. The rear garden is private and spacious, featuring a slabbed patio and a grass area. Additionally, the garden enjoys views of open fields behind the property.