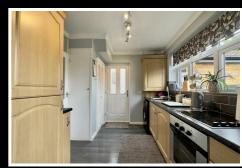

The main living room boasts a uPVC double glazed bow window to the front making a great space to relax and enjoy.

The fitted dining kitchen is a generous space with a range of units, inset sink, integrated oven and hob, integrated fridge freezer, plentiful dining space and double french patio doors onto the rear garden.