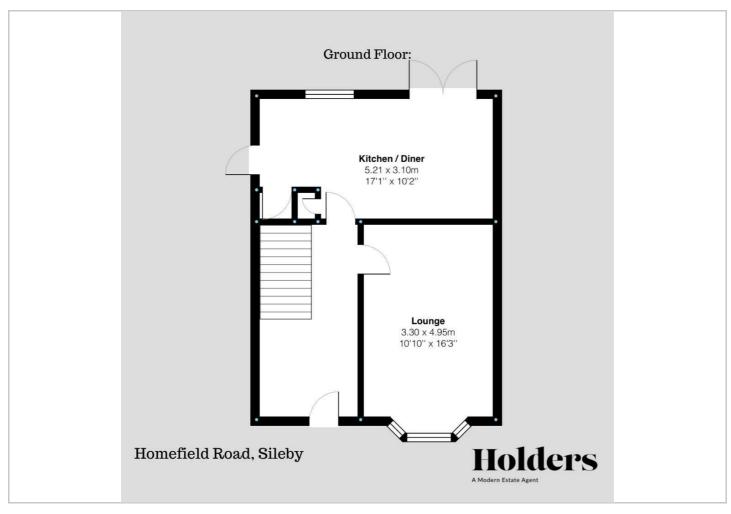

eads to three bedrooms and a shower room with access to the boarded loft. The bedrooms are spacious, with uPVC double glazed windows providing natural light. The shower room is fitted with a walk-in shower area, a

low flush WC, and a pedestal wash basin.

Outside, the property offers a driveway with off road parking for 4-5 cars, side access to the rear garden, and a large detached garage measuring 3.6m x 8m approx with an electric roller shutter and additional space/room at the rear. In the garage there is lighting, power and an inspection pit. The rear garden is private and spacious, featuring a slabbed patio and a grass area. Additionally, the garden enjoys views of open fields behind the property.

Tel: 01509 451100









### Road Map Hybrid Map Terrain Map







#### Floor Plan



#### Viewing

Please contact our Holders - Loughborough Office on 01509 451100 if you wish to arrange a viewing appointment for this property or require further information.

#### **Energy Efficiency Graph**



These particulars, whilst believed to be accurate are set out as a general outline only for guidance and do not constitute any part of an offer or contract. Intending purchasers should not rely on them as statements of representation of fact, but must satisfy themselves by inspection or otherwise as to their accuracy. No person in this firms employment has the authority to make or give any representation or warranty in respect of the property.