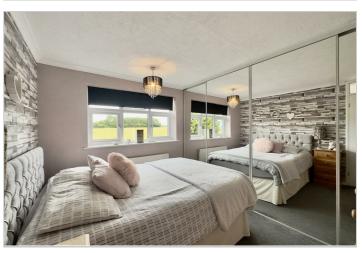

Moving to the first floor, a landing leads to three bedrooms and a shower room with access to the boarded loft. The bedrooms are spacious, with uPVC double glazed windows providing natural light. The shower room is fitted with a walk-in shower area, a