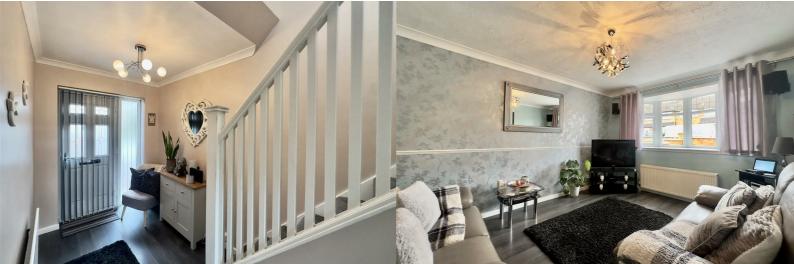

Upon entering the reception hall, you are greeted with a spacious open area that features a cloaks hanging area, under stair storage, a radiator, and access to the stairs leading up to the first floor. The hall also provides access to the main living room.

The main living room boasts a uPVC double glazed bow window to the front making a great space to relax and enjoy.

The fitted dining kitchen is a generous space with a range of units, inset sink, integrated oven and hob, integrated fridge freezer, plentiful dining space and double french patio doors onto the rear garden.