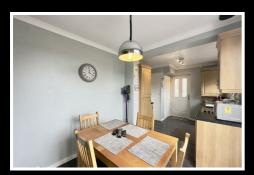

The main living room boasts a uPVC double glazed bow window to the front making a great space to relax and enjoy.

The fitted dining kitchen is a generous space with a range of units, inset sink, integrated oven and hob, integrated fridge freezer, plentiful dining space and double french patio doors onto the rear garden.