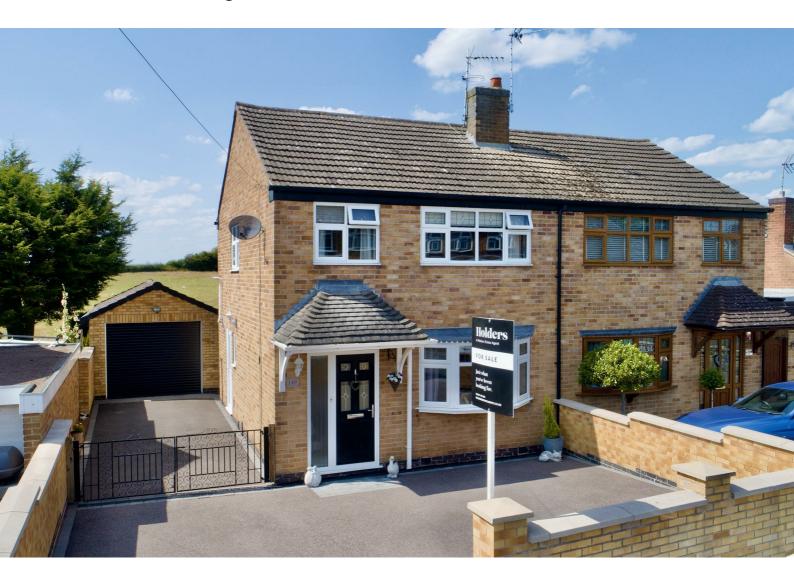

## 149 Homefield Road

Sileby, Loughborough, LE12 7TG

Guide price £285,000

Outside, there is ample off-road parking at the front of the property, while the rear boasts a generously proportioned garden with privacy and views of the open fields. Additionally, there is a detached brickbuilt garage for convenience. This property offers the perfect blend of comfort and peaceful surroundings.

low flush WC, and a pedestal wash basin.

Outside, the property offers a driveway with off road parking for 4-5 cars, side access to the rear garden, and a large detached garage measuring 3.6m x 8m approx with an electric roller shutter and additional space/room at the rear. In the garage there is lighting, power and an inspection pit. The rear garden is private and spacious, featuring a slabbed patio and a grass area. Additionally, the garden enjoys views of open fields behind the property.