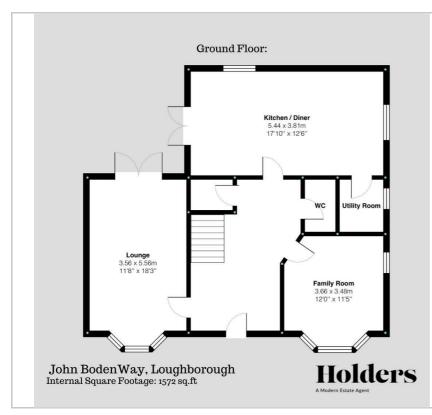

# Holders

A Modern Estate Agent



# 29 John Boden Way

## £460,000

A great opportunity to acquire this four double bedroom detached family home set in a tucked away cul-de-sac position. Complete with an abundance of living space arranged over two floors, aspects of open plan living, south facing rear garden, and NHBC warranty remaining - what's not to love!

#### Viewing

Please contact our Holders Loughborough Office on 01509 451100 if you wish to arrange a viewing appointment for this property or require further information.

#### Floor Plan

#### Area Map





### Energy Efficiency Graph





These particulars, whilst believed to be accurate are set out as a general outline only for guidance and do not constitute any part of an offer or contract. Intending purchasers should not rely on them as statements of representation of fact, but must satisfy themselves by inspection or otherwise as to their accuracy. No person in this firms employment has the authority to make or give any representation or warranty in respect of the property.

9 Bedford Square, Loughborough, Leicestershire, LE11 2TP Tel: 01509 451100 Email: Rebecca@holdersestateagents.co.uk