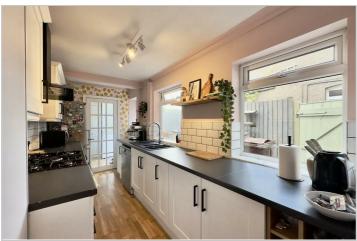

# 30 Boundary Road

Mountsorrel, Loughborough, LE12 7ER

£220,000

Upon entering the property into the spacious lounge you will notice a light and airy feel from the moment you enter. Complete with a focal fireplace this room has a homely feel and makes a great space for all the family to enjoy. Leading from this is the dining room which houses space for a large dining table and opens onto the kitchen. The kitchen which is fitted with an array of stylish base and eye level units, space for a dishwasher, space for an oven with hob over. Completing the ground floor accommodation is a utility room and a w/c.