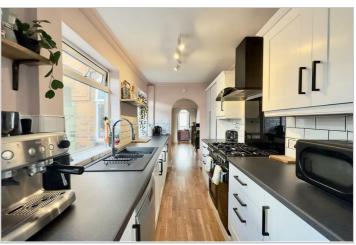

# 30 Boundary Road

Mountsorrel, Loughborough, LE12 7ER

£220,000

Upon entering the property into the spacious lounge you will notice a light and airy feel from the moment you enter. Complete with a focal fireplace this room has a homely feel and makes a great space for all the family to enjoy. Leading from this is the dining room which houses space for a large dining table and opens onto the kitchen. The kitchen which is fitted with an array of stylish base and eye level units, space for a dishwasher, space for an oven with hob over. Completing the ground floor accommodation is a utility room and a w/c.