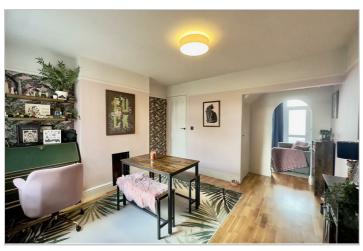

# 30 Boundary Road

Mountsorrel, Loughborough, LE12 7ER

£220,000

Upon entering the property into the spacious lounge you will notice a light and airy feel from the moment you enter. Complete with a focal fireplace this room has a homely feel and makes a great space for all the family to enjoy. Leading from this is the dining room which houses space for a large dining table and opens onto the kitchen. The kitchen which is fitted with an array of stylish base and eye level units, space for a dishwasher, space for an oven with hob over. Completing the ground floor accommodation is a utility room and a w/c.