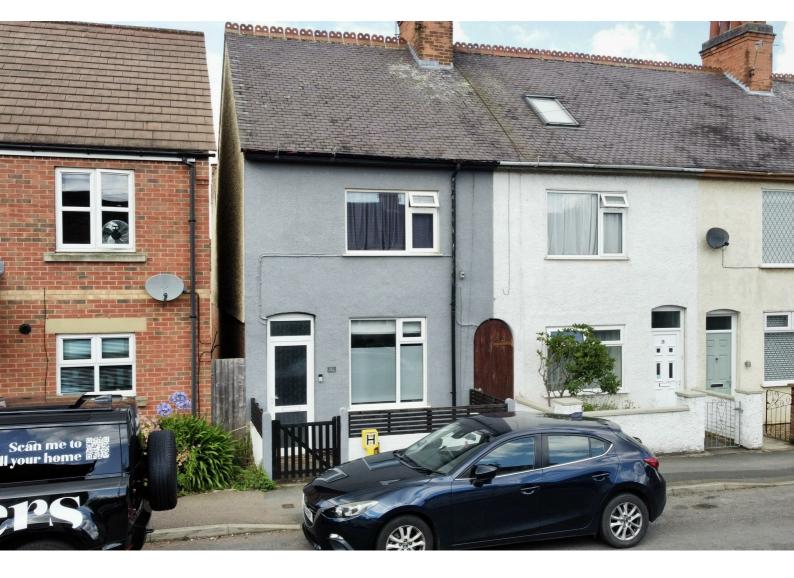

# 30 Boundary Road

Mountsorrel, Loughborough, LE12 7ER

£220,000

# 30 Boundary Road

Mountsorrel, Loughborough, LE12 7ER

£220,000

Upon entering the property into the spacious lounge you will notice a light and airy feel from the moment you enter. Complete with a focal fireplace this room has a homely feel and makes a great space for all the family to enjoy. Leading from this is the dining room which houses space for a large dining table and opens onto the kitchen. The kitchen which is fitted with an array of stylish base and eye level units, space for a dishwasher, space for an oven with hob over. Completing the ground floor accommodation is a utility room and a w/c.