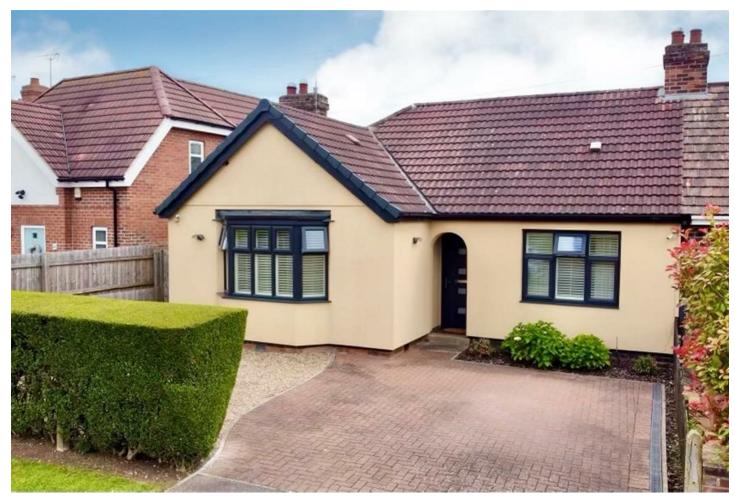

## 39 Garendon Road, Loughborough, LE11 4QB £305,000

A beautifully presented and much improved three bedroom semi detached bungalow. In brief the property comprises; entrance hallway, lounge, modern fitted kitchen diner with patio doors leading out to the private enclosed rear garden, three bedrooms and bathroom. Outside, to the front is a driveway providing off road parking. Lying in this popular residential location and located within close proximity to Loughborough town centre, the property is nearby to excellent road links, with the M1 Motorway at J23 which provides access to Leicester and the industry centres beyond.