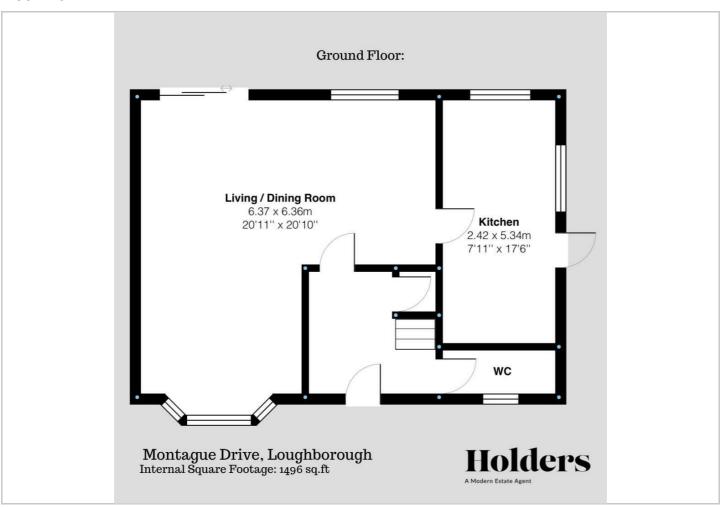

Upon entering, you are greeted by a spacious entrance hall leading to a WC, an open plan lounge / dining room, and a breakfast kitchen. The first floor offers four generously sized bedrooms and a family bathroom complete with a three-piece suite.

#### Floor Plan