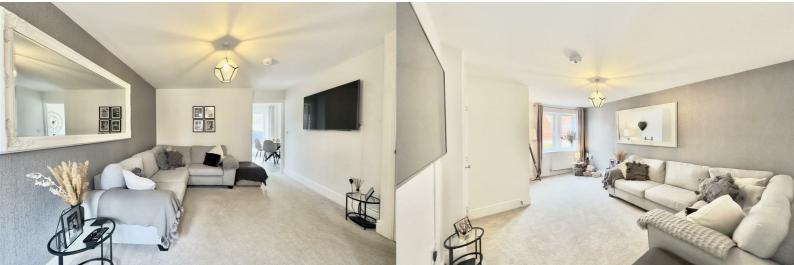

### £290,000

The property boasts a spacious entrance hallway that leads into a stylish living room at the front of the home. The dining kitchen, which stretches the width of the property, is situated at the rear of the house and features patio doors that open up to the beautifully landscaped rear garden. The kitchen itself is modern and sleek, with fitted cabinets, a complimentary worktop, and a tiled splashback. It is equipped with an integrated electric oven, gas hob, extractor fan, dishwasher, fridge/freezer, and washing machine. The dining area within the kitchen provides a perfect space for family meals and gatherings.Additionally, there is a convenient ground floor w.c and a storage cupboard located under the stairs for extra storage space.