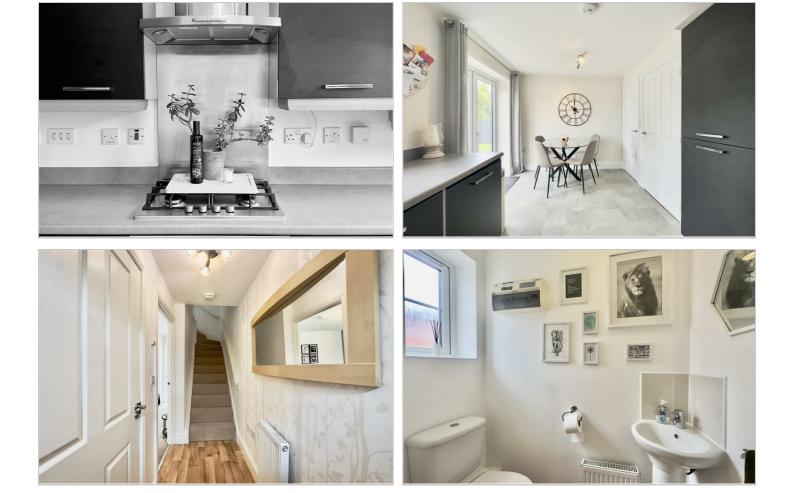

### £290,000

The property boasts a spacious entrance hallway that leads into a stylish living room at the front of the home. The dining kitchen, which stretches the width of the property, is situated at the rear of the house and features patio doors that open up to the beautifully landscaped rear garden. The kitchen itself is modern and sleek, with fitted cabinets, a complimentary worktop, and a tiled splashback. It is equipped with an integrated electric oven, gas hob, extractor fan, dishwasher, fridge/freezer, and washing machine. The dining area within the kitchen provides a perfect space for family meals and gatherings.Additionally, there is a convenient ground floor w.c and a storage cupboard located under the stairs for extra storage space.

Moving upstairs via the staircase in the hallway, you will find the principal bedroom at the front of the house, complete with an ensuite shower room. Two more bedrooms overlook the rear garden, offering peaceful views. The family bathroom on this floor features a white suite, including a panelled bath with a shower overhead, a w.c, a wash hand basin, and a heated towel rail.