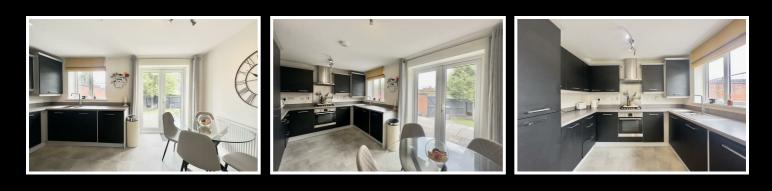

### £290,000

The property boasts a spacious entrance hallway that leads into a stylish living room at the front of the home. The dining kitchen, which stretches the width of the property, is situated at the rear of the house and features patio doors that open up to the beautifully landscaped rear garden. The kitchen itself is modern and sleek, with fitted cabinets, a complimentary worktop, and a tiled splashback. It is equipped with an integrated electric oven, gas hob, extractor fan, dishwasher, fridge/freezer, and washing machine. The dining area within the kitchen provides a perfect space for family meals and gatherings.Additionally, there is a convenient ground floor w.c and a storage cupboard located under the stairs for extra storage space.