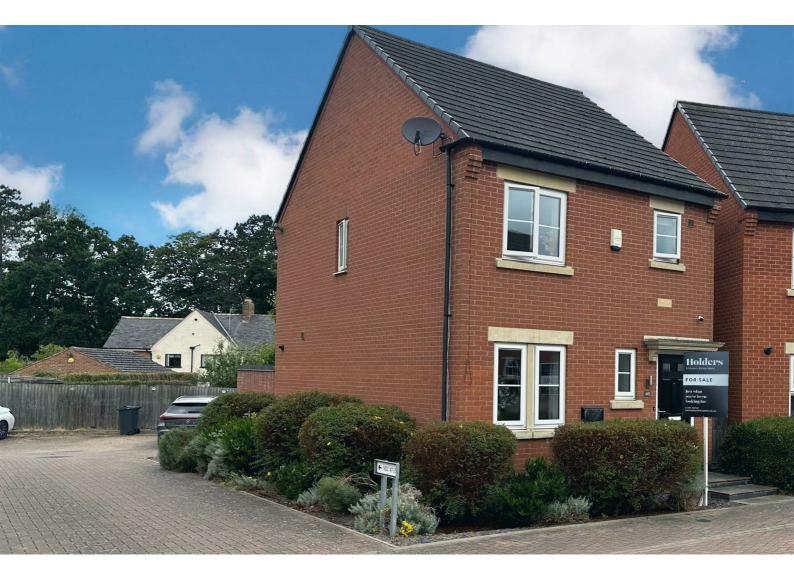

# 45 Armitage Drive Rothley, Leicester, LE7 7SS

£290,000

## 45 Armitage Drive

Rothley, Leicester, LE7 7SS

### £290,000

The property boasts a spacious entrance hallway that leads into a stylish living room at the front of the home. The dining kitchen, which stretches the width of the property, is situated at the rear of the house and features patio doors that open up to the beautifully landscaped rear garden. The kitchen itself is modern and sleek, with fitted cabinets, a complimentary worktop, and a tiled splashback. It is equipped with an integrated electric oven, gas hob, extractor fan, dishwasher, fridge/freezer, and washing machine. The dining area within the kitchen provides a perfect space for family meals and gatherings.Additionally, there is a convenient ground floor w.c and a storage cupboard located under the stairs for extra storage space.