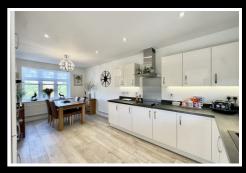

The lounge is dual aspect, allowing for plenty of natural light to flood in through the UPVC double glazed window to the front and French doors to the rear. The kitchen diner is stylish and functional, with a selection of wall and base units, worktops, tiled splashback, and integrated appliances including a dishwasher, double oven, hob with extractor, and fridge freezer. The utility room features additional storage and an integrated Bosch washing machine. The dining area is a lovely space, situated to the front and offering privacy.