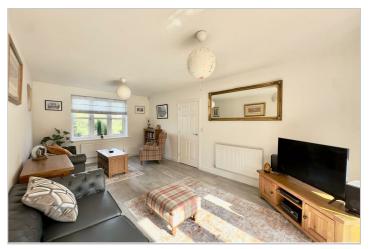

The lounge is dual aspect, allowing for plenty of natural light to flood in through the UPVC double glazed window to the front and French doors to the rear. The kitchen diner is stylish and functional, with a selection of wall and base units, worktops, tiled splashback, and integrated appliances including a dishwasher, double oven, hob with extractor, and fridge freezer. The utility room features additional storage and an integrated Bosch washing machine. The dining area is a lovely space, situated to the front and offering privacy.