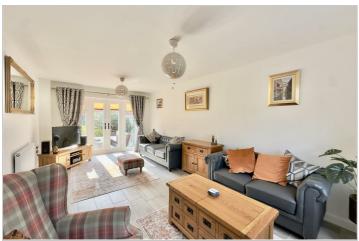

The lounge is dual aspect, allowing for plenty of natural light to flood in through the UPVC double glazed window to the front and French doors to the rear. The kitchen diner is stylish and functional, with a selection of wall and base units, worktops, tiled splashback, and integrated appliances including a dishwasher, double oven, hob with extractor, and fridge freezer. The utility room features additional storage and an integrated Bosch washing machine. The dining area is a lovely space, situated to the front and offering privacy.