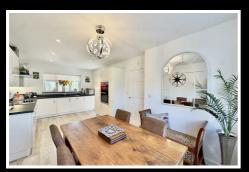

The lounge is dual aspect, allowing for plenty of natural light to flood in through the UPVC double glazed window to the front and French doors to the rear. The kitchen diner is stylish and functional, with a selection of wall and base units, worktops, tiled splashback, and integrated appliances including a dishwasher, double oven, hob with extractor, and fridge freezer. The utility room features additional storage and an integrated Bosch washing machine. The dining area is a lovely space, situated to the front and offering privacy.