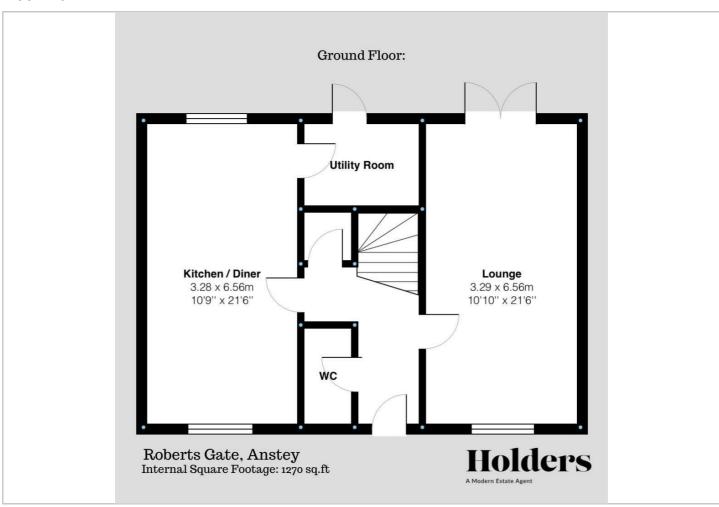

#### Floor Plan

## 14 Roberts Gate

Anstey, Leicester, LE7 7UW

£460,000

The property is a spacious and well-designed home that offers a comfortable and modern living environment. Upon entering, you are greeted by an inviting entrance hall with a convenient WC and storage cupboard. The ground floor living accommodation is accessible from here, as well as the staircase leading to the first floor.

The lounge is dual aspect, allowing for plenty of natural light to flood in through the UPVC double glazed window to the front and French doors to the rear. The kitchen diner is stylish and functional, with a selection of wall and base units, worktops, tiled splashback, and integrated appliances including a dishwasher, double oven, hob with extractor, and fridge freezer. The utility room features additional storage and an integrated Bosch washing machine. The dining area is a lovely space, situated to the front and offering privacy.

Moving upstairs, the first-floor landing provides access to loft space and extra storage. There are four double bedrooms, with the master bedroom benefiting from an en suite with a pristine three-piece suite. The family bathroom offers a four-piece suite, perfect for a busy family.