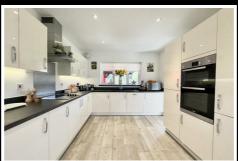

The lounge is dual aspect, allowing for plenty of natural light to flood in through the UPVC double glazed window to the front and French doors to the rear. The kitchen diner is stylish and functional, with a selection of wall and base units, worktops, tiled splashback, and integrated appliances including a dishwasher, double oven, hob with extractor, and fridge freezer. The utility room features additional storage and an integrated Bosch washing machine. The dining area is a lovely space, situated to the front and offering privacy.