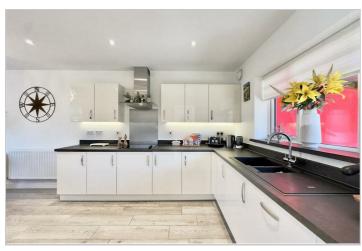

The lounge is dual aspect, allowing for plenty of natural light to flood in through the UPVC double glazed window to the front and French doors to the rear. The kitchen diner is stylish and functional, with a selection of wall and base units, worktops, tiled splashback, and integrated appliances including a dishwasher, double oven, hob with extractor, and fridge freezer. The utility room features additional storage and an integrated Bosch washing machine. The dining area is a lovely space, situated to the front and offering privacy.