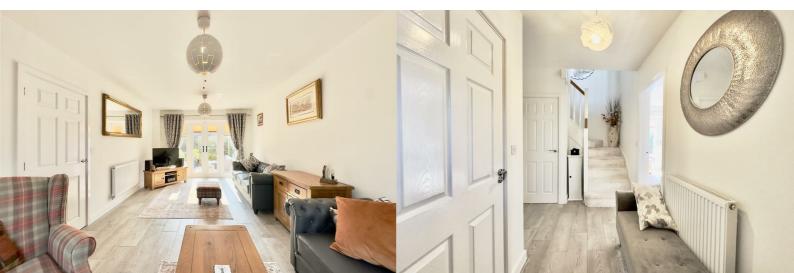

## 14 Roberts Gate

Anstey, Leicester, LE7 7UW

£460,000

The property is a spacious and well-designed home that offers a comfortable and modern living environment. Upon entering, you are greeted by an inviting entrance hall with a convenient WC and storage cupboard. The ground floor living accommodation is accessible from here, as well as the staircase leading to the first floor.

The lounge is dual aspect, allowing for plenty of natural light to flood in through the UPVC double glazed window to the front and French doors to the rear. The kitchen diner is stylish and functional, with a selection of wall and base units, worktops, tiled splashback, and integrated appliances including a dishwasher, double oven, hob with extractor, and fridge freezer. The utility room features additional storage and an integrated Bosch washing machine. The dining area is a lovely space, situated to the front and offering privacy.