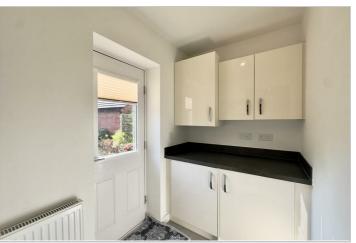

The lounge is dual aspect, allowing for plenty of natural light to flood in through the UPVC double glazed window to the front and French doors to the rear. The kitchen diner is stylish and functional, with a selection of wall and base units, worktops, tiled splashback, and integrated appliances including a dishwasher, double oven, hob with extractor, and fridge freezer. The utility room features additional storage and an integrated Bosch washing machine. The dining area is a lovely space, situated to the front and offering privacy.