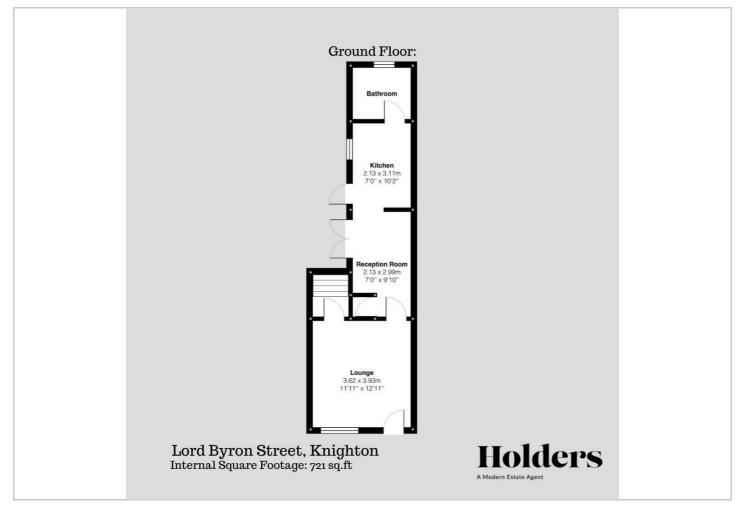

#### Floor Plan

# £220,000

As you walk through the front door you are greeted by the lounge with a door to dining room and stairwell to first floor, though to the dining room which has access to the kitchen and useful storage cupboard, following on into the kitchen where you will find a range of wall and base units and worktops and access to ground floor bathroom. You will also find there is a rear door leading out to the garden

Moving upstairs you will find two spacious bedrooms.

To the outside the property has a private rear garden making a great space to enjoy the summer months in!