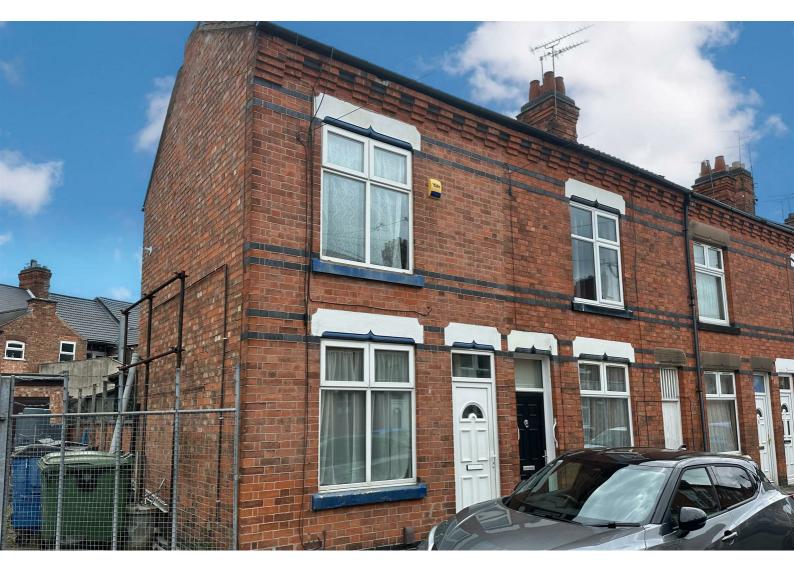

# 4 Lord Byron Street , Leicester, LE2 6DU

£220,000

### 4 Lord Byron Street , Leicester, LE2 6DU

# £220,000

As you walk through the front door you are greeted by the lounge with a door to dining room and stairwell to first floor, though to the dining room which has access to the kitchen and useful storage cupboard, following on into the kitchen where you will find a range of wall and base units and worktops and access to ground floor bathroom. You will also find there is a rear door leading out to the garden