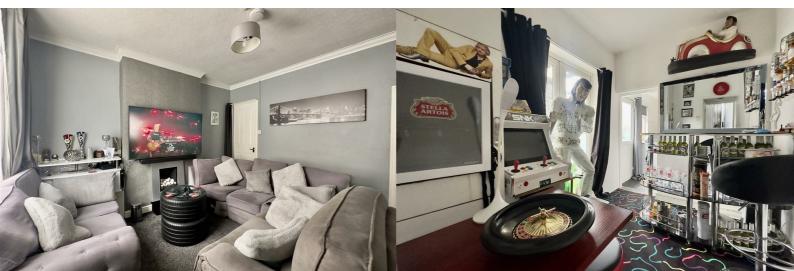

# £220,000

As you walk through the front door you are greeted by the lounge with a door to dining room and stairwell to first floor, though to the dining room which has access to the kitchen and useful storage cupboard, following on into the kitchen where you will find a range of wall and base units and worktops and access to ground floor bathroom. You will also find there is a rear door leading out to the garden