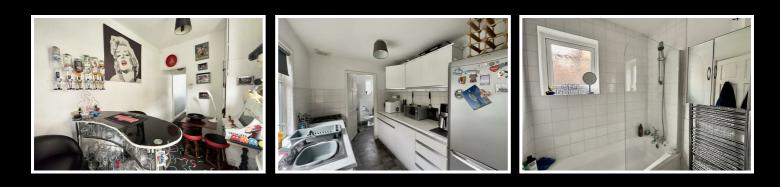

# £220,000

As you walk through the front door you are greeted by the lounge with a door to dining room and stairwell to first floor, though to the dining room which has access to the kitchen and useful storage cupboard, following on into the kitchen where you will find a range of wall and base units and worktops and access to ground floor bathroom. You will also find there is a rear door leading out to the garden