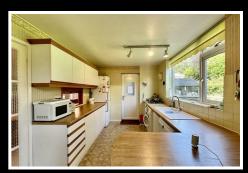

The living room is a generous space and has a double-glazed front aspect window.

The kitchen/diner is fitted with a range of matching base and eye level units and has work surface areas and windows over looking the rear garden. There is also a door providing access to the rear garden.