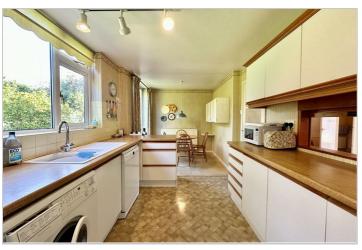

The living room is a generous space and has a double-glazed front aspect window.

The kitchen/diner is fitted with a range of matching base and eye level units and has work surface areas and windows over looking the rear garden. There is also a door providing access to the rear garden.