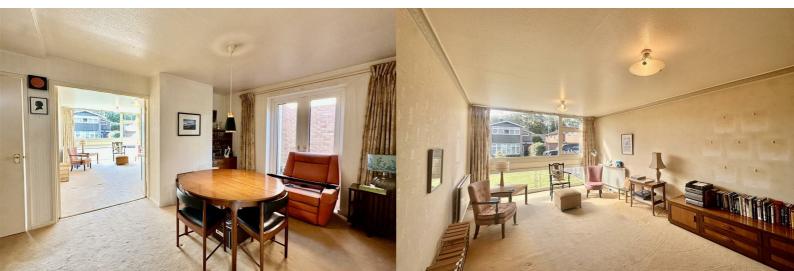

The dining room has space for a table and chairs and being at the centre of the property has circulation to the living room and kitchen. Stairs also rise to the first floor and double french patio doors allow access to side elevation.

The living room is a generous space and has a double-glazed front aspect window.

The kitchen/diner is fitted with a range of matching base and eye level units and has work surface areas and windows over looking the rear garden. There is also a door providing access to the rear garden.