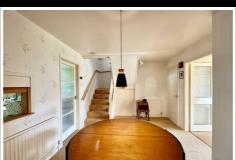

The dining room has space for a table and chairs and being at the centre of the property has circulation to the living room and kitchen. Stairs also rise to the first floor and double french patio doors allow access to side elevation.