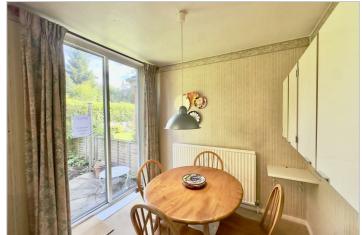

The dining room has space for a table and chairs and being at the centre of the property has circulation to the living room and kitchen. Stairs also rise to the first floor and double french patio doors allow access to side elevation.