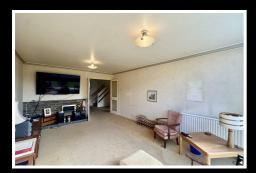

The living room is a generous space and has a double-glazed front aspect window.

The kitchen/diner is fitted with a range of matching base and eye level units and has work surface areas and windows over looking the rear garden. There is also a door providing access to the rear garden.