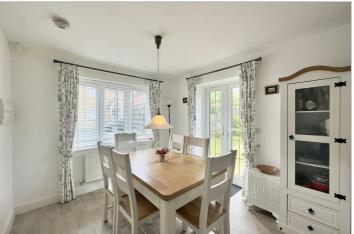

# Offers over £400,000

Upon entering the property into the spacious entrance hallway this leads onto the open plan kitchen / diner room, living room and downstairs w/c. The open plan kitchen dining room is fitted with an array of stylish base and eye level units integrated fridge freezer, integrated dishwasher, integrated double oven. There is also plentiful space for a large dining table and a fitted breakfast bar making this room a great space for all the family to enjoy. Leading from here is a utility room which is fitted with an array of base and eye level units space and plumbing for a washing machine and tumble drier and door leading to rear elevation.