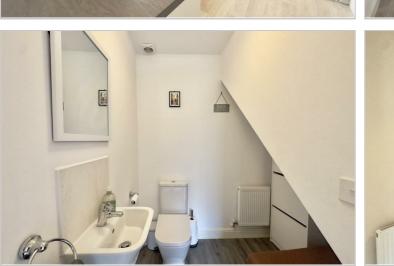

The Lounge is spacious and light with dual aspect window to front and side elevation. Completing the downstairs accommodation is a useful w/c accessed via the entrance hallway.

Ascend onto the first floor and you will find four well proportioned bedrooms; master having en-suite and the family bathroom. The master bedroom is complete with fitted storage and an en-suite comprises of a shower unit, low flush w/c, pedestal wash hand basin and heated towel radiator. The family bathroom comprises of a bath unit with shower over pedestal wash hand basin low flush w/c and heated towel radiator.