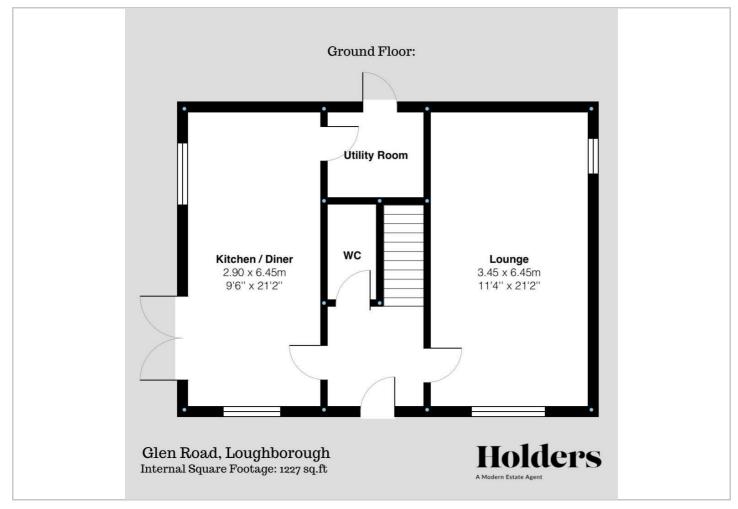

# Offers over £400,000

Upon entering the property into the spacious entrance hallway this leads onto the open plan kitchen / diner room, living room and downstairs w/c. The open plan kitchen dining room is fitted with an array of stylish base and eye level units integrated fridge freezer, integrated dishwasher, integrated double oven. There is also plentiful space for a large dining table and a fitted breakfast bar making this room a great space for all the family to enjoy. Leading from here is a utility room which is fitted with an array of base and eye level units space and plumbing for a washing machine and tumble drier and door leading to rear elevation.

The Lounge is spacious and light with dual aspect window to front and side elevation. Completing the downstairs accommodation is a useful w/c accessed via the entrance hallway.

Ascend onto the first floor and you will find four well proportioned bedrooms; master having en-suite and the family bathroom. The master bedroom is complete with fitted storage and an en-suite comprises of a shower unit, low flush w/c, pedestal wash hand basin and heated towel radiator. The family bathroom comprises of a bath unit with shower over pedestal wash hand basin low flush w/c and heated towel radiator.

### Floor Plan