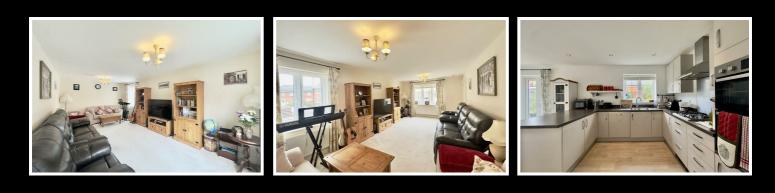

# Offers over £400,000

Upon entering the property into the spacious entrance hallway this leads onto the open plan kitchen / diner room, living room and downstairs w/c. The open plan kitchen dining room is fitted with an array of stylish base and eye level units integrated fridge freezer, integrated dishwasher, integrated double oven. There is also plentiful space for a large dining table and a fitted breakfast bar making this room a great space for all the family to enjoy. Leading from here is a utility room which is fitted with an array of base and eye level units space and plumbing for a washing machine and tumble drier and door leading to rear elevation.

The Lounge is spacious and light with dual aspect window to front and side elevation. Completing the downstairs accommodation is a useful w/c accessed via the entrance hallway.

Ascend onto the first floor and you will find four well proportioned bedrooms; master having en-suite and the family bathroom. The master bedroom is complete with fitted storage and an en-suite comprises of a shower unit, low flush w/c, pedestal wash hand basin and heated towel radiator. The family bathroom comprises of a bath unit with shower over pedestal wash hand basin low flush w/c and heated towel radiator.