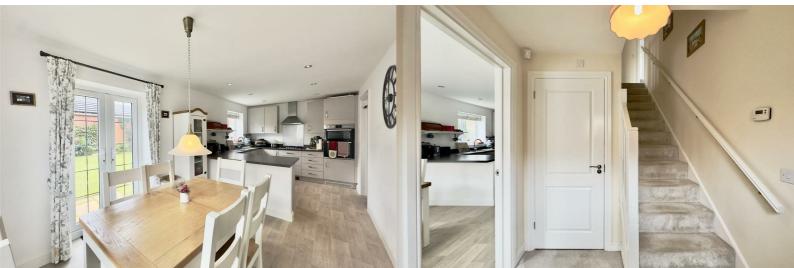

# Offers over £400,000

Upon entering the property into the spacious entrance hallway this leads onto the open plan kitchen / diner room, living room and downstairs w/c. The open plan kitchen dining room is fitted with an array of stylish base and eye level units integrated fridge freezer, integrated dishwasher, integrated double oven. There is also plentiful space for a large dining table and a fitted breakfast bar making this room a great space for all the family to enjoy. Leading from here is a utility room which is fitted with an array of base and eye level units space and plumbing for a washing machine and tumble drier and door leading to rear elevation.