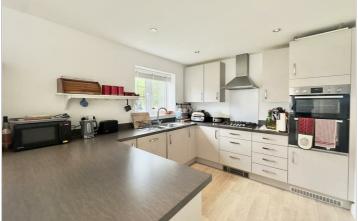

# Offers over £400,000

Upon entering the property into the spacious entrance hallway this leads onto the open plan kitchen / diner room, living room and downstairs w/c. The open plan kitchen dining room is fitted with an array of stylish base and eye level units integrated fridge freezer, integrated dishwasher, integrated double oven. There is also plentiful space for a large dining table and a fitted breakfast bar making this room a great space for all the family to enjoy. Leading from here is a utility room which is fitted with an array of base and eye level units space and plumbing for a washing machine and tumble drier and door leading to rear elevation.