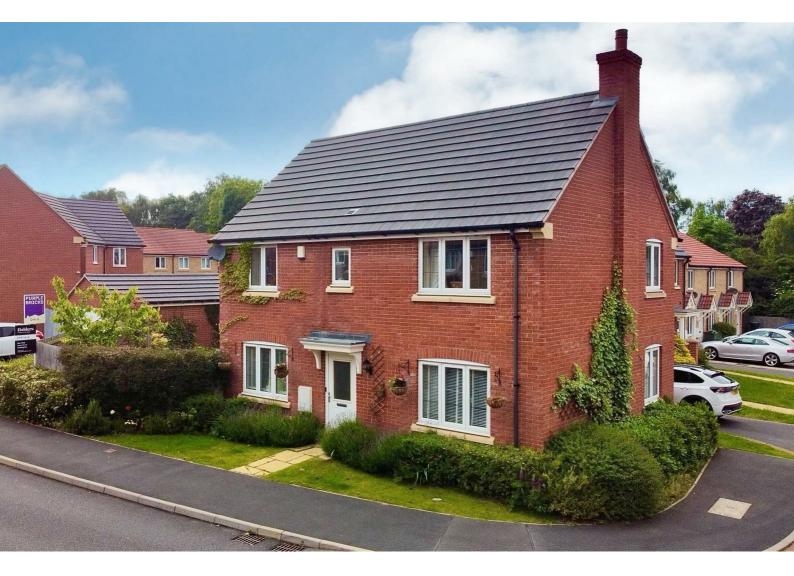

# Offers over £400,000

Upon entering the property into the spacious entrance hallway this leads onto the open plan kitchen / diner room, living room and downstairs w/c. The open plan kitchen dining room is fitted with an array of stylish base and eye level units integrated fridge freezer, integrated dishwasher, integrated double oven. There is also plentiful space for a large dining table and a fitted breakfast bar making this room a great space for all the family to enjoy. Leading from here is a utility room which is fitted with an array of base and eye level units space and plumbing for a washing machine and tumble drier and door leading to rear elevation.

The Lounge is spacious and light with dual aspect window to front and side elevation. Completing the downstairs accommodation is a useful w/c accessed via the entrance hallway.

Ascend onto the first floor and you will find four well proportioned bedrooms; master having en-suite and the family bathroom. The master bedroom is complete with fitted storage and an en-suite comprises of a shower unit, low flush w/c, pedestal wash hand basin and heated towel radiator. The family bathroom comprises of a bath unit with shower over pedestal wash hand basin low flush w/c and heated towel radiator.

To the outside of the property is a well proportioned south westerly facing rear garden making a great space to appreciate the summer months in being mainly laid to lawn and has a gate leading to the garage and off road side by side parking. An internal viewing comes highly recommended to appreciate the level of accommodation on offer.