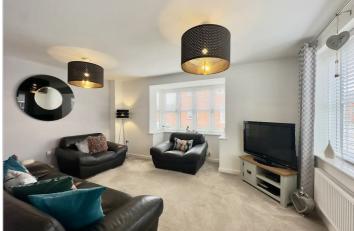

The living room makes a great space for all the family to enjoy and boasts a bay window to the side aspect, a window to the front aspect, a radiator, power points, and a TV point, creating a inviting space. Providing further living space is a Study making the the perfect space for a home office or quiet retreat, with a window to the front aspect, radiator, and power points. The WC includes a low-level WC, wash hand basin, radiator, and window to the side aspect for convenience.