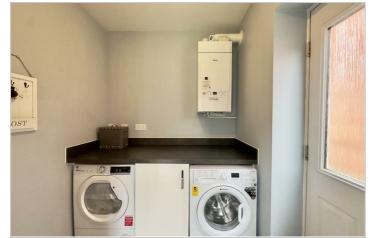

The utility room offers additional convenience with a work surface, plumbing for a washing machine, power points, and a door to the side accessing the off-road parking.

Upstairs, the first-floor landing includes power points, a fitted cupboard, radiator, loft access, and doors leading to the bedrooms. The master bedroom features windows to the front aspect, power points, fitted wardrobes, a TV point, radiator, and an en suite with a low-level WC, wash hand basin, walk-in shower, and complimentary tiling. The second bedroom includes a window to the side and front aspect, power points, radiator, and fitted wardrobes, providing ample storage space.