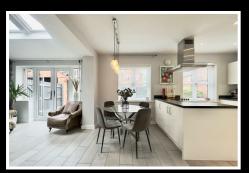

The living kitchen is a beautifully appointed space with a range of wall and base units, work surfaces,

sink with mixer tap, oven, grill, hob with extractor, under unit lighting, windows to the side and rear aspects, power points, TV point, radiator, and Velux windows to the rear aspect. The patio doors lead out to the rear garden, flooding the space with natural light.