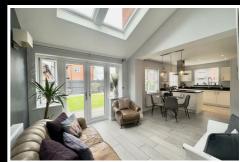

The living kitchen is a beautifully appointed space with a range of wall and base units, work surfaces,

sink with mixer tap, oven, grill, hob with extractor, under unit lighting, windows to the side and rear aspects, power points, TV point, radiator, and Velux windows to the rear aspect. The patio doors lead out to the rear garden, flooding the space with natural light.