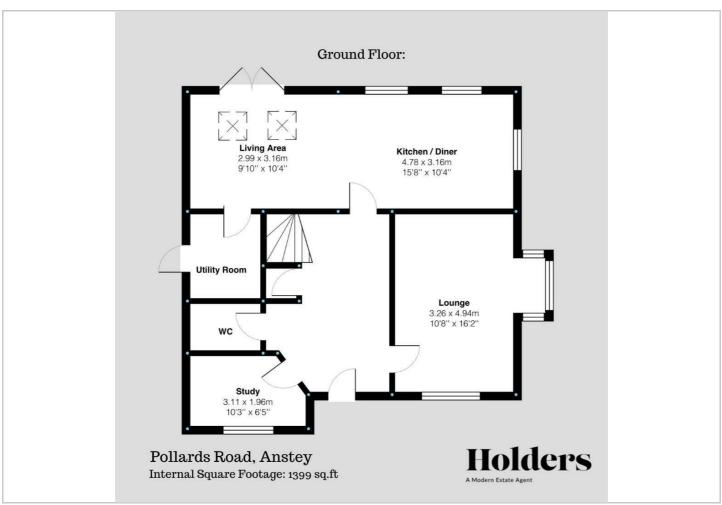

#### Floor Plan

The spacious entrance hallway of this stunning home features a staircase leading up to the first floor landing, a radiator, power points, an under stairs cupboard, and doors leading to all ground floor accommodation.

The living room makes a great space for all the family to enjoy and boasts a bay window to the side aspect, a window to the front aspect, a radiator, power points, and a TV point, creating a inviting space. Providing further living space is a Study making the the perfect space for a home office or quiet retreat, with a window to the front aspect, radiator, and power points. The WC includes a low-level WC, wash hand basin, radiator, and window to the side aspect for convenience.

The living kitchen is a beautifully appointed space with a range of wall and base units, work surfaces,

sink with mixer tap, oven, grill, hob with extractor, under unit lighting, windows to the side and rear aspects, power points, TV point, radiator, and Velux windows to the rear aspect. The patio doors lead out to the rear garden, flooding the space with natural light.

The utility room offers additional convenience with a work surface, plumbing for a washing machine, power points, and a door to the side accessing the off-road parking.

Upstairs, the first-floor landing includes power points, a fitted cupboard, radiator, loft access, and doors leading to the bedrooms. The master bedroom features windows to the front aspect, power points, fitted wardrobes, a TV point, radiator, and an en suite with a low-level WC, wash hand basin, walk-in shower, and complimentary tiling. The second bedroom includes a window to the side and front aspect, power points, radiator, and fitted wardrobes, providing ample storage space.