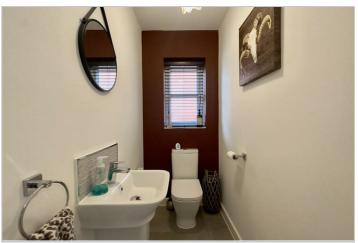

The living room makes a great space for all the family to enjoy and boasts a bay window to the side aspect, a window to the front aspect, a radiator, power points, and a TV point, creating a inviting space. Providing further living space is a Study making the the perfect space for a home office or quiet retreat, with a window to the front aspect, radiator, and power points. The WC includes a low-level WC, wash hand basin, radiator, and window to the side aspect for convenience.