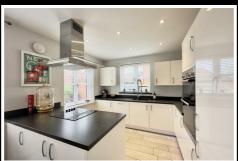

The living kitchen is a beautifully appointed space with a range of wall and base units, work surfaces,

sink with mixer tap, oven, grill, hob with extractor, under unit lighting, windows to the side and rear aspects, power points, TV point, radiator, and Velux windows to the rear aspect. The patio doors lead out to the rear garden, flooding the space with natural light.