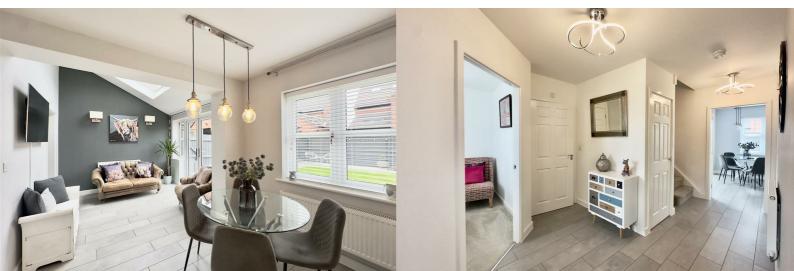

The spacious entrance hallway of this stunning home features a staircase leading up to the first floor landing, a radiator, power points, an under stairs cupboard, and doors leading to all ground floor accommodation.

The living room makes a great space for all the family to enjoy and boasts a bay window to the side aspect, a window to the front aspect, a radiator, power points, and a TV point, creating a inviting space. Providing further living space is a Study making the the perfect space for a home office or quiet retreat, with a window to the front aspect, radiator, and power points. The WC includes a low-level WC, wash hand basin, radiator, and window to the side aspect for convenience.