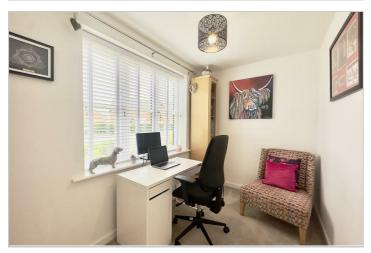

The living room makes a great space for all the family to enjoy and boasts a bay window to the side aspect, a window to the front aspect, a radiator, power points, and a TV point, creating a inviting space. Providing further living space is a Study making the the perfect space for a home office or quiet retreat, with a window to the front aspect, radiator, and power points. The WC includes a low-level WC, wash hand basin, radiator, and window to the side aspect for convenience.