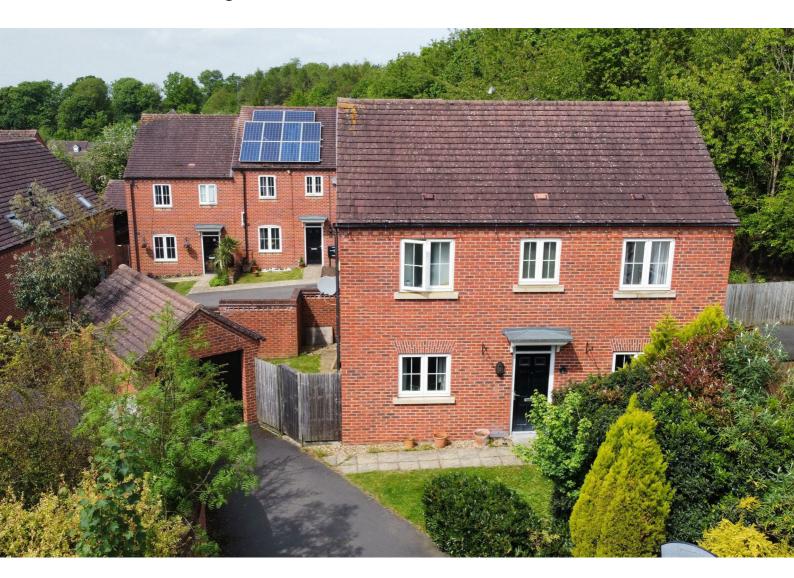

# Offers in excess of £290,000

The property boasts an excellent location just a short distance from Loughborough Town Centre and a wide range of amenities. Situated within the school catchment area of the highly regarded Stonebow Primary School, residents will also have easy access to supermarkets, shops, and other conveniences.

Upon entering the property, you are greeted by a spacious entrance hallway with doors leading to a comfortable lounge, a convenient ground floor w/c, and a modern dining kitchen. Ascending the staircase to the first floor, you will find a landing area with access to three generously sized bedrooms. The master bedroom features an en suite bathroom, while a separate family bathroom serves the remaining bedrooms.

Outside, the property benefits from a driveway offering ample off-road parking, as well as a detached garage. A side gate provides access to the well-maintained rear garden, which offers the perfect space for family entertainment and outdoor enjoyment.