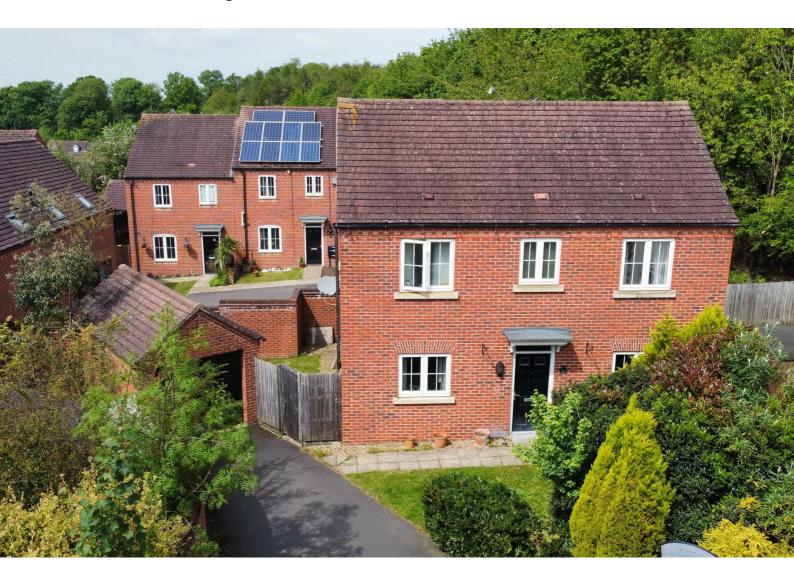

## Offers in excess of £290,000

The property boasts an excellent location just a short distance from Loughborough Town Centre and a wide range of amenities. Situated within the school catchment area of the highly regarded Stonebow Primary School, residents will also have easy access to supermarkets, shops, and other conveniences.

Upon entering the property, you are greeted by a spacious entrance hallway with doors leading to a comfortable lounge, a convenient ground floor w/c, and a modern dining kitchen. Ascending the staircase to the first floor, you will find a landing area with access to three generously sized bedrooms. The master bedroom features an en suite bathroom, while a separate family bathroom serves the remaining bedrooms.

Outside, the property benefits from a driveway offering ample off-road parking, as well as a detached garage. A side gate provides access to the well-maintained rear garden, which offers the perfect space for family entertainment and outdoor enjoyment.