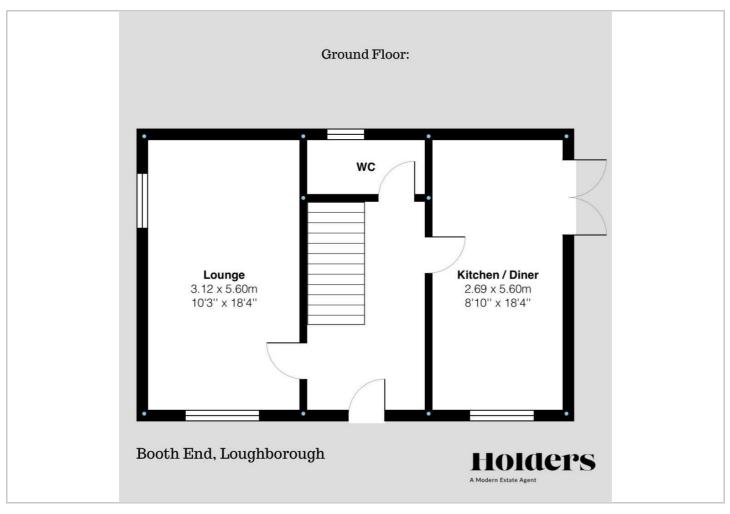

Upon entering the property, you are greeted by a spacious entrance hallway with doors leading to a comfortable lounge, a convenient ground floor w/c, and a modern dining kitchen. Ascending the staircase to the first floor, you will find a landing area with access to three generously sized bedrooms. The master bedroom features an en suite bathroom, while a separate family bathroom serves the remaining bedrooms.

#### Floor Plan