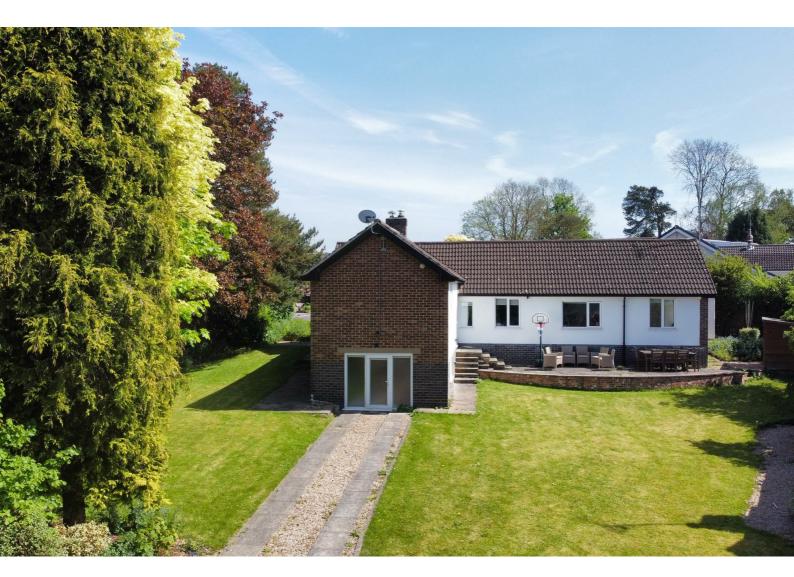

There is plenty of off road parking both to the front and rear. To the rear, there is a second driveway which leads to the family room. A good sized patio area adjacent to the property and lawns to the left and right hand side of the plot. The property is well screened from the road and is situated on this private driveway.

To the front, the property sits on a generous plot with block paved driveway to the front, which leads down to the front. Lawned area to the right hand side, which leads down to the main entrance door and down to the rear of the property with intermittent trees and bushes planted to the right hand border. To the rear, there is a further driveway, to the left of this, there is a generous lawned area and this leads back up to the bungalow where there is a large patio area adjacent to the property and access round the left hand side to the front.