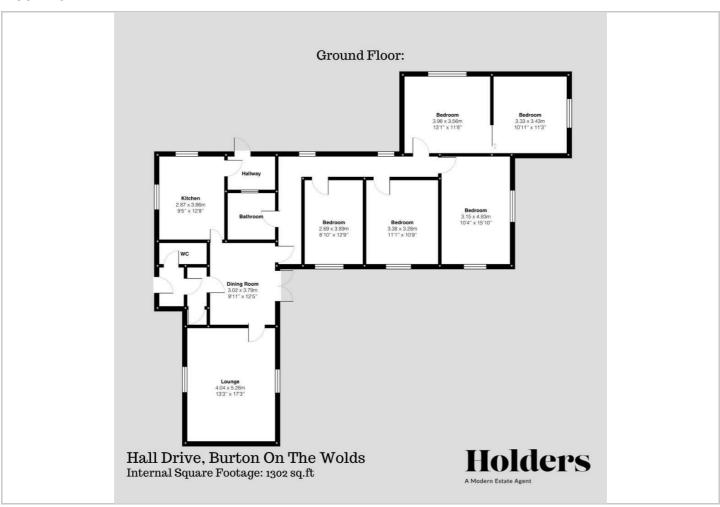

e plot. The property is well screened from the road and is situated on this private driveway.

To the front, the property sits on a generous plot with block paved driveway to the front, which leads down to the front. Lawned area to the right hand side, which leads down to the main entrance door and down to the rear of the property with intermittent trees and bushes planted to the right hand border. To the rear, there is a further driveway, to the left of this, there is a generous lawned area and this leads back up to the bungalow where there is a large patio area adjacent to the property and access round the left hand side to the front.

Tel: 01509 451100









#### Road Map

# Melton Rd Hall Dr The Education Suite Map data ©2024

#### Hybrid Map



#### Terrain Map



#### Floor Plan



#### Viewing

Please contact our Holders - Loughborough Office on 01509 451100 if you wish to arrange a viewing appointment for this property or require further information.

#### **Energy Efficiency Graph**



These particulars, whilst believed to be accurate are set out as a general outline only for guidance and do not constitute any part of an offer or contract. Intending purchasers should not rely on them as statements of representation of fact, but must satisfy themselves by inspection or otherwise as to their accuracy. No person in this firms employment has the authority to make or give any representation or warranty in respect of the property.