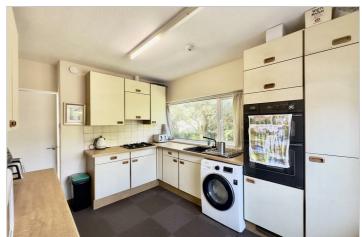

## Offers in excess of £550,000

The property currently comprises of accommodation that includes entrance porch with WC off, steps down to a family room, door leads through into the dining hall which has several steps off which lead to the lounge and door into the fitted kitchen with utility porch off. Inner hallway leads to the sleeping area where there are currently a master bedroom, 2 further bedrooms with bedroom 4 and 5 currently joined together with a wall and door separating them. Four piece family bathroom suite.