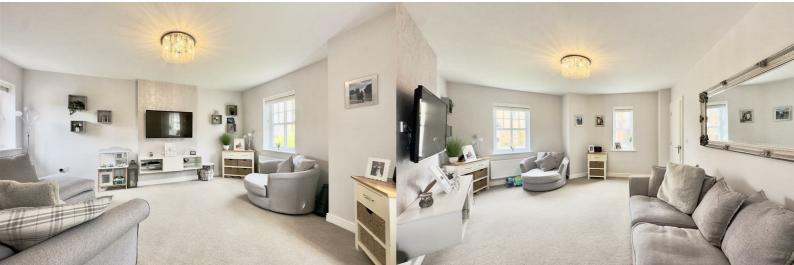

The bright and airy dual aspected lounge is a great place for the family to enjoy.. The heart of this home is the Kitchen/ Diner, which is fully equipped with appliances, including; integrated fridge/ freezer, dishwasher, inset four ring burner gas hob with extractor over and electric oven, french doors lead onto the rear garden. Leading from here is a utility room which has access to the rear garden, inset sink and drainer and space and plumbing for a washing machine and tumble drier.