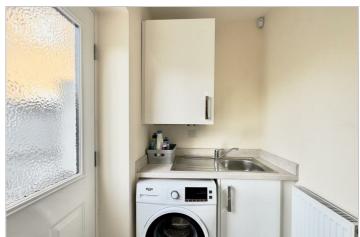

The bright and airy dual aspected lounge is a great place for the family to enjoy.. The heart of this home is the Kitchen/ Diner, which is fully equipped with appliances, including; integrated fridge/ freezer, dishwasher, inset four ring burner gas hob with extractor over and electric oven, french doors lead onto the rear garden. Leading from here is a utility room which has access to the rear garden, inset sink and drainer and space and plumbing for a washing machine and tumble drier.