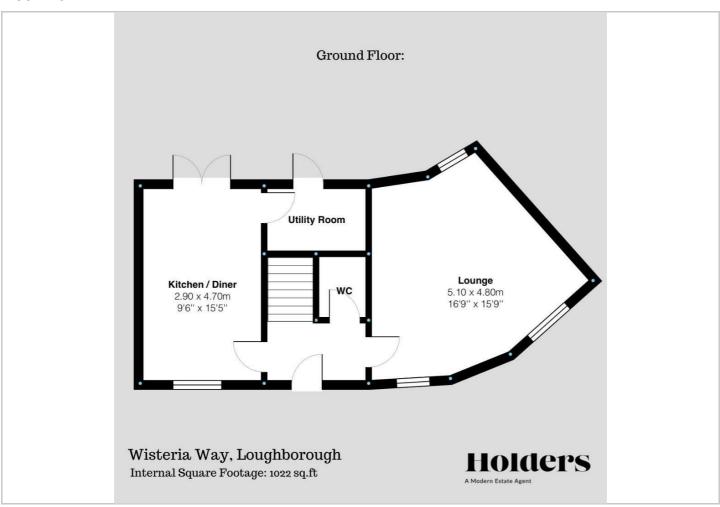

oportioned bedrooms and the Master having a contemporary ensuite bathroom. The second room enjoys views over the garden to the rear aspect and the third bedroom is well sized with open views to front elevation. The family bathroom has a bath, low flush w.c and wash hand basin. The en-suite has a low flush w.c and pedestal wash hand basin, walk in shower tray with glazed bi-folding shower door.

To the front this property enjoys off road parking leading to a garage which has been converted to a beauty salon and would also make an ideal home office. There is also a store to the front of the garage. The rear garden has been landscaped to

include a patio area, astro turf lawn space and hot tub area.

Tel: 01509 451100









## Road Map

# Hybrid Map

## Terrain Map







#### Floor Plan



#### Viewing

Please contact our Holders - Loughborough Office on 01509 451100 if you wish to arrange a viewing appointment for this property or require further information.

# **Energy Efficiency Graph**



These particulars, whilst believed to be accurate are set out as a general outline only for guidance and do not constitute any part of an offer or contract. Intending purchasers should not rely on them as statements of representation of fact, but must satisfy themselves by inspection or otherwise as to their accuracy. No person in this firms employment has the authority to make or give any representation or warranty in respect of the property.