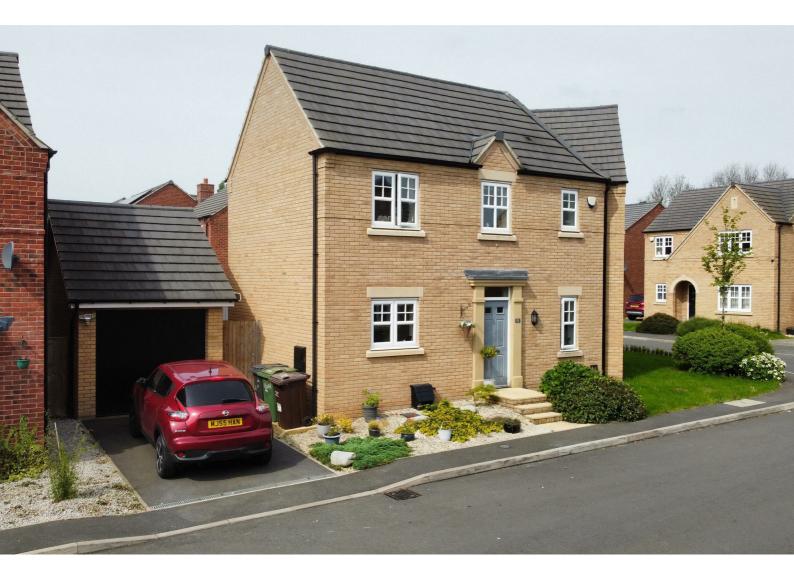

# 4 Wisteria Way

, Loughborough, LE11 2WJ

# Guide price £315,000

Enter through the front composite glazed door into the welcoming entrance hallway. The entrance hallway allows access to all ground floor accommodation as well as having stairs rising to first floor and a w/c.

To the front this property enjoys off road parking leading to a garage which has been converted to a beauty salon and would also make an ideal home office. There is also a store to the front of the garage. The rear garden has been landscaped to