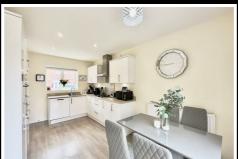

The bright and airy dual aspected lounge is a great place for the family to enjoy.. The heart of this home is the Kitchen/ Diner, which is fully equipped with appliances, including; integrated fridge/ freezer, dishwasher, inset four ring burner gas hob with extractor over and electric oven, french doors lead onto the rear garden. Leading from here is a utility room which has access to the rear garden, inset sink and drainer and space and plumbing for a washing machine and tumble drier.