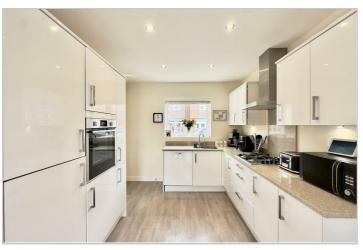

The bright and airy dual aspected lounge is a great place for the family to enjoy.. The heart of this home is the Kitchen/ Diner, which is fully equipped with appliances, including; integrated fridge/ freezer, dishwasher, inset four ring burner gas hob with extractor over and electric oven, french doors lead onto the rear garden. Leading from here is a utility room which has access to the rear garden, inset sink and drainer and space and plumbing for a washing machine and tumble drier.