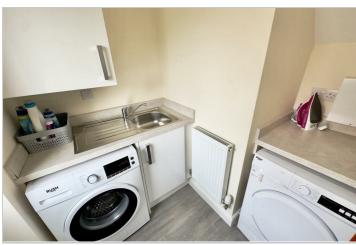

The bright and airy dual aspected lounge is a great place for the family to enjoy.. The heart of this home is the Kitchen/ Diner, which is fully equipped with appliances, including; integrated fridge/ freezer, dishwasher, inset four ring burner gas hob with extractor over and electric oven, french doors lead onto the rear garden. Leading from here is a utility room which has access to the rear garden, inset sink and drainer and space and plumbing for a washing machine and tumble drier.