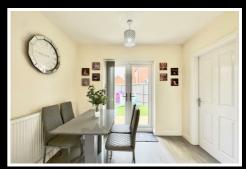

The bright and airy dual aspected lounge is a great place for the family to enjoy.. The heart of this home is the Kitchen/ Diner, which is fully equipped with appliances, including; integrated fridge/ freezer, dishwasher, inset four ring burner gas hob with extractor over and electric oven, french doors lead onto the rear garden. Leading from here is a utility room which has access to the rear garden, inset sink and drainer and space and plumbing for a washing machine and tumble drier.