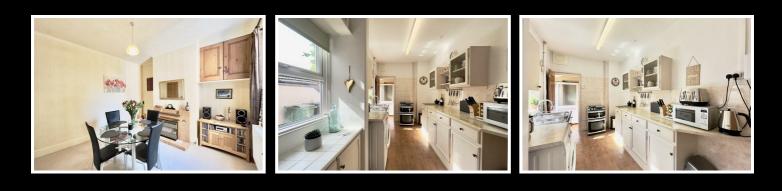

Leading from here is the kitchen which has been fitted with a range of base and eye level units and door to utility room and w/c.

Ascend onto the first floor and you will find two double bedrooms. The bathroom has been refitted with a stylish suite to include; bath with shower over, low flush w.c and wash hand basin.