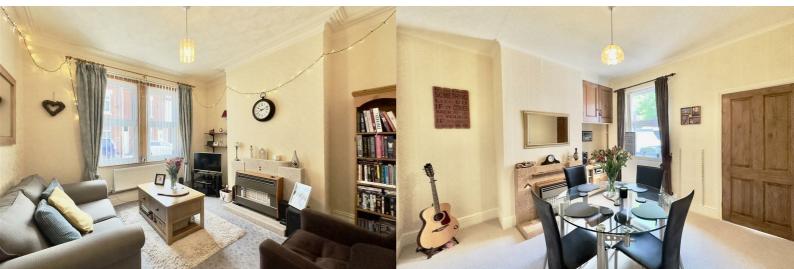

Upon entering the property via the spacious entrance hallway this provides access onto the living accommodation and stairwell rising to first floor. The Lounge makes a great space for all the family to enjoy and has large windows to front elevation. The Dining Room provides further living space and has a window to rear elevation and access to the kitchen.