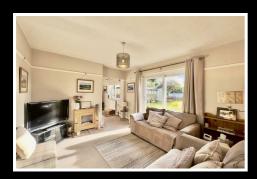

#### Offers over £280,000

The property comprises of entrance porch, hallway, Lounge with patio doors into the rear garden, Dining room, Kitchen, leading into the utility room, with plumbing for a washing machine, tumble dryer, storage cupboard and back door access onto the garden.