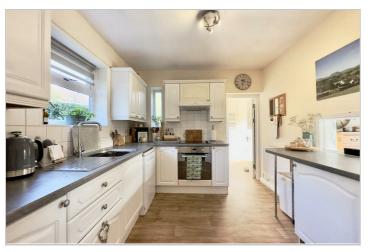

#### Offers over £280,000

The property comprises of entrance porch, hallway, Lounge with patio doors into the rear garden, Dining room, Kitchen, leading into the utility room, with plumbing for a washing machine, tumble dryer, storage cupboard and back door access onto the garden.