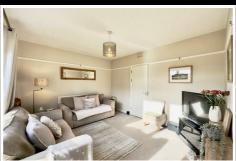

#### Offers over £280,000

The property comprises of entrance porch, hallway, Lounge with patio doors into the rear garden, Dining room, Kitchen, leading into the utility room, with plumbing for a washing machine, tumble dryer, storage cupboard and back door access onto the garden.