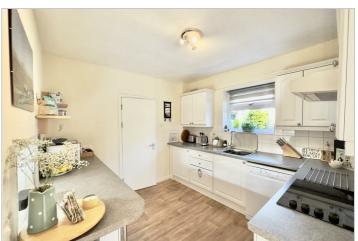

#### Offers over £280,000

The property comprises of entrance porch, hallway, Lounge with patio doors into the rear garden, Dining room, Kitchen, leading into the utility room, with plumbing for a washing machine, tumble dryer, storage cupboard and back door access onto the garden.