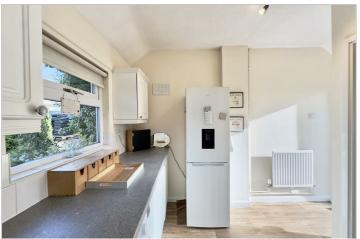

#### Offers over £280,000

The property comprises of entrance porch, hallway, Lounge with patio doors into the rear garden, Dining room, Kitchen, leading into the utility room, with plumbing for a washing machine, tumble dryer, storage cupboard and back door access onto the garden.