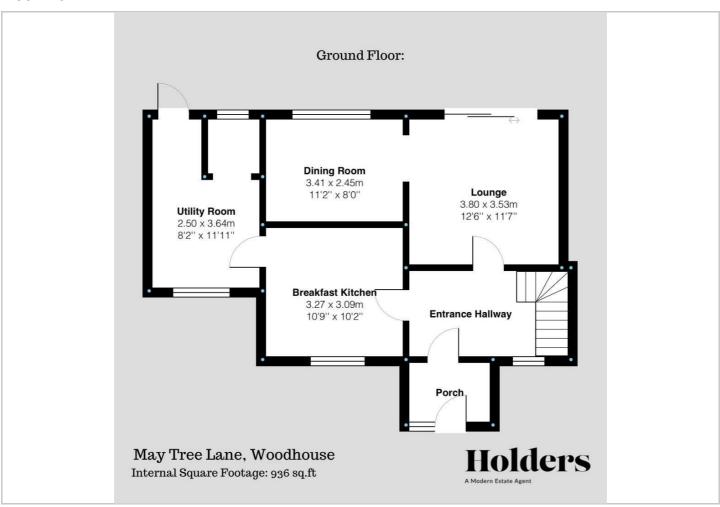

rty comprises of entrance porch, hallway, Lounge with patio doors into the rear garden, Dining room, Kitchen, leading into the utility room, with plumbing for a washing machine, tumble dryer, storage cupboard and back door access onto the garden.

The first floor gives way to the master bedroom and a further double sized bedroom complete with fitted storage and open views beyond. again with fitted storage, Completing this floor is a modern bathroom and a w/c.

The rear garden offer a fully enclosed, private outdoor space and is of a great size making a great space to enjoy the summer months in! The property also benefits from a single garage and off road parking.

Tel: 01509 451100









#### Road Map

# Briscoe Ln Map data ©2024

#### Hybrid Map



#### Terrain Map



#### Floor Plan



#### Viewing

Please contact our Holders - Loughborough Office on 01509 451100 if you wish to arrange a viewing appointment for this property or require further information.

#### **Energy Efficiency Graph**



These particulars, whilst believed to be accurate are set out as a general outline only for guidance and do not constitute any part of an offer or contract. Intending purchasers should not rely on them as statements of representation of fact, but must satisfy themselves by inspection or otherwise as to their accuracy. No person in this firms employment has the authority to make or give any representation or warranty in respect of the property.