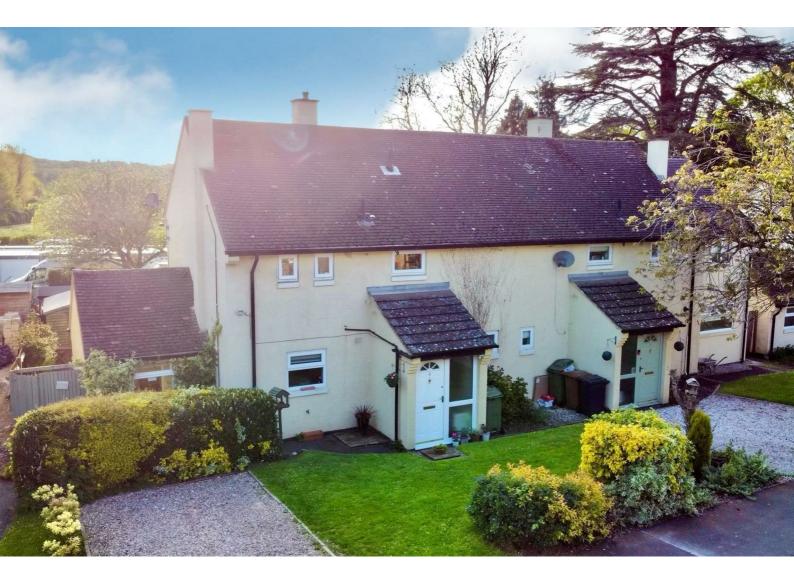

#### 6 Maytree Lane

Woodhouse, Loughborough, LE12 8UQ

#### Offers over £280,000

The property comprises of entrance porch, hallway, Lounge with patio doors into the rear garden, Dining room, Kitchen, leading into the utility room, with plumbing for a washing machine, tumble dryer, storage cupboard and back door access onto the garden.

The rear garden offer a fully enclosed, private outdoor space and is of a great size making a great space to enjoy the summer months in! The property also benefits from a single garage and off road parking.