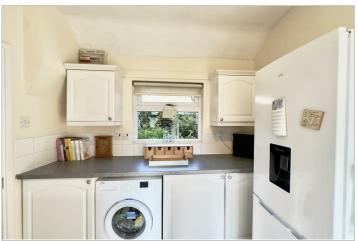

#### Offers over £280,000

The property comprises of entrance porch, hallway, Lounge with patio doors into the rear garden, Dining room, Kitchen, leading into the utility room, with plumbing for a washing machine, tumble dryer, storage cupboard and back door access onto the garden.