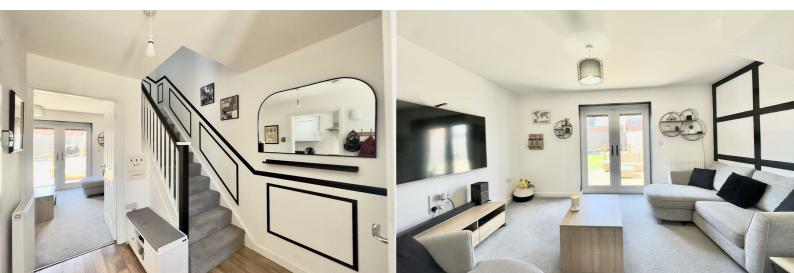

## £235,000

Enter the property via composite glazed door under the storm porch. The welcoming entrance hallway has doors communicating to downstairs W.C, kitchen, lounge, stairs rising to the first floor and the Hive heating controls. To the left of the hall is the kitchen which is fully equipped with a range of shaker style wall and base level storage units with worksurfaces over. There is space and plumbing for washing machine, dishwasher, inset gas hob with extractor over and electric oven below, integrated fridge freezer and inset sink and draining unit. The lounge/ diner is located at the rear of this property, and it spans the full width of the plot making it a spacious, bright, and airy room to relax or entertain guests. French doors flow from the lounge onto the rear garden.