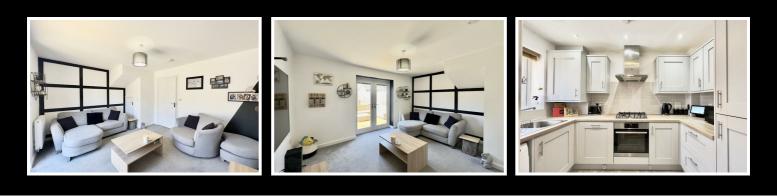

## £235,000

Enter the property via composite glazed door under the storm porch. The welcoming entrance hallway has doors communicating to downstairs W.C, kitchen, lounge, stairs rising to the first floor and the Hive heating controls. To the left of the hall is the kitchen which is fully equipped with a range of shaker style wall and base level storage units with worksurfaces over. There is space and plumbing for washing machine, dishwasher, inset gas hob with extractor over and electric oven below, integrated fridge freezer and inset sink and draining unit. The lounge/ diner is located at the rear of this property, and it spans the full width of the plot making it a spacious, bright, and airy room to relax or entertain guests. French doors flow from the lounge onto the rear garden.