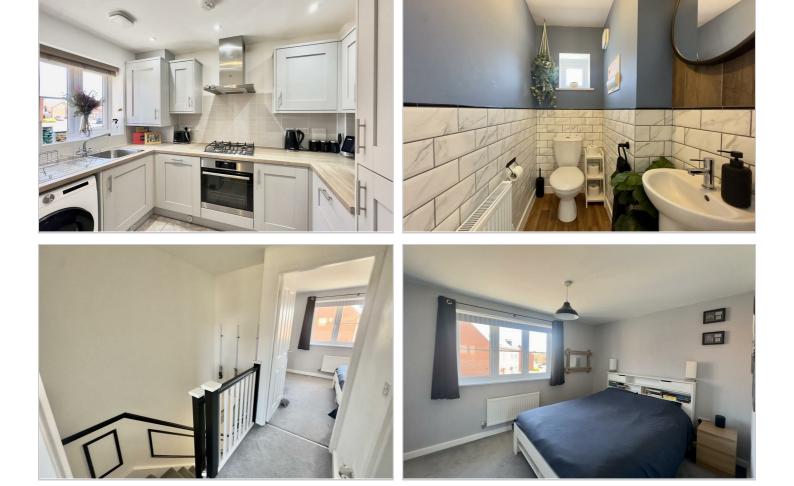

## £235,000

Enter the property via composite glazed door under the storm porch. The welcoming entrance hallway has doors communicating to downstairs W.C, kitchen, lounge, stairs rising to the first floor and the Hive heating controls. To the left of the hall is the kitchen which is fully equipped with a range of shaker style wall and base level storage units with worksurfaces over. There is space and plumbing for washing machine, dishwasher, inset gas hob with extractor over and electric oven below, integrated fridge freezer and inset sink and draining unit. The lounge/ diner is located at the rear of this property, and it spans the full width of the plot making it a spacious, bright, and airy room to relax or entertain guests. French doors flow from the lounge onto the rear garden.

The first-floor landing has carpeted flooring, doors communicating to all upstairs accommodation and hatch allowing access to loft space. The Master bedroom is a sizeable double room, located at the front of the and spanning the full width of the property, there is a storage cupboard over the stairs, recess ideal for dressing/ vanity area, double glazed window to front aspect. The bathroom offers a contemporary suite comprising of, fitted pane bath with shower over and glass shower screen, low level flush W.C, pedestal wash hand basin and heated chrome towel rail. The second bedroom is located at the rear and has, carpeted flooring, ceiling light pendant and double-glazed window overlooking the garden.