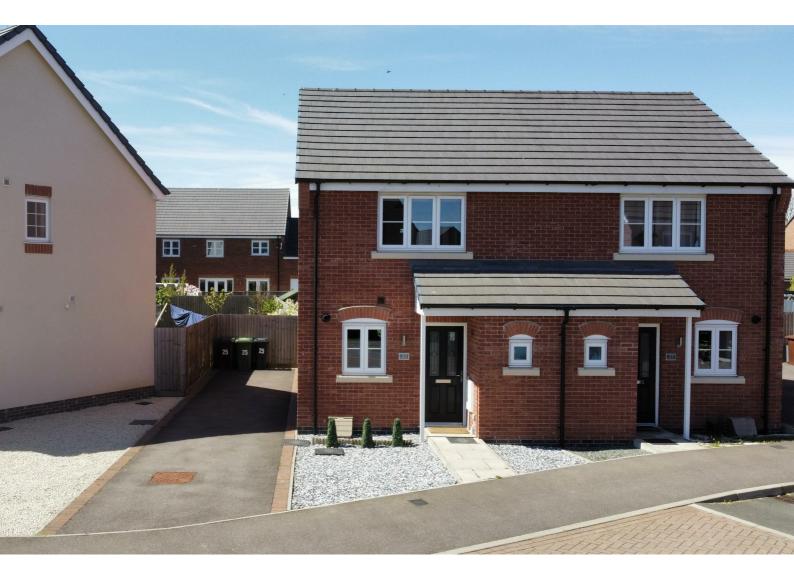

## 25 Lovett Crescent

Mountsorrel, Loughborough, LE12 7ZE

£235,000

## 25 Lovett Crescent Mountsorrel, Loughborough, LE12 7ZE

## £235,000

Enter the property via composite glazed door under the storm porch. The welcoming entrance hallway has doors communicating to downstairs W.C, kitchen, lounge, stairs rising to the first floor and the Hive heating controls. To the left of the hall is the kitchen which is fully equipped with a range of shaker style wall and base level storage units with worksurfaces over. There is space and plumbing for washing machine, dishwasher, inset gas hob with extractor over and electric oven below, integrated fridge freezer and inset sink and draining unit. The lounge/ diner is located at the rear of this property, and it spans the full width of the plot making it a spacious, bright, and airy room to relax or entertain guests. French doors flow from the lounge onto the rear garden.