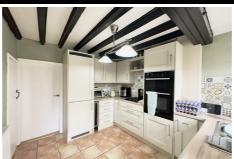

The generous reception room provides ample space for relaxation and entertainment. From the kitchen you can access the cellar, offering additional storage or potential for conversion. The well-appointed kitchen is fitted with a modern range of base and eye level units and integral appliances.