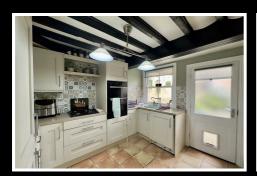

The generous reception room provides ample space for relaxation and entertainment. From the kitchen you can access the cellar, offering additional storage or potential for conversion. The well-appointed kitchen is fitted with a modern range of base and eye level units and integral appliances.