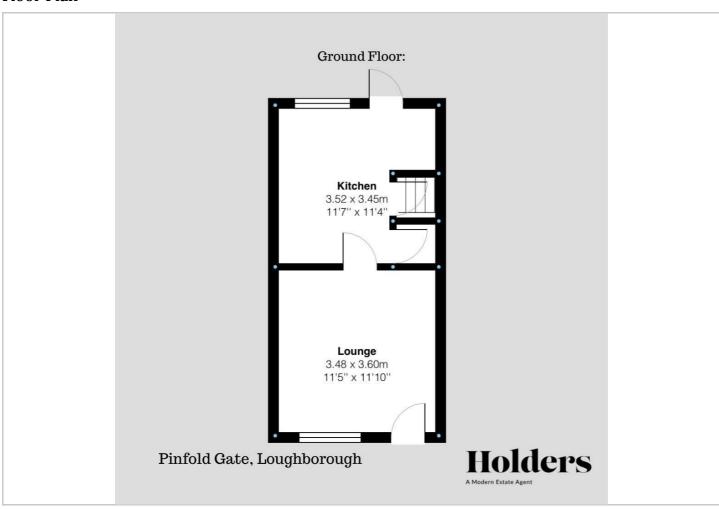

The generous reception room provides ample space for relaxation and entertainment. From the kitchen you can access the cellar, offering additional storage or potential for conversion. The well-appointed kitchen is fitted with a modern range of base and eye level units and integral appliances.

#### Floor Plan