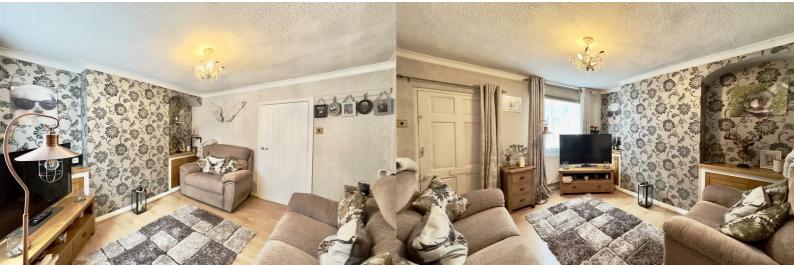

The generous reception room provides ample space for relaxation and entertainment. From the kitchen you can access the cellar, offering additional storage or potential for conversion. The well-appointed kitchen is fitted with a modern range of base and eye level units and integral appliances.

Ascend the stairs to the first floor landing, where you will find a large master bedroom and a bathroom. The bathroom is complete with a walk in shower, low flush w.c and wash hand basin.

Convenience is key, and this property offers onstreet parking at the front. However, you also receive an allocated space to park in the Pinfold Medical Practice car park.