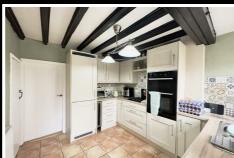

The generous reception room provides ample space for relaxation and entertainment. From the kitchen you can access the cellar, offering additional storage or potential for conversion. The well-appointed kitchen is fitted with a modern range of base and eye level units and integral appliances.