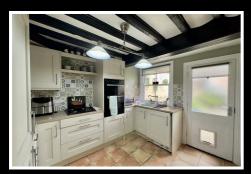

The generous reception room provides ample space for relaxation and entertainment. From the kitchen you can access the cellar, offering additional storage or potential for conversion. The well-appointed kitchen is fitted with a modern range of base and eye level units and integral appliances.