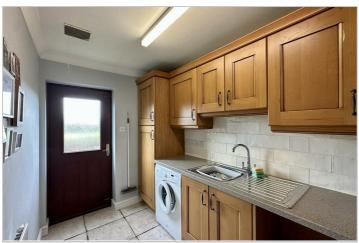

The Dining Kitchen is fitted with a range of base and eye level units with corian worksurfacing over, inset sink, integrated oven and hob, integrated dishwasher window to rear elevation and door to utility room. The Utility Room is complete with plumbing for a washing machine / tumble drier and door to rear garden. Completing the ground floor accommodation is a w/c.