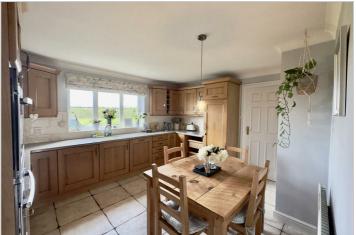

The Dining Kitchen is fitted with a range of base and eye level units with corian worksurfacing over, inset sink, integrated oven and hob, integrated dishwasher window to rear elevation and door to utility room. The Utility Room is complete with plumbing for a washing machine / tumble drier and door to rear garden. Completing the ground floor accommodation is a w/c.