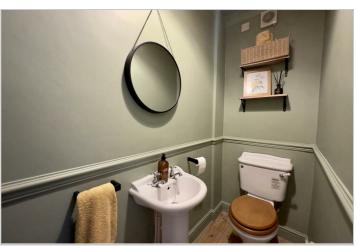

The Dining Kitchen is fitted with a range of base and eye level units with corian worksurfacing over, inset sink, integrated oven and hob, integrated dishwasher window to rear elevation and door to utility room. The Utility Room is complete with plumbing for a washing machine / tumble drier and door to rear garden. Completing the ground floor accommodation is a w/c.