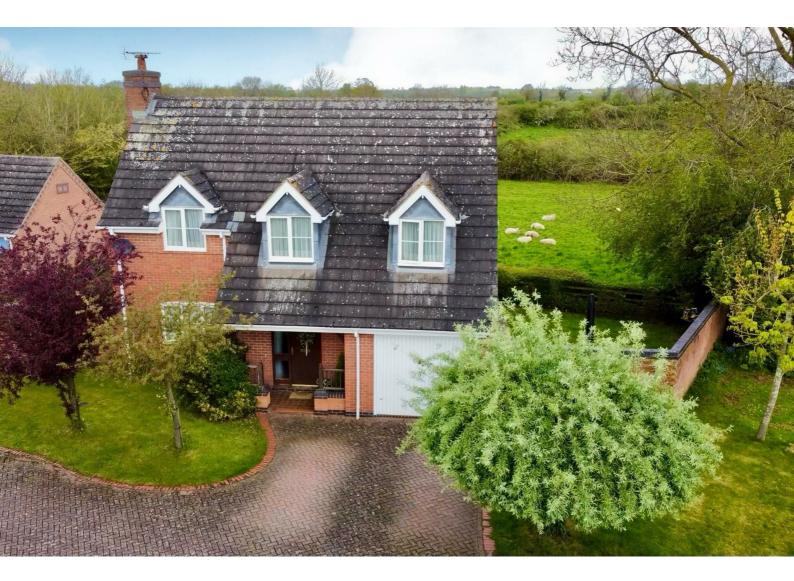

# Offers over £400,000

Upon entering the property via the entrance hallway, this provides access to all ground floor accommodation, w/c and stairwell rising to first floor. The Lounge is a light and airy space making a great space for all the family to enjoy with a focal log burning stove, dual aspect windows with views of open fields to the rear.

To the outside the property has a integral garage complete with power and lighting. The rear garden is complete with a patio area, large lawn spaces and planted borders. There are stunning open field views to rear.