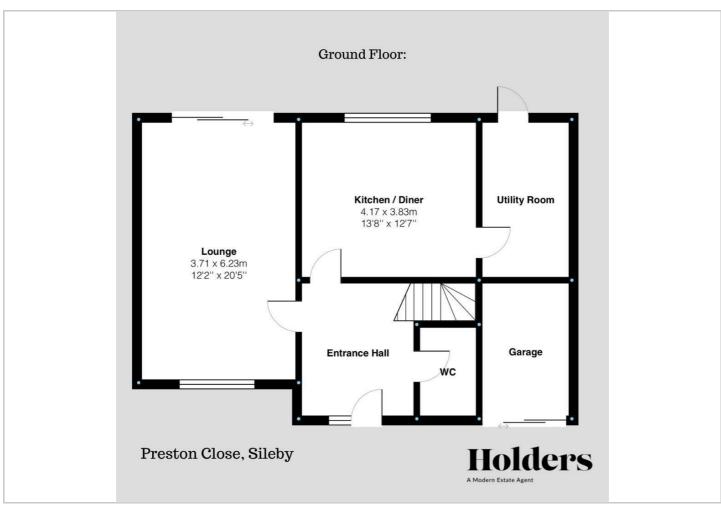

#### Floor Plan

# Offers over £400,000

Upon entering the property via the entrance hallway, this provides access to all ground floor accommodation, w/c and stairwell rising to first floor. The Lounge is a light and airy space making a great space for all the family to enjoy with a focal log burning stove, dual aspect windows with views of open fields to the rear.

The Dining Kitchen is fitted with a range of base and eye level units with corian worksurfacing over, inset sink, integrated oven and hob, integrated dishwasher window to rear elevation and door to utility room. The Utility Room is complete with plumbing for a washing machine / tumble drier and door to rear garden. Completing the ground floor accommodation is a w/c.

Ascend onto the first floor and you will find four bedrooms, master with en-suite and the family bathroom. Bedrooms one and three are complete with open field views to rear elevation. The bathroom is complete with a shower, low flush w.c and wash hand basin. The property is also complete with a newly fitted boiler two years ago and 10 years warranty remaining.

To the outside the property has a integral garage complete with power and lighting. The rear garden is complete with a patio area, large lawn spaces and planted borders. There are stunning open field views to rear.