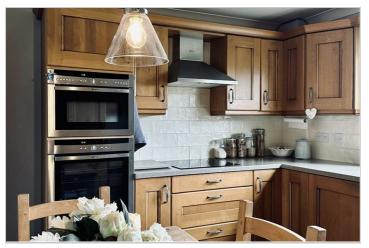

The Dining Kitchen is fitted with a range of base and eye level units with corian worksurfacing over, inset sink, integrated oven and hob, integrated dishwasher window to rear elevation and door to utility room. The Utility Room is complete with plumbing for a washing machine / tumble drier and door to rear garden. Completing the ground floor accommodation is a w/c.