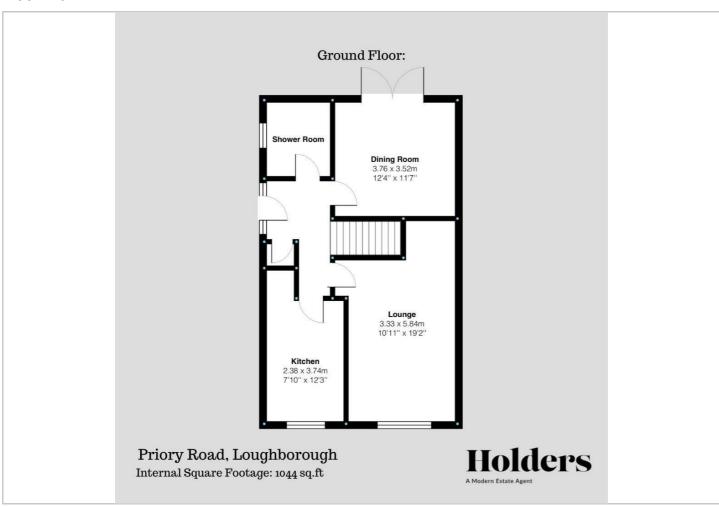

#### Floor Plan

Upon entering the property, you are greeted by a welcoming entrance hallway that is a light and airy space. The ground floor offers a generously sized living room with a window to front elevation that floods the room with natural light. Adjacent to the living room is a separate dining area, complete with French doors that open out onto the beautifully landscaped rear garden. The modern kitchen features ample storage space, worktops, and room for all your appliances. Completing the ground floor is a family bathroom, perfect for convenience and practicality.