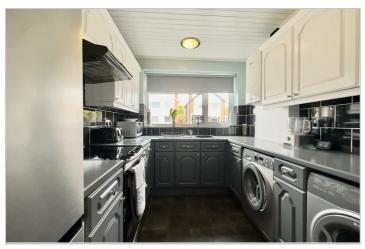

Upon entering the property, you are greeted by a welcoming entrance hallway that is a light and airy space. The ground floor offers a generously sized living room with a window to front elevation that floods the room with natural light. Adjacent to the living room is a separate dining area, complete with French doors that open out onto the beautifully landscaped rear garden. The modern kitchen features ample storage space, worktops, and room for all your appliances. Completing the ground floor is a family bathroom, perfect for convenience and practicality.