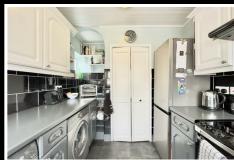

Upon entering the property, you are greeted by a welcoming entrance hallway that is a light and airy space. The ground floor offers a generously sized living room with a window to front elevation that floods the room with natural light. Adjacent to the living room is a separate dining area, complete with French doors that open out onto the beautifully landscaped rear garden. The modern kitchen features ample storage space, worktops, and room for all your appliances. Completing the ground floor is a family bathroom, perfect for convenience and practicality.