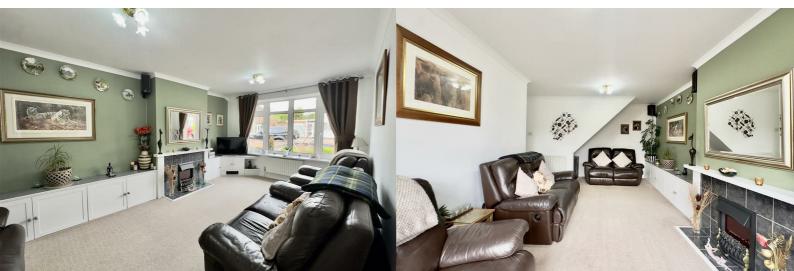

Upon entering the property, you are greeted by a welcoming entrance hallway that is a light and airy space. The ground floor offers a generously sized living room with a window to front elevation that floods the room with natural light. Adjacent to the living room is a separate dining area, complete with French doors that open out onto the beautifully landscaped rear garden. The modern kitchen features ample storage space, worktops, and room for all your appliances. Completing the ground floor is a family bathroom, perfect for convenience and practicality.