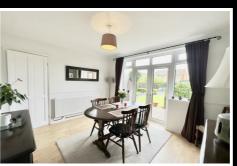

Upon entering the property, you are greeted by a welcoming entrance hallway that is a light and airy space. The ground floor offers a generously sized living room with a window to front elevation that floods the room with natural light. Adjacent to the living room is a separate dining area, complete with French doors that open out onto the beautifully landscaped rear garden. The modern kitchen features ample storage space, worktops, and room for all your appliances. Completing the ground floor is a family bathroom, perfect for convenience and practicality.