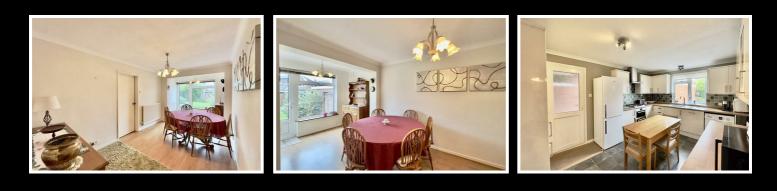

Upon entering the property via the spacious entrance hallway, this provides access onto all ground floor accommodation and stairwell rising to first floor. The Lounge is a light and airy space and has two windows to front elevation allowing in plentiful light to the room. Providing further living space is an extended dining room which is flexible to suit the buyers needs and has further space which could accommodate a study area.

The Kitchen is fitted with an array of base and eye level units, inset sink and drainer, integrated oven and hob over, space for a fridge freezer, space for a washing machine, door to side elevation. Completing the ground floor accommodation is a w.c.