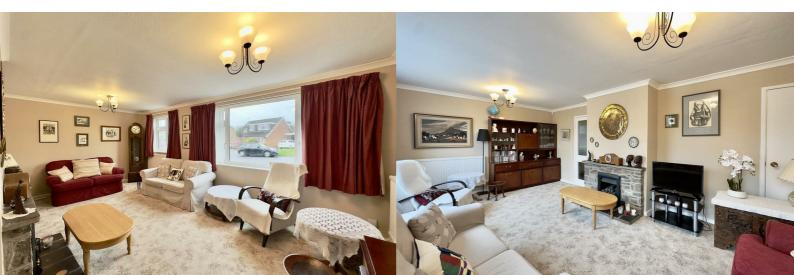

Upon entering the property via the spacious entrance hallway, this provides access onto all ground floor accommodation and stairwell rising to first floor. The Lounge is a light and airy space and has two windows to front elevation allowing in plentiful light to the room. Providing further living space is an extended dining room which is flexible to suit the buyers needs and has further space which could accommodate a study area.