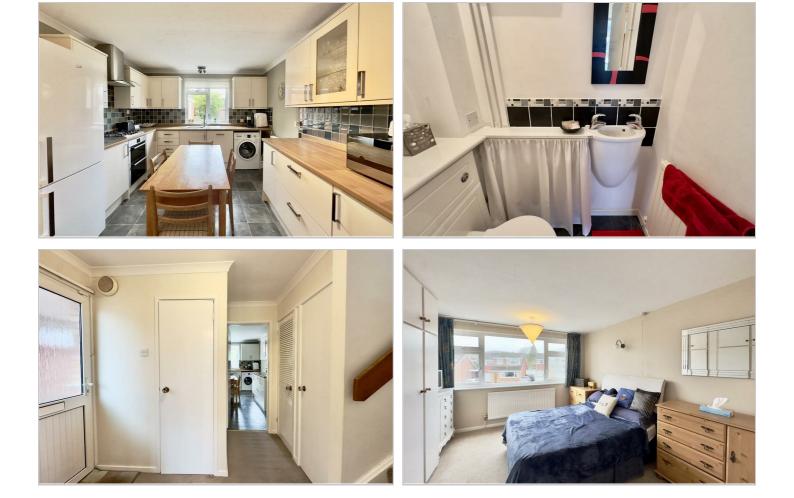

The Kitchen is fitted with an array of base and eye level units, inset sink and drainer, integrated oven and hob over, space for a fridge freezer, space for a washing machine, door to side elevation. Completing the ground floor accommodation is a w.c.

Ascend onto the first floor and you will find four well sized bathrooms and a family bathroom. The bathroom is complete with a bath and shower over, low flush w/c and wash hand basin.

To the outside the property is set on a spacious plot