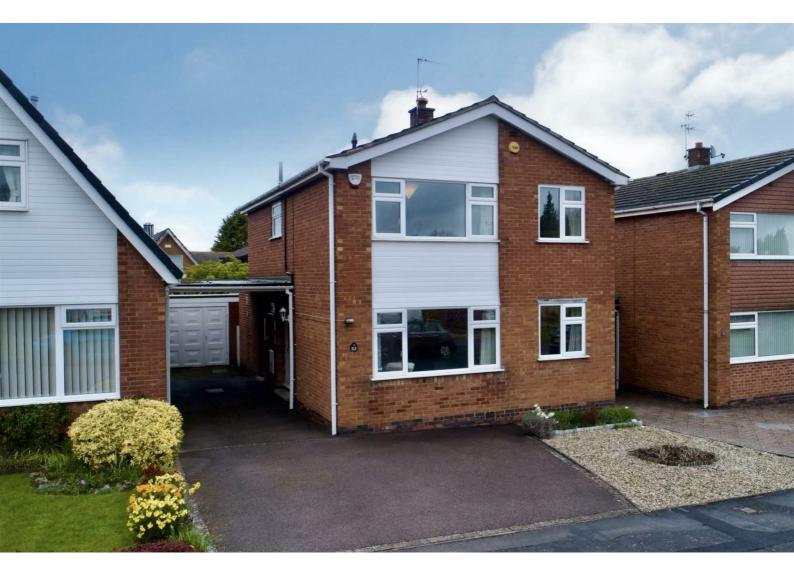

### £385,000

The property occupies a spacious plot and has fantastic accommodation throughout comprising an entrance hallway with doors to a spacious lounge, w/c, an extended dining room, a kitchen with space for a dining set. To the first floor are four wellproportioned bedrooms and a family bathroom. Outside, to the front is a driveway providing ample off road parking with access to the garage. To the rear is a beautifully maintained garden, perfect for family entertainment!

offering off road parking for multiple vehicles leading to a detached garage. The rear garden is mainly laid to lawn making a great space to enjoy the summer months in!