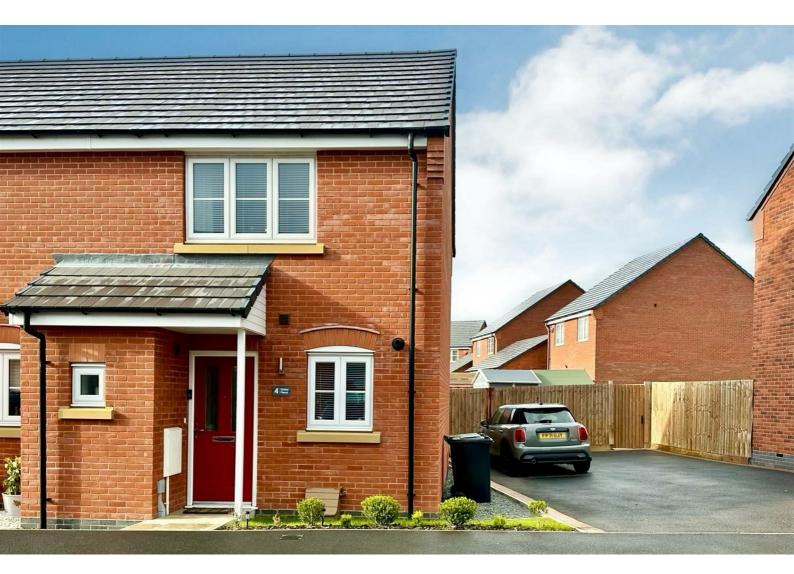

# 4 Kirkby Place , Mountsorrel, LE12 7ZU

£235,000

## £235,000

Enter the property via composite glazed door under storm porch. The welcoming entrance hallway has doors communicating to downstairs W.C, kitchen, lounge, stairs rising to first floor and the Hive heating control. To the right of the hall is the kitchen which is fully equipped with a range of shaker style wall and base level storage units with worksurfaces over. There is space and plumbing for washing machine, dishwasher, inset gas hob with extractor over and AEG electric oven below, integrated fridge freezer and inset sink and draining unit. The lounge/ diner is located at the rear of this property, and it spans the full width of the plot making it a spacious, bright, and airy room to relax or entertain guests. French doors flow from the lounge onto the rear garden.

This property benefits from a spacious driveway to

side elevation. There is external access from the rear via a timber gate which leads into the fully enclosed garden. The garden has been landscaped for ease of maintenance and has an extended patio area, decking space and the majority of the garden is laid lawn and this is a great space to entertain family and friends in the summer months.