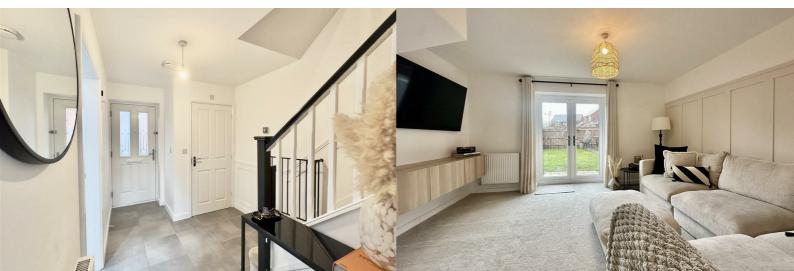

## £235,000

Enter the property via composite glazed door under storm porch. The welcoming entrance hallway has doors communicating to downstairs W.C, kitchen, lounge, stairs rising to first floor and the Hive heating control. To the right of the hall is the kitchen which is fully equipped with a range of shaker style wall and base level storage units with worksurfaces over. There is space and plumbing for washing machine, dishwasher, inset gas hob with extractor over and AEG electric oven below, integrated fridge freezer and inset sink and draining unit. The lounge/ diner is located at the rear of this property, and it spans the full width of the plot making it a spacious, bright, and airy room to relax or entertain guests. French doors flow from the lounge onto the rear garden.