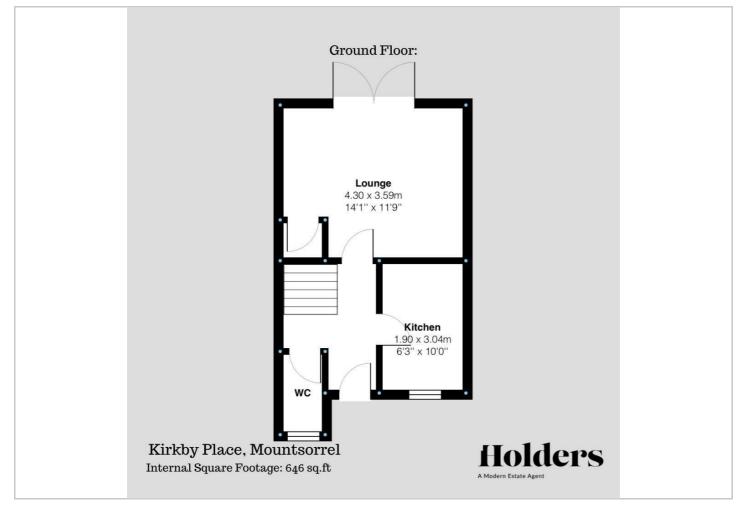

vanity area, double glazed window to front aspect. The bathroom offers a contemporary suite comprising of, fitted pane bath with shower over and glass shower screen, low level flush W.C, pedestal wash hand basin and heated chrome towel rail. The second bedroom is located at the rear and has, carpeted flooring, ceiling light pendant and double-glazed window overlooking the garden.

This property benefits from a spacious driveway to

side elevation. There is external access from the rear via a timber gate which leads into the fully enclosed garden. The garden has been landscaped for ease of maintenance and has an extended patio area, decking space and the majority of the garden is laid lawn and this is a great space to entertain family and friends in the summer months.





### Floor Plan



#### Viewing

Please contact our Holders - Loughborough Office on 01509 451100 if you wish to arrange a viewing appointment for this property or require further information.





These particulars, whilst believed to be accurate are set out as a general outline only for guidance and do not constitute any part of an offer or contract. Intending purchasers should not rely on them as statements of representation of fact, but must satisfy themselves by inspection or otherwise as to their accuracy. No person in this firms employment has the authority to make or give any representation or warranty in respect of the property.