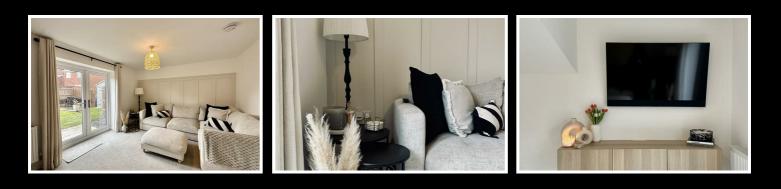

## £235,000

Enter the property via composite glazed door under storm porch. The welcoming entrance hallway has doors communicating to downstairs W.C, kitchen, lounge, stairs rising to first floor and the Hive heating control. To the right of the hall is the kitchen which is fully equipped with a range of shaker style wall and base level storage units with worksurfaces over. There is space and plumbing for washing machine, dishwasher, inset gas hob with extractor over and AEG electric oven below, integrated fridge freezer and inset sink and draining unit. The lounge/ diner is located at the rear of this property, and it spans the full width of the plot making it a spacious, bright, and airy room to relax or entertain guests. French doors flow from the lounge onto the rear garden.