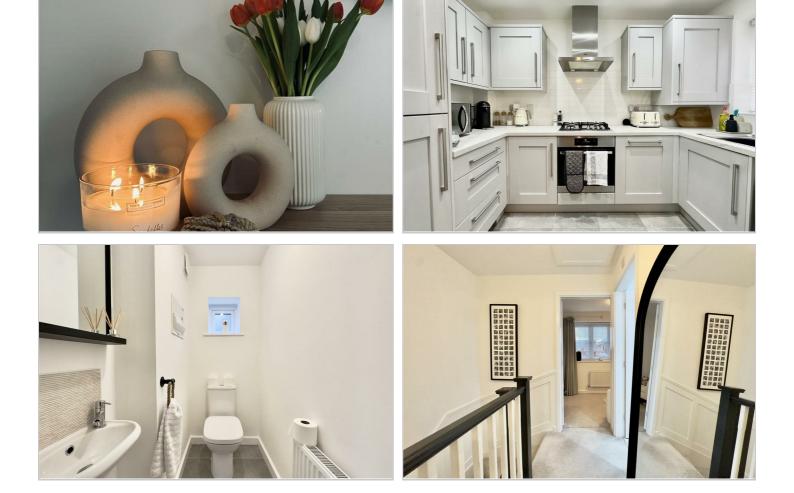

## £235,000

Enter the property via composite glazed door under storm porch. The welcoming entrance hallway has doors communicating to downstairs W.C, kitchen, lounge, stairs rising to first floor and the Hive heating control. To the right of the hall is the kitchen which is fully equipped with a range of shaker style wall and base level storage units with worksurfaces over. There is space and plumbing for washing machine, dishwasher, inset gas hob with extractor over and AEG electric oven below, integrated fridge freezer and inset sink and draining unit. The lounge/ diner is located at the rear of this property, and it spans the full width of the plot making it a spacious, bright, and airy room to relax or entertain guests. French doors flow from the lounge onto the rear garden.

The first-floor landing has carpeted flooring, doors communicating to all upstairs accommodation and hatch allowing access to loft space. The Master bedroom is a sizeable double room, located at the front of the and spanning the full width of the property, there is a storage cupboard over the stairs, recess ideal for dressing/ vanity area, double glazed window to front aspect. The bathroom offers a contemporary suite comprising of, fitted pane bath with shower over and glass shower screen, low level flush W.C, pedestal wash hand basin and heated chrome towel rail. The second bedroom is located at the rear and has, carpeted flooring, ceiling light pendant and double-glazed window overlooking the garden.