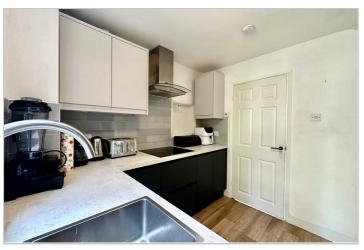

The recently re-fitted Kitchen (2.52m x 3.10m) boasts modern wall mounted and base units, brick effect tiled splashbacks, 'Hotpoint' oven, 'Zanussi' induction hob, extraction hood, integrated fridge freezer, 'Russell Hobbs' microwave, and a built-in utility cupboard with a washing machine and dryer. Upstairs, the First Floor Landing provides access to the bedrooms and bathroom, with a window to the side, carpet flooring, and a loft hatch. Bedroom One is a double room with wood effect flooring, a Juliette balcony, and a central heating radiator. Bedroom Two is another double room with a window to the rear and wood effect flooring. Bedroom Three features built-in storage, wood effect flooring, a window to the front, and a central heating radiator.