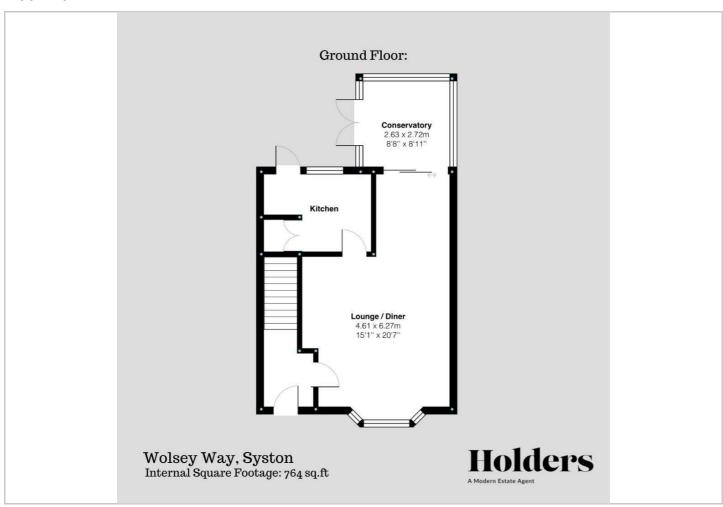

## 28 Wolsey Way Syston, Leicester, LE7 1NP

£250,000

Upon entering the house, you are greeted by a stylish entrance hall with tiled flooring, a central heating radiator, and a staircase leading to the first floor. The hallway also has a door leading to the spacious Lounge Diner. The Lounge Diner is a large, I-shaped room measuring 6.27m x 4.61m, perfect for both formal dining and relaxation. It features Karndean flooring, a bay window overlooking the front garden, an electric fireplace, central heating radiator, coving, and a serving hatch to the kitchen. The sliding doors lead to a lovely Conservatory, measuring 2.72m x 2.63m, adding extra living space with dual aspect glazing and doors opening to the garden.

The recently re-fitted Kitchen (2.52m x 3.10m) boasts modern wall mounted and base units, brick effect tiled splashbacks, 'Hotpoint' oven, 'Zanussi' induction hob, extraction hood, integrated fridge freezer, 'Russell Hobbs' microwave, and a built-in utility cupboard with a washing machine and dryer. Upstairs, the First Floor Landing provides access to the bedrooms and bathroom, with a window to the side, carpet flooring, and a loft hatch. Bedroom One is a double room with wood effect flooring, a Juliette balcony, and a central heating radiator. Bedroom Two is another double room with a window to the rear and wood effect flooring. Bedroom Three features built-in storage, wood effect flooring, a window to the front, and a central heating radiator.

#### Floor Plan