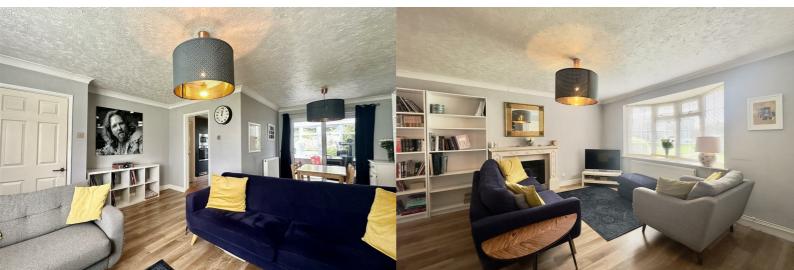

## 28 Wolsey Way Syston, Leicester, LE7 1NP

£250,000

Upon entering the house, you are greeted by a stylish entrance hall with tiled flooring, a central heating radiator, and a staircase leading to the first floor. The hallway also has a door leading to the spacious Lounge Diner. The Lounge Diner is a large, I-shaped room measuring 6.27m x 4.61m, perfect for both formal dining and relaxation. It features Karndean flooring, a bay window overlooking the front garden, an electric fireplace, central heating radiator, coving, and a serving hatch to the kitchen. The sliding doors lead to a lovely Conservatory, measuring 2.72m x 2.63m, adding extra living space with dual aspect glazing and doors opening to the garden.