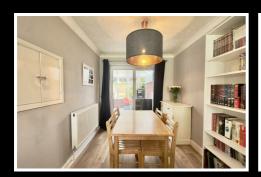

## 28 Wolsey Way Syston, Leicester, LE7 1NP

£250,000

Upon entering the house, you are greeted by a stylish entrance hall with tiled flooring, a central heating radiator, and a staircase leading to the first floor. The hallway also has a door leading to the spacious Lounge Diner. The Lounge Diner is a large, I-shaped room measuring 6.27m x 4.61m, perfect for both formal dining and relaxation. It features Karndean flooring, a bay window overlooking the front garden, an electric fireplace, central heating radiator, coving, and a serving hatch to the kitchen. The sliding doors lead to a lovely Conservatory, measuring 2.72m x 2.63m, adding extra living space with dual aspect glazing and doors opening to the garden.