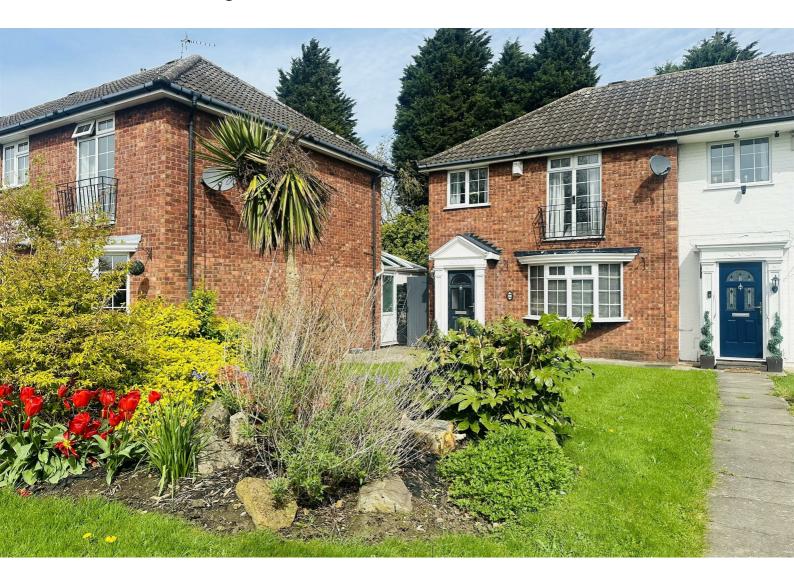

The Bathroom  $(1.71 \text{m} \times 2.31 \text{m})$  is fitted with a bath, shower, wash basin, and wc, with tiled surrounds, a heated towel rail, and a cupboard housing the boiler.

Outside, the house has a lawned frontage, pathway, and a private rear garden with a synthetic lawn, shrub borders, seating area, shed, and fencing. There is also a single garage in a nearby block, with a space for car parking directly in front.