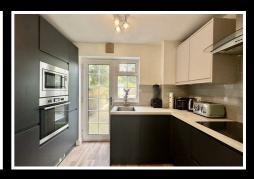

The recently re-fitted Kitchen (2.52m x 3.10m) boasts modern wall mounted and base units, brick effect tiled splashbacks, 'Hotpoint' oven, 'Zanussi' induction hob, extraction hood, integrated fridge freezer, 'Russell Hobbs' microwave, and a built-in utility cupboard with a washing machine and dryer. Upstairs, the First Floor Landing provides access to the bedrooms and bathroom, with a window to the side, carpet flooring, and a loft hatch. Bedroom One is a double room with wood effect flooring, a Juliette balcony, and a central heating radiator. Bedroom Two is another double room with a window to the rear and wood effect flooring. Bedroom Three features built-in storage, wood effect flooring, a window to the front, and a central heating radiator.