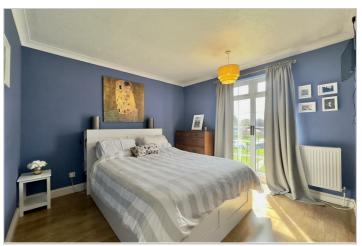

## 28 Wolsey Way Syston, Leicester, LE7 1NP

£250,000

Upon entering the house, you are greeted by a stylish entrance hall with tiled flooring, a central heating radiator, and a staircase leading to the first floor. The hallway also has a door leading to the spacious Lounge Diner. The Lounge Diner is a large, I-shaped room measuring 6.27m x 4.61m, perfect for both formal dining and relaxation. It features Karndean flooring, a bay window overlooking the front garden, an electric fireplace, central heating radiator, coving, and a serving hatch to the kitchen. The sliding doors lead to a lovely Conservatory, measuring 2.72m x 2.63m, adding extra living space with dual aspect glazing and doors opening to the garden.

The recently re-fitted Kitchen (2.52m x 3.10m) boasts modern wall mounted and base units, brick effect tiled splashbacks, 'Hotpoint' oven, 'Zanussi' induction hob, extraction hood, integrated fridge freezer, 'Russell Hobbs' microwave, and a built-in utility cupboard with a washing machine and dryer. Upstairs, the First Floor Landing provides access to the bedrooms and bathroom, with a window to the side, carpet flooring, and a loft hatch. Bedroom One is a double room with wood effect flooring, a Juliette balcony, and a central heating radiator. Bedroom Two is another double room with a window to the rear and wood effect flooring. Bedroom Three features built-in storage, wood effect flooring, a window to the front, and a central heating radiator.