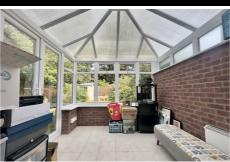

## 28 Wolsey Way Syston, Leicester, LE7 1NP

£250,000

Upon entering the house, you are greeted by a stylish entrance hall with tiled flooring, a central heating radiator, and a staircase leading to the first floor. The hallway also has a door leading to the spacious Lounge Diner. The Lounge Diner is a large, I-shaped room measuring 6.27m x 4.61m, perfect for both formal dining and relaxation. It features Karndean flooring, a bay window overlooking the front garden, an electric fireplace, central heating radiator, coving, and a serving hatch to the kitchen. The sliding doors lead to a lovely Conservatory, measuring 2.72m x 2.63m, adding extra living space with dual aspect glazing and doors opening to the garden.