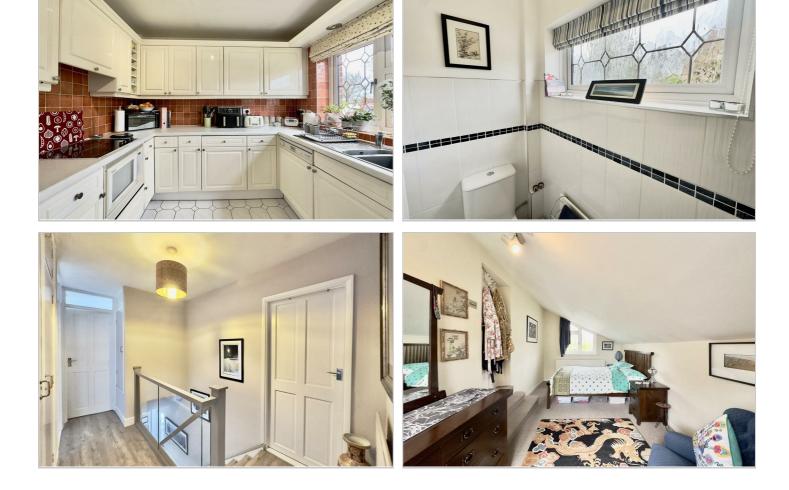

Upon entering the property via the entrance hallway this provides access onto all ground floor accommodation. The Lounge is complete with a feature fireplace and patio doors leading to the rear garden and houses enough space for a large dining set - making a great space to relax and enjoy. The kitchen features an integrated sink/drainer, double oven, microwave, hob and fridge/freezer with a range of base and eye level mounted units with window to front elevation. Completing the ground floor accomation is a w/c.

Ascend onto the first floor and you will find four well sized bedrooms and the family bathroom. The Master Bedroom is complete with a feature balcony.. The Family Bathroom is complete with a walk in shower, low flush w.c and wash hand basin.