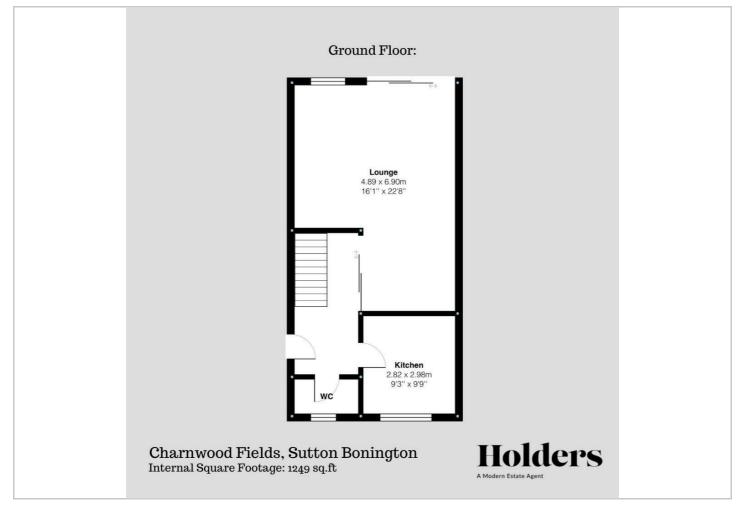

### Floor Plan

Upon entering the property via the entrance hallway this provides access onto all ground floor accommodation. The Lounge is complete with a feature fireplace and patio doors leading to the rear garden and houses enough space for a large dining set - making a great space to relax and enjoy. The kitchen features an integrated sink/drainer, double oven, microwave, hob and fridge/freezer with a range of base and eye level mounted units with window to front elevation. Completing the ground floor accomation is a w/c.

Ascend onto the first floor and you will find four well sized bedrooms and the family bathroom. The Master Bedroom is complete with a feature balcony.. The Family Bathroom is complete with a walk in shower, low flush w.c and wash hand basin.