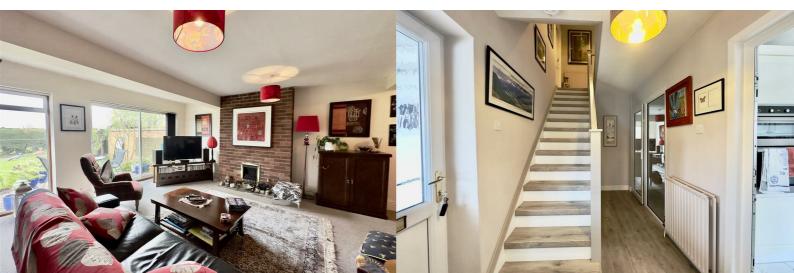

Upon entering the property via the entrance hallway this provides access onto all ground floor accommodation. The Lounge is complete with a feature fireplace and patio doors leading to the rear garden and houses enough space for a large dining set - making a great space to relax and enjoy. The kitchen features an integrated sink/drainer, double oven, microwave, hob and fridge/freezer with a range of base and eye level mounted units with window to front elevation. Completing the ground floor accomation is a w/c.

Ascend onto the first floor and you will find four well sized bedrooms and the family bathroom. The Master Bedroom is complete with a feature balcony.. The Family Bathroom is complete with a walk in shower, low flush w.c and wash hand basin.