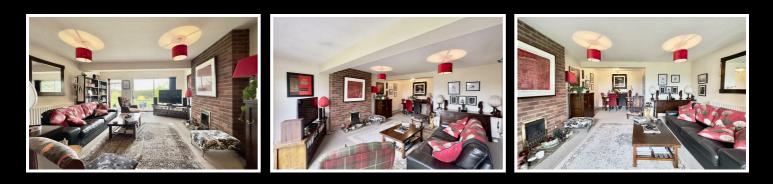

Upon entering the property via the entrance hallway this provides access onto all ground floor accommodation. The Lounge is complete with a feature fireplace and patio doors leading to the rear garden and houses enough space for a large dining set - making a great space to relax and enjoy. The kitchen features an integrated sink/drainer, double oven, microwave, hob and fridge/freezer with a range of base and eye level mounted units with window to front elevation. Completing the ground floor accomation is a w/c.