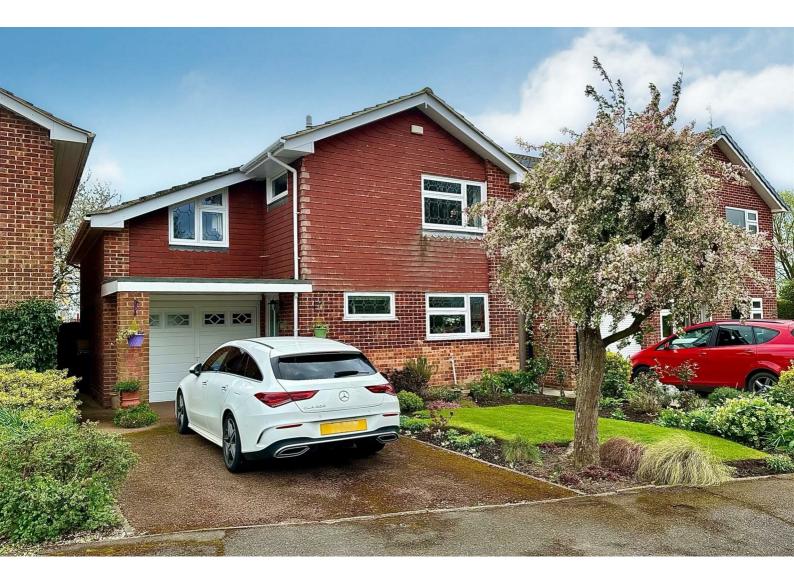

## £350,000

Located on a quiet side street within easy walking distance of the village amenities the property is well-presented throughout with accommodation comprising an entrance hallway, large reception room, kitchen and downstairs w/c on the ground floor with four bedrooms and a family bathroom on the first floor.

To the front of the property there is a driveway providing off-street parking for multiple cars leading to a garage with the remainder complete with a fore-garden. To the rear and side of the property a back south facing garden is accessed from either the reception room or via a side gate which is mainly laid to lawn with a selection of shrubs and trees enclosed by a mature hedge and panel fencing.

To the front of the property a driveway provides offstreet parking leading to a larger than average garage. To the front of the property is a well maintained front garden. The rear garden is south facing and is complete with a large lawn space, and a selection of mature plants and trees.