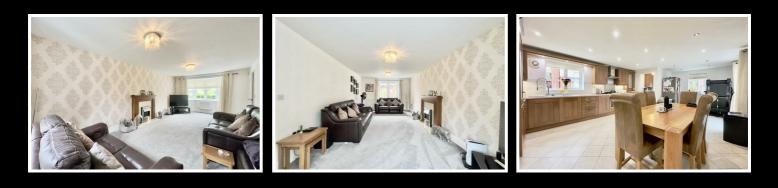

# £560,000

Upon entering the property via the spacious entrance hallway this provides access onto the living kitchen, family room, lounge and downstairs w/c. The upgraded living dining kitchen provides a great space for all of the family to enjoy and allows plentiful space for a large dining area.

The stylish kitchen is fitted with an array of modern base and eye level units with roll top surfaces, integrated double oven, integrated dishwasher and dual aspect windows giving a light and airy feel to this room. Leading from the kitchen is a handy utility room housing space for a washing machine and tumble drier and provides an access door onto the rear garden.

The lounge is of a great size providing plentiful living space and has dual aspect with french patio doors overlooking the rear garden and green space to the front. A second reception room provides further useful living space and would make an idea study space or family room to suit the buyers needs. Completing the ground floor accommodation is a w/c.