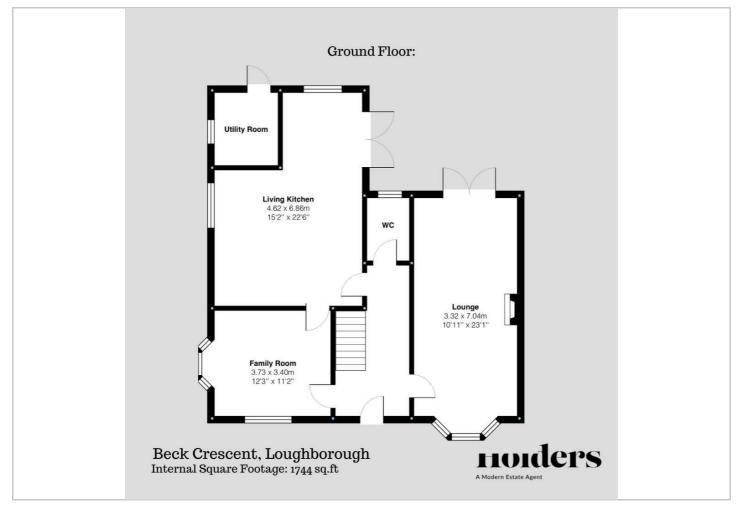

ng of; tiled shower cubicle, pedestal wash hand basin and low flush w/c. The family bathroom comprises of a three piece suite being fitted with a bath, shower over, pedestal wash hand basin and low flush w/c.

To the outside of this property this property sits on a private plot with a wonderful open aspect to the front elevation. There is currently a detached double garage with power and lighting, off road parking for several cars with a wiring ready for a EV charging point. The rear garden is fully private and has side gated access. Being mainly laid to lawn with patio areas this garden makes a great space to enjoy the summer months in! All that is left to do is move in...

An internal viewing comes highly recommend to appreciate the level of accommodation on offer!





#### Floor Plan



### Viewing

Please contact our Holders - Loughborough Office on 01509 451100 if you wish to arrange a viewing appointment for this property or require further information.





These particulars, whilst believed to be accurate are set out as a general outline only for guidance and do not constitute any part of an offer or contract. Intending purchasers should not rely on them as statements of representation of fact, but must satisfy themselves by inspection or otherwise as to their accuracy. No person in this firms employment has the authority to make or give any representation or warranty in respect of the property.