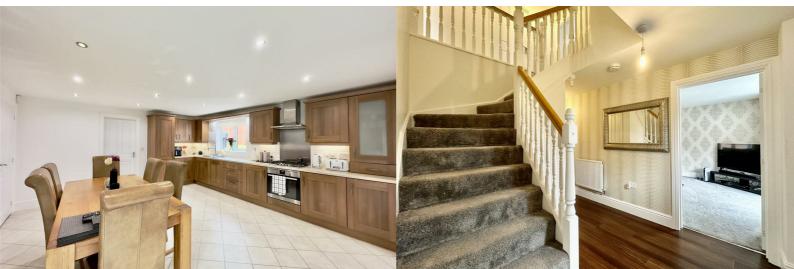

The stylish kitchen is fitted with an array of modern base and eye level units with roll top surfaces, integrated double oven, integrated dishwasher and dual aspect windows giving a light and airy feel to this room. Leading from the kitchen is a handy utility room housing space for a washing machine and tumble drier and provides an access door onto the rear garden.

Ascend onto the first floor and you will find four double bedrooms and the family bathroom. The master bedroom is light and airy and has the added benefit of having a dressing area leading to an ensuite shower too comprising of; tiled shower cubicle, pedestal wash hand basin and low flush w/c. Bedroom two also has the added benefit of an ensuite comprising of; tiled shower cubicle, pedestal wash hand basin and low flush w/c. The family bathroom comprises of a three piece suite being fitted with a bath, shower over, pedestal wash hand basin and low flush w/c.