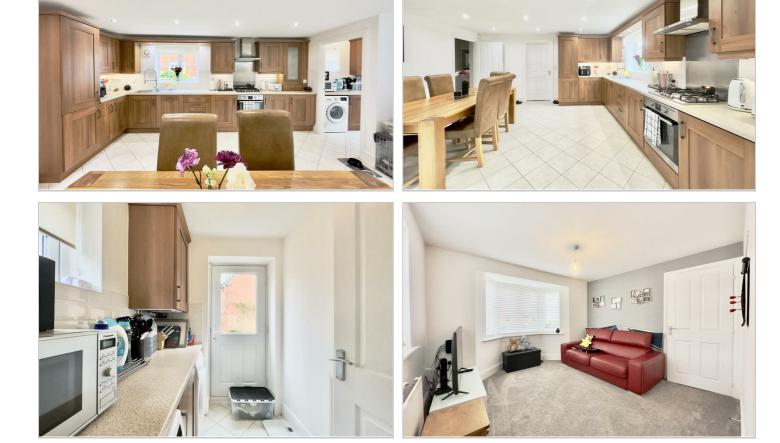

The stylish kitchen is fitted with an array of modern base and eye level units with roll top surfaces, integrated double oven, integrated dishwasher and dual aspect windows giving a light and airy feel to this room. Leading from the kitchen is a handy utility room housing space for a washing machine and tumble drier and provides an access door onto the rear garden.

The lounge is of a great size providing plentiful living space and has dual aspect with french patio doors overlooking the rear garden and green space to the front. A second reception room provides further useful living space and would make an idea study space or family room to suit the buyers needs. Completing the ground floor accommodation is a w/c.