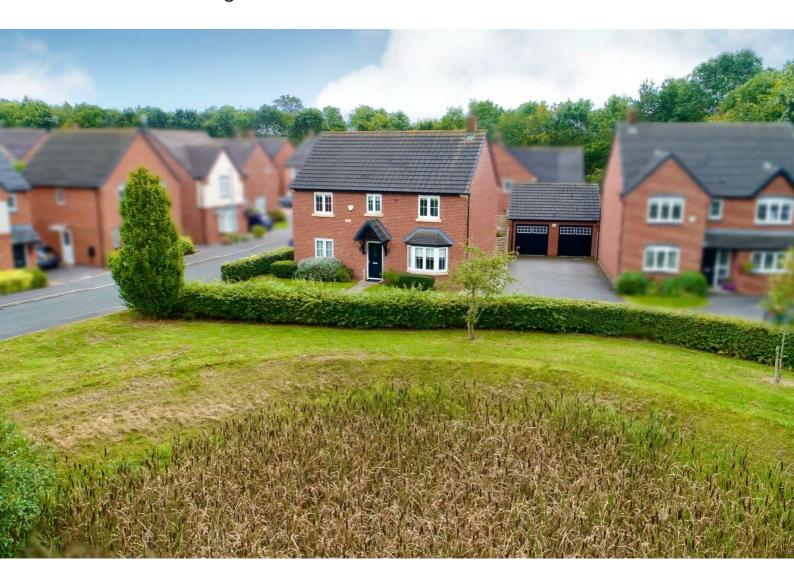

## 3 Beck Crescent , Loughborough, LE11 2UT

£560,000

To the outside of this property this property sits on a private plot with a wonderful open aspect to the front elevation. There is currently a detached double garage with power and lighting, off road parking for several cars with a wiring ready for a EV charging point. The rear garden is fully private and has side gated access. Being mainly laid to lawn with patio areas this garden makes a great space to enjoy the summer months in! All that is left to do is move in...